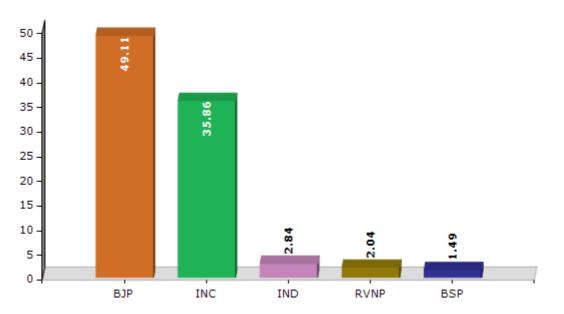

#### **Summary Result of Assembly Election - 2015**

| Candidate Name         | Party | Votes | Votes % |
|------------------------|-------|-------|---------|
| Dinkar Ram             | BJP   | 74763 | 49.11   |
| Surendra Ram           | INC   | 54597 | 35.86   |
| Deeplal Paswan Baghela | IND   | 4318  | 2.84    |
| Subodh Ram             | RVNP  | 3099  | 2.04    |
| Manoj Ram              | BSP   | 2273  | 1.49    |
| Sadhu Sharan Das       | IND   | 2151  | 1.41    |
| Indal Paswan           | BMUP  | 1763  | 1.16    |
| Ramchandra Paswan      | SP    | 1131  | 0.74    |
| Bhola Ram              | SKLP  | 877   | 0.58    |
| Umesh Ram              | NJPI  | 783   | 0.51    |
| Raghvendra Kumar       | RMGP  | 778   | 0.51    |
| Kapil Deo Paswan       | JDR   | 672   | 0.44    |
|                        | NOTA  | 5028  | 3.3     |

#### Votes Percentage of Top Parties - 2015