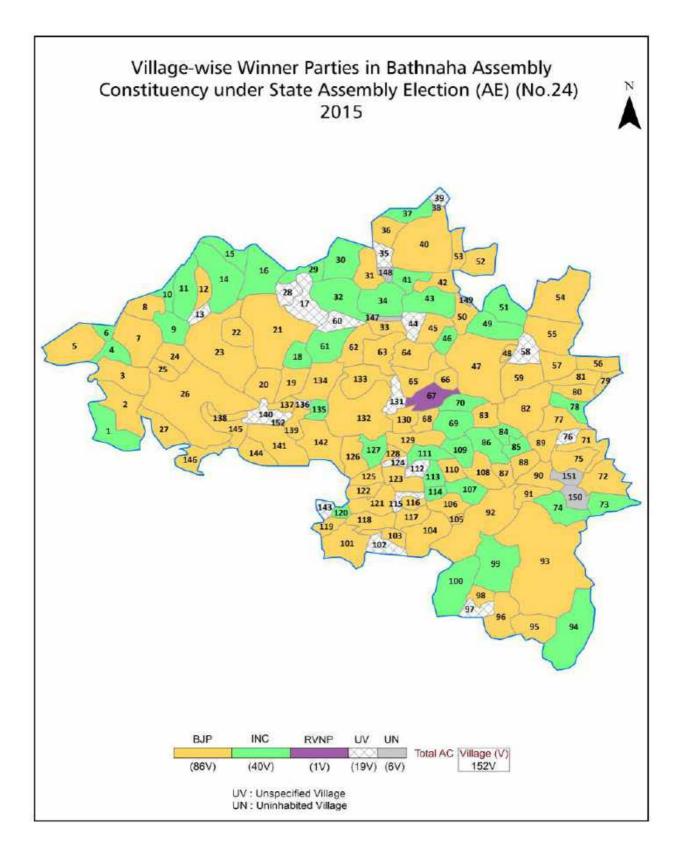

| 223-225  |
| 11  | Disclaimer                                                                                                                                                                                                                                                                                                                                                                                                                                                                | 226      |

### **Location & Political Map**



indiastatelections

#### **Administrative Setup**

#### List of Village Panchayat & Intermediate Panchayat (Block) Name - 2011

| Village Name                     | Village Panchayat Name                                | Intermediate Panchayat<br>Name |
|----------------------------------|-------------------------------------------------------|--------------------------------|
| Akhardiha                        | Kuari Madan                                           | Majorganj                      |
| Arazi Mahdewa                    | Bathnaha West                                         | Bathnaha                       |
| Arazi Mohanpur                   | Madhesara                                             | Sonbarsa                       |
| Arazi Shahpur Sitalpatti         | Sha