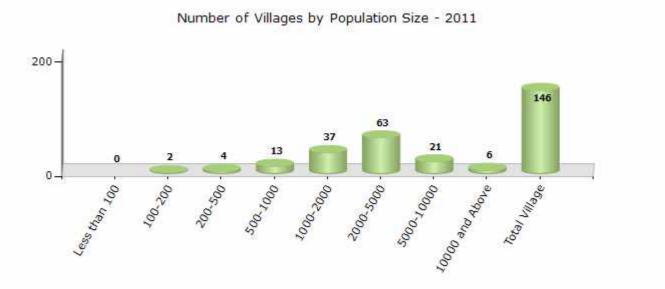

#### Number of Villages by Population Size - 2011

| Less<br>than<br>100 | 100-<br>200 | 200-<br>500 | 500-<br>1000 | 1000-<br>2000 | 2000-<br>5000 | 5000-<br>10000 | 10000<br>and<br>Above | Total<br>Village |
|---------------------|-------------|-------------|--------------|---------------|---------------|----------------|-----------------------|------------------|
| 0                   | 2           | 4           | 13           | 37            | 63            | 21             | 6                     | 146              |