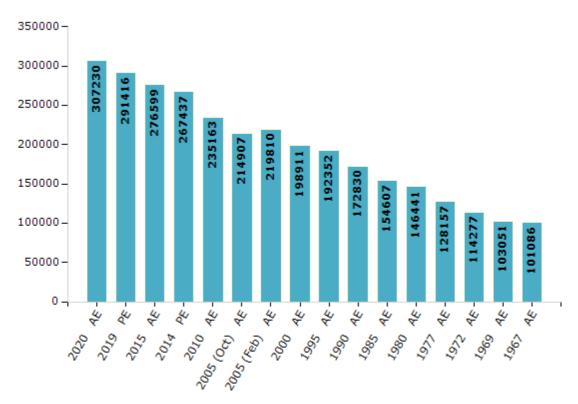

#### **Electors by Male & Female**

| Year          | Male   | Female | Others | Total  | Year    | Male   | Female | Others |  |
|---------------|--------|--------|--------|--------|---------|--------|--------|--------|--|
| 2020 AE       | 162498 | 144718 | 14     | 307230 | 1995 AE | 102502 | 89850  | -      |  |
| 2019 PE       | 153772 | 137634 | 10     | 291416 | 1990 AE | 92058  | 80772  | -      |  |
| 2015 AE       | 145496 | 131092 | 11     | 276599 | 1985 AE | 77535  | 77072  | -      |  |
| 2014 PE       | 139930 | 127497 | 10     | 267437 | 1980 AE | 73298  | 73143  | -      |  |
| 2010 AE       | 124865 | 110298 | 0      | 235163 | 1977 AE | 66185  | 61972  | -      |  |
| 2009 PE       | -      | -      | -      | -      | 1972 AE | 59108  | 55169  | -      |  |
| 2005 (Oct) AE | 113101 | 101806 | -      | 214907 | 1969 AE | 52037  | 51014  | -      |  |
| 2005 (Feb) AE | 115784 | 104026 | -      | 219810 | 1967 AE | -      | -      | -      |  |
| 2004 PE       | -      | -      | -      | -      | 1962 AE | -      | -      | -      |  |
| 2000 AE       | 105885 | 93026  | -      | 198911 | 1957 AE | -      | -      | -      |  |
| 1999 PE       | -      | -      | -      | -      | 1952 AE | -      | -      | -      |  |

Number of Electors

Note : AE : Assembly Election, PE : Assembly Segment of Parliamentary Election