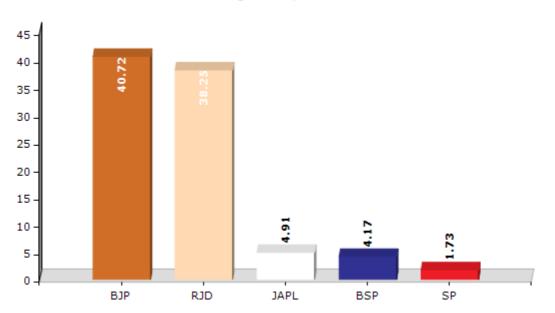

#### **Summary Result of Assembly Election - 2015**

| Candidate Name        | Party | Votes | Votes % |
|-----------------------|-------|-------|---------|
| Gaytri Devi           | BJP   | 66388 | 40.72   |
| Ram Chandra Purve     | RJD   | 62371 | 38.25   |
| Sarita Yadav          | JAPL  | 8005  | 4.91    |
| Nilam Yadav           | BSP   | 6794  | 4.17    |
| Mohd. Shams Shahnawaz | SP    | 2822  | 1.73    |
| Devendra Thakur       | IND   | 2631  | 1.61    |
| Md. Nazamuddin Ansari | CPI   | 2405  | 1.48    |
| Jai Narayan Mahto     | IND   | 1773  | 1.09    |
| Gopal Kumar           | RVNP  | 1393  | 0.85    |
| Surendra Prasad Gupta | IND   | 1294  | 0.79    |
| Md. Majibul Rahman    | JDR   | 1099  | 0.67    |
| Sogarth Paswan        | PBI   | 1081  | 0.66    |
| Md. Mustafa           | SP(I) | 733   | 0.45    |
| Md. Asphak            | LSSP  | 635   | 0.39    |
|                       | NOTA  | 3618  | 2.22    |

#### Votes Percentage of Top Parties - 2015