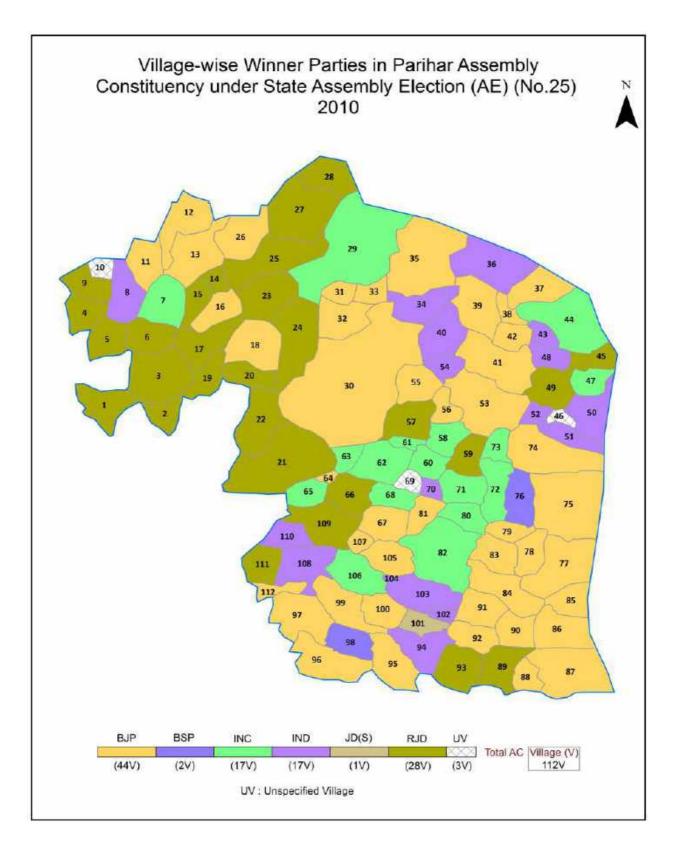

| 182      |
| —   |                                                                                                                                                                                                                                                                                                                                                                                                                                                                           |          |

#### Location & Political Map





#### **Administrative Setup**

#### List of Village Panchayat & Intermediate Panchayat (Block) Name - 2011

| Village Name      | Village Panchayat Name          | Intermediate Panchayat<br>Name |
|-------------------|---------------------------------|--------------------------------|
| Adhgain           | Parsa                           | Parihar                        |
| Adkhani           | Sutihara                        | Parihar                        |
| Amwa              | Parsa                           | Parihar                        |
| Andauli           | Manikpur Musharniya             | Parihar                        |
| Araria            | Vishanpur Adhar                 | Sonbarsa                       |
| Baburban          | Baburban                        | Parihar