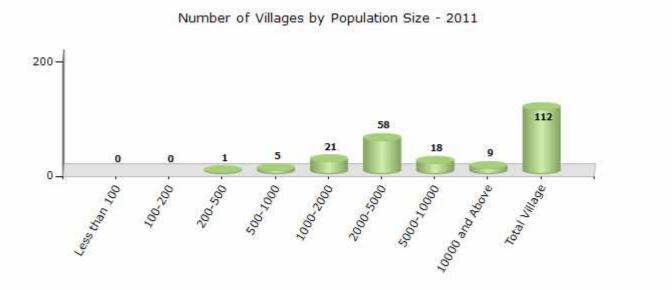

#### **Demographics**

#### Number of Villages by Population Size - 2011

| Less<br>than<br>100 | 100-<br>200 | 200-<br>500 | 500-<br>1000 | 1000-<br>2000 | 2000-<br>5000 | 5000-<br>10000 | 10000<br>and<br>Above | Total<br>Village |
|---------------------|-------------|-------------|--------------|---------------|---------------|----------------|-----------------------|------------------|
| 0                   | 0           | 1           | 5            | 21            | 58            | 18             | 9                     | 112              |