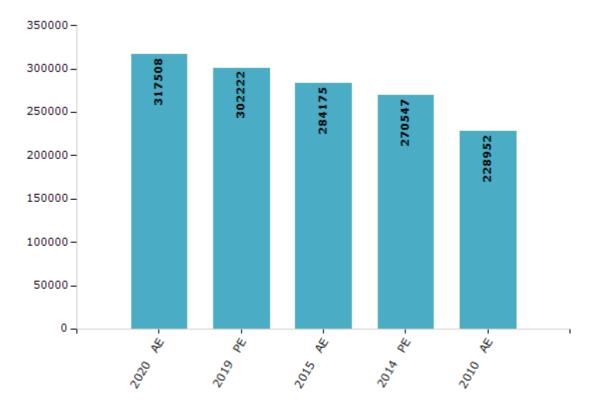

#### **Electors by Male & Female**

| Year          | Male   | Female | Others | Total  | Year    | Male | Female | Others |
|---------------|--------|--------|--------|--------|---------|------|--------|--------|
| 2020 AE       | 167238 | 150249 | 21     | 317508 | 1995 AE | -    | -      | -      |
| 2019 PE       | 159044 | 143165 | 13     | 302222 | 1990 AE | -    | -      | -      |
| 2015 AE       | 149440 | 134723 | 12     | 284175 | 1985 AE | -    | -      | -      |
| 2014 PE       | 141719 | 128815 | 13     | 270547 | 1980 AE | -    | -      | -      |
| 2010 AE       | 120949 | 108003 | 0      | 228952 | 1977 AE | -    | -      | -      |
| 2009 PE       | -      | -      | -      | -      | 1972 AE | -    | -      | -      |
| 2005 (Oct) AE | -      | -      | -      | -      | 1969 AE | -    | -      | -      |
| 2005 (Feb) AE | -      | -      | -      | -      | 1967 AE | -    | -      | -      |
| 2004 PE       | -      | -      | -      | -      | 1962 AE | -    | -      | -      |
| 2000 AE       | -      | -      | -      | -      | 1957 AE | -    | -      | -      |
| 1999 PE       | -      | -      | -      | -      | 1952 AE | -    | -      | -      |

Number of Electors

Note : AE : Assembly Election, PE : Assembly Segment of Parliamentary Election