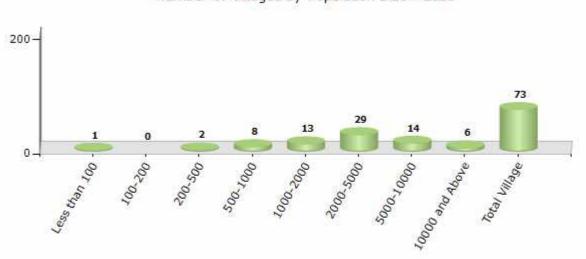

#### Number of Villages by Population Size - 2011

| Less<br>than<br>100 | 100-<br>200 | 200-<br>500 | 500-<br>1000 | 1000-<br>2000 | 2000-<br>5000 | 5000-<br>10000 | 10000<br>and<br>Above | Total<br>Village |
|---------------------|-------------|-------------|--------------|---------------|---------------|----------------|-----------------------|------------------|
| 1                   | 0           | 2           | 8            | 13            | 29            | 14             | 6                     | 73               |

Number of Villages by Population Size - 2011