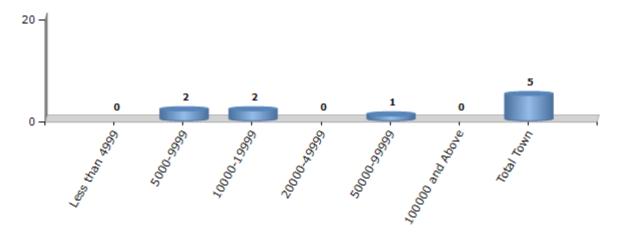

#### **Number of Towns by Population Size - 2011**

| Less than<br>4999 | 5000-9999 | 10000-<br>19999 | 20000-<br>49999 | 50000-<br>99999 | 100000 and<br>Above | Total<br>Town |  |
|-------------------|-----------|-----------------|-----------------|-----------------|---------------------|---------------|--|
| 0                 | 2         | 2               | 0               | 1               | 0                   | 5             |  |

Number of Towns by Population Size - 2011