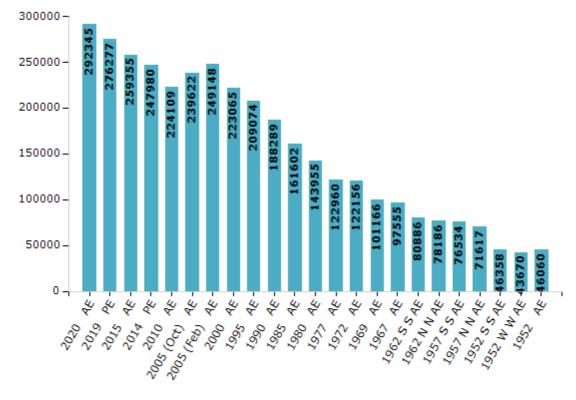

#### **Electors by Male & Female**

| Year          | Male   | Female | Others | Total  |
|---------------|--------|--------|--------|--------|
| 2020 AE       | 155295 | 137029 | 21     | 292345 |
| 2019 PE       | 147391 | 128867 | 19     | 276277 |
| 2015 AE       | 138927 | 120418 | 10     | 259355 |
| 2014 PE       | 132954 | 115017 | 9      | 247980 |
| 2010 AE       | 121280 | 102829 | 0      | 224109 |
| 2009 PE       | -      | -      | -      | -      |
| 2005 (Oct) AE | 129181 | 110441 | -      | 239622 |
| 2005 (Feb) AE | 134576 | 114572 | -      | 249148 |
| 2004 PE       | -      | -      | -      | -      |
| 2000 AE       | 120639 | 102426 | -      | 223065 |
| 1999 PE       | -      | -      | -      | -      |
| 1995 AE       | 113113 | 95961  | -      | 209074 |
| 1990 AE       | 103867 | 84422  | -      | 188289 |

| Year        | Male  | Female | Others | Total  |
|-------------|-------|--------|--------|--------|
| 1985 AE     | 87255 | 74347  | -      | 161602 |
| 1980 AE     | 80903 | 63052  | -      | 143955 |
| 1977 AE     | 63662 | 59298  | -      | 122960 |
| 1972 AE     | 63429 | 58727  | -      | 122156 |
| 1969 AE     | 51707 | 49459  | -      | 101166 |
| 1967 AE     | -     | -      | -      | 97555  |
| 1962 (S) AE | -     | -      | -      | 80886  |
| 1962 (N) AE | -     | -      | -      | 78186  |
| 1957 (S) AE | -     | -      | -      | 76534  |
| 1957 (N) AE | -     | -      | -      | 71617  |
| 1952 (S) AE | -     | -      | -      | 46358  |
| 1952 (W) AE | -     | -      | -      | 43670  |
| 1952 AE     | -     | -      | -      | 46060  |

#### Number of Electors

Note: AE: Assembly Election, PE: Assembly Segment of Parliamentary Election