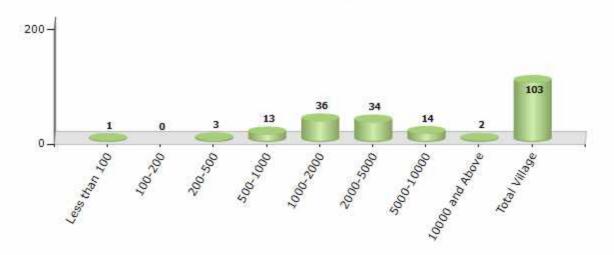

#### Number of Villages by Population Size - 2011

| Less<br>than<br>100 | 100-<br>200 | 200-<br>500 | 500-<br>1000 | 1000-<br>2000 | 2000-<br>5000 | 5000-<br>10000 | 10000<br>and<br>Above | Total<br>Village |
|---------------------|-------------|-------------|--------------|---------------|---------------|----------------|-----------------------|------------------|
| 1                   | 0           | 3           | 13           | 36            | 34            | 14             | 2                     | 103              |

#### Number of Villages by Population Size - 2011