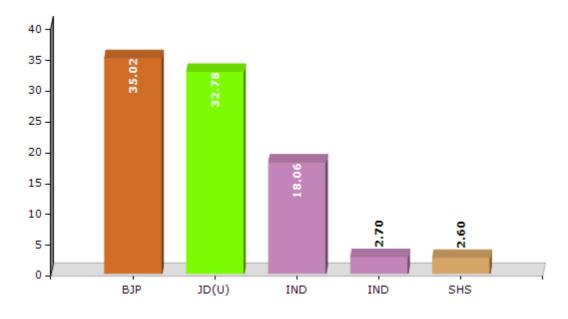

#### **Summary Result of Assembly Election - 2015**

| <b>Candidate Name</b>  | Party      | Votes | Votes % |
|------------------------|------------|-------|---------|
| Vyas Deo Prasad        | ВЈР        | 55156 | 35.02   |
| Bablu Prasad           | JD(U)      | 51622 | 32.78   |
| Avadh Vihari Choudhari | IND        | 28450 | 18.06   |
| Harendra Dubey         | IND        | 4254  | 2.7     |
| Vinod Kumar Srivastav  | SHS        | 4102  | 2.6     |
| Jamil Ahmad            | CPI(ML)(L) | 1997  | 1.27    |
| Birendra Sah           | IND        | 1542  | 0.98    |
| Kaushal Kishore Yadav  | IND        | 1458  | 0.93    |
| Suman Kumar            | SP         | 911   | 0.58    |
| Ravindar Kumar Prasad  | IND        | 770   | 0.49    |
| Dewakant Mishra        | IND        | 572   | 0.36    |
| Binod Singh Kuswaha    | GJDS       | 559   | 0.35    |
| Nagendra Tiwari        | LKJP       | 494   | 0.31    |
| Md. Moin               | IND        | 483   | 0.31    |
|                        | NOTA       | 5119  | 3.25    |

#### Votes Percentage of Top Parties - 2015