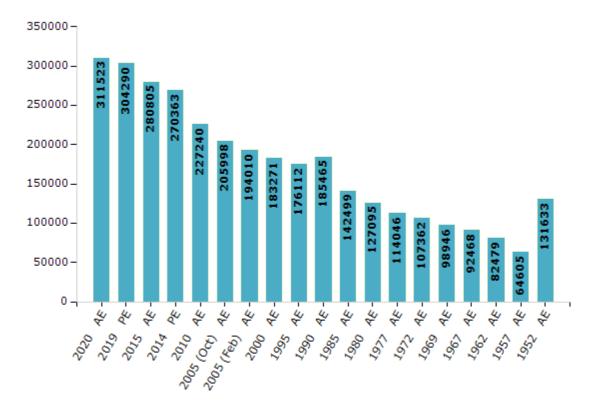

#### **Electors by Male & Female**

| Year          | Male   | Female | Others | Total  | Year    | Male   | Female | Others |  |
|---------------|--------|--------|--------|--------|---------|--------|--------|--------|--|
| 2020 AE       | 163489 | 148028 | 6      | 311523 | 1995 AE | 86349  | 89763  | -      |  |
| 2019 PE       | 160613 | 143674 | 3      | 304290 | 1990 AE | 104343 | 81122  | -      |  |
| 2015 AE       | 151835 | 128967 | 3      | 280805 | 1985 AE | 76439  | 66060  | -      |  |
| 2014 PE       | 146470 | 123891 | 2      | 270363 | 1980 AE | 69922  | 57173  | -      |  |
| 2010 AE       | 124943 | 102297 | 0      | 227240 | 1977 AE | 62547  | 51499  | -      |  |
| 2009 PE       | -      | -      | -      | -      | 1972 AE | 55245  | 52117  | -      |  |
| 2005 (Oct) AE | 112465 | 93533  | -      | 205998 | 1969 AE | 54532  | 44414  | -      |  |
| 2005 (Feb) AE | 103019 | 90991  | -      | 194010 | 1967 AE | -      | -      | -      |  |
| 2004 PE       | -      | -      | -      | -      | 1962 AE | -      | -      | -      |  |
| 2000 AE       | 96444  | 86827  | -      | 183271 | 1957 AE | -      | -      | -      |  |
| 1999 PE       | -      | -      | -      | -      | 1952 AE | -      | -      | -      |  |

#### Number of Electors

Note: AE: Assembly Election, PE: Assembly Segment of Parliamentary Election