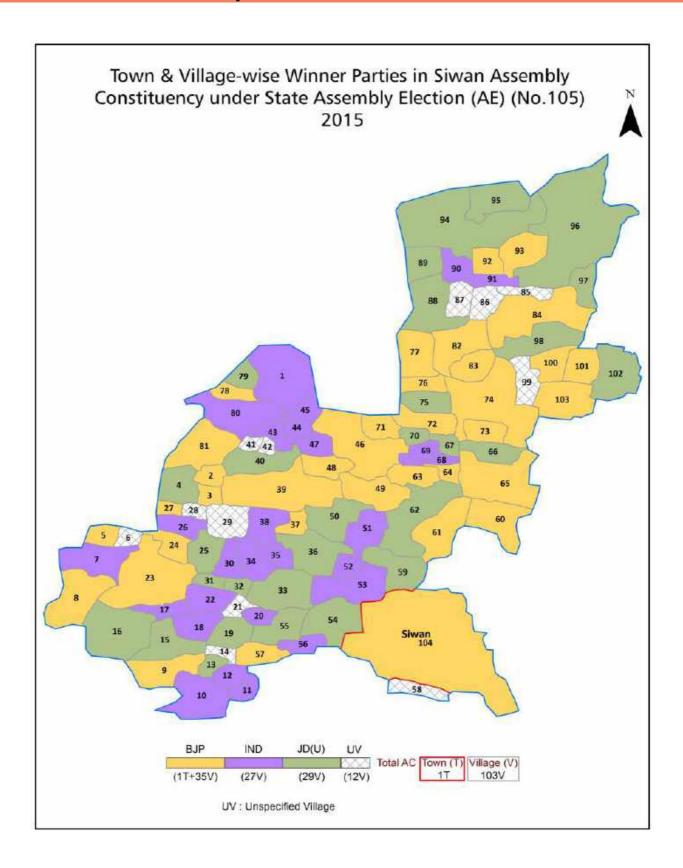

#### **Historical Summary Election Results**

#### **Summary Result of Assembly Election - 2015**

| <b>Candidate Name</b>  | Party      | Votes | Votes % |
|------------------------|------------|-------|---------|
| Vyas Deo Prasad        | ВЈР        | 55156 | 35.02   |
| Bablu Prasad           | JD(U)      | 51622 | 32.78   |
| Avadh Vihari Choudhari | IND        | 28450 | 18.06   |
| Harendra Dubey         | IND        | 4254  | 2.7     |
| Vinod Kumar Srivastav  | SHS        | 4102  | 2.6     |
| Jamil Ahmad            | CPI(ML)(L) | 1997  | 1.27    |
| Birendra Sah           | IND        | 1542  | 0.98    |
| Kaushal Kishore Yadav  | IND        | 1458  | 0.93    |
| Suman Kumar            | SP         | 911   | 0.58    |
| Ravindar Kumar Prasad  | IND        | 770   | 0.49    |
| Dewakant Mishra        | IND        | 572   | 0.36    |
| Binod Singh Kuswaha    | GJDS       | 559   | 0.35    |
| Nagendra Tiwari        | LKJP       | 494   | 0.31    |
| Md. Moin               | IND        | 483   | 0.31    |
|                        | NOTA       | 5119  | 3.25    |