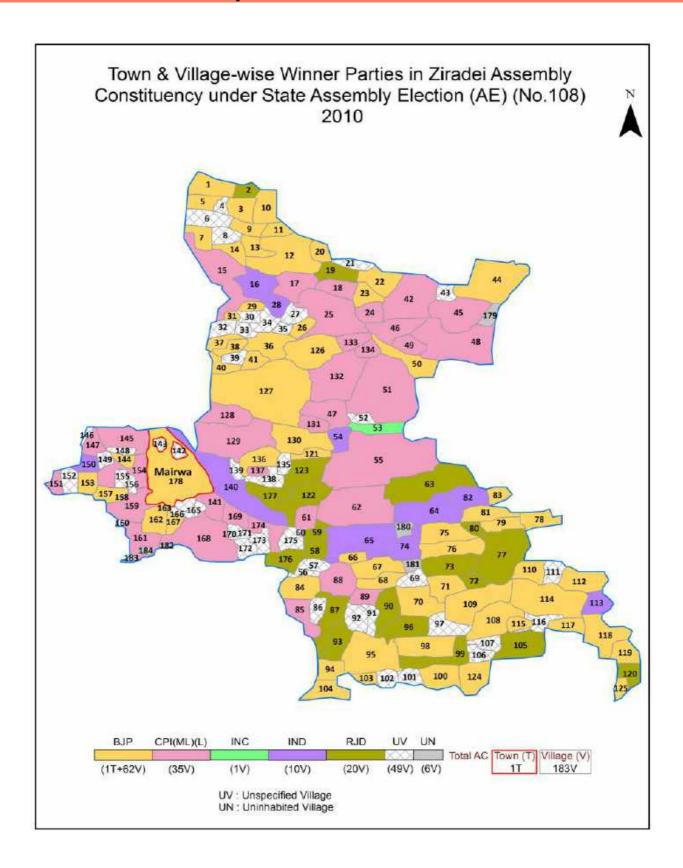

| 207-209  |
| 11  | Disclaimer                                                                                                                                                                                                                                                                                                                                                                                                                                              | 210      |

### **Location & Political Map**



#### **Administrative Setup**

#### List of Village Panchayat & Intermediate Panchayat (Block) Name - 2011

| Village Name  | Village Panchayat Name | Intermediate Panchayat<br>Name |
|---------------|------------------------|--------------------------------|
| Agaunta       | Angauta                | Nautan                         |
| Akolhi        | Akolhi                 | Ziradei                        |
| Arazi Inglish | English                | Mairwa                         |
| Atwa          | Sevetapur              | Mairwa                         |
| Babhnauli     | Babhnauli              | Mairwa                         |
| Baikunthpur   | Shakra                 | Ziradei                        |
| Balaipur      | Bharauli               | Ziradei                        |
| Balu