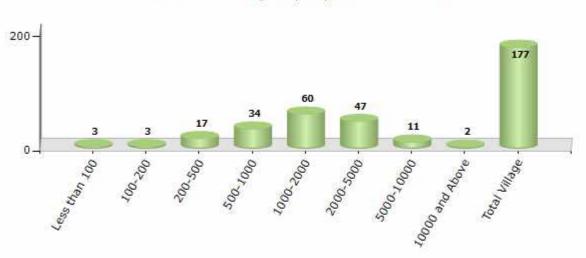

#### Number of Villages by Population Size - 2011

| Less<br>than<br>100 | 100-<br>200 | 200-<br>500 | 500-<br>1000 | 1000-<br>2000 | 2000-<br>5000 | 5000-<br>10000 | 10000<br>and<br>Above | Total<br>Village |
|---------------------|-------------|-------------|--------------|---------------|---------------|----------------|-----------------------|------------------|
| 3                   | 3           | 17          | 34           | 60            | 47            | 11             | 2                     | 177              |

Number of Villages by Population Size - 2011