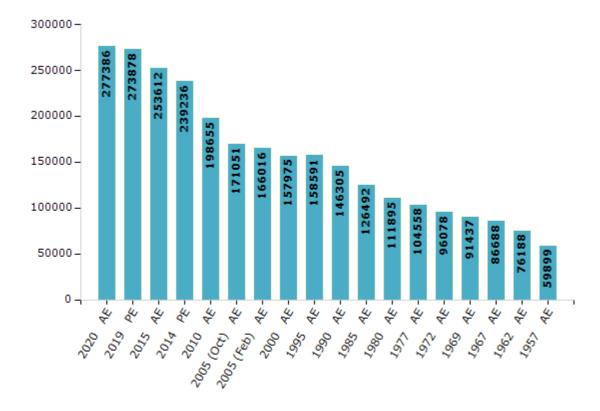

#### **Electors by Male & Female**

| Year          | Male   | Female | Others | Total  | Yea    | r Male       | Female | Others |  |
|---------------|--------|--------|--------|--------|--------|--------------|--------|--------|--|
| 2020 AE       | 146349 | 131028 | 9      | 277386 | 1995 / | AE 78283     | 80308  | -      |  |
| 2019 PE       | 145013 | 128855 | 10     | 273878 | 1990   | AE 78116     | 68189  | -      |  |
| 2015 AE       | 137613 | 115995 | 4      | 253612 | 1985 / | AE 65292     | 61200  | -      |  |
| 2014 PE       | 130061 | 109171 | 4      | 239236 | 1980 / | AE 58291     | 53604  | -      |  |
| 2010 AE       | 108378 | 90277  | 0      | 198655 | 1977 / | AE 51711     | 52847  | -      |  |
| 2009 PE       | -      | -      | -      | -      | 1972   | AE 50538     | 45540  | -      |  |
| 2005 (Oct) AE | 91510  | 79541  | -      | 171051 | 1969 / | AE 49292     | 42145  | -      |  |
| 2005 (Feb) AE | 87795  | 78221  | -      | 166016 | 1967   | ΑE -         | -      | -      |  |
| 2004 PE       | -      | -      | -      | -      | 1962 / | AE -         | -      | -      |  |
| 2000 AE       | 82142  | 75833  | -      | 157975 | 1957   | ΑE -         | -      | -      |  |
| 1999 PE       | -      | -      | -      | -      | 1952 / | <b>Α</b> Ε - | -      | -      |  |

#### Number of Electors

Note: AE: Assembly Election, PE: Assembly Segment of Parliamentary Election