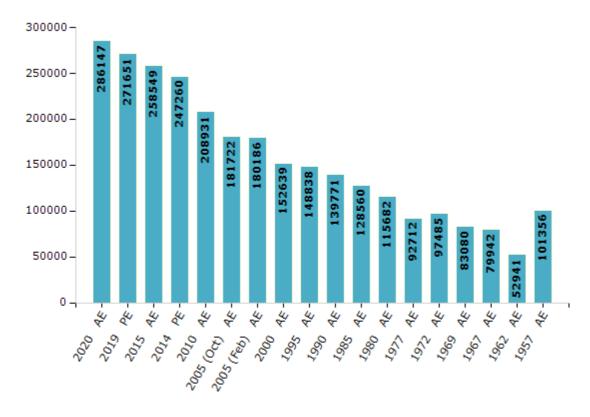

#### **Electors by Male & Female**

| Year          | Male   | Female | Others | Total  | Year    | Male  | Female | Others | • |
|---------------|--------|--------|--------|--------|---------|-------|--------|--------|---|
| 2020 AE       | 148500 | 137641 | 6      | 286147 | 1995 AE | 85088 | 63750  | -      |   |
| 2019 PE       | 140990 | 130655 | 6      | 271651 | 1990 AE | 74201 | 65570  | -      |   |
| 2015 AE       | 135081 | 123463 | 5      | 258549 | 1985 AE | 64013 | 64547  | -      |   |
| 2014 PE       | 128854 | 118403 | 3      | 247260 | 1980 AE | 57541 | 58141  | -      |   |
| 2010 AE       | 110407 | 98524  | 0      | 208931 | 1977 AE | 47437 | 45275  | -      |   |
| 2009 PE       | -      | -      | -      | -      | 1972 AE | 53860 | 43625  | -      |   |
| 2005 (Oct) AE | 97070  | 84652  | -      | 181722 | 1969 AE | 43001 | 40079  | -      |   |
| 2005 (Feb) AE | 95983  | 84203  | -      | 180186 | 1967 AE | -     | -      | -      |   |
| 2004 PE       | -      | -      | -      | -      | 1962 AE | -     | -      | -      |   |
| 2000 AE       | 82229  | 70410  | -      | 152639 | 1957 AE | -     | -      | -      |   |
| 1999 PE       | -      | -      | -      | -      | 1952 AE | -     | -      | -      |   |

#### Number of Electors

Note: AE: Assembly Election, PE: Assembly Segment of Parliamentary Election