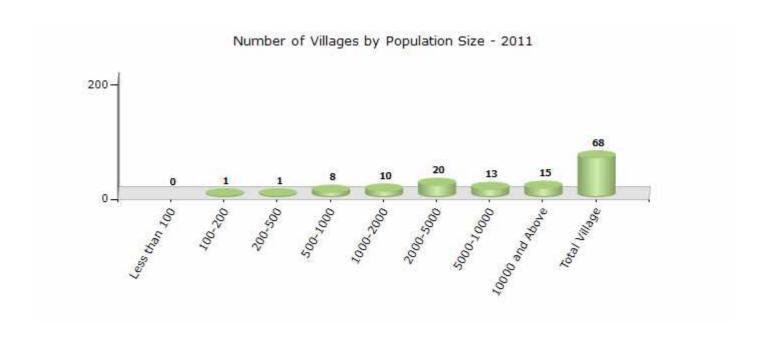

## **Number of Villages by Population Size - 2011**

| Less<br>than<br>100 | 100-<br>200 | 200-<br>500 | 500-<br>1000 | 1000-<br>2000 | 2000-<br>5000 | 5000-<br>10000 | 10000<br>and<br>Above | Total<br>Village |
|---------------------|-------------|-------------|--------------|---------------|---------------|----------------|-----------------------|------------------|
| 0                   | 1           | 1           | 8            | 10            | 20            | 13             | 15                    | 68               |