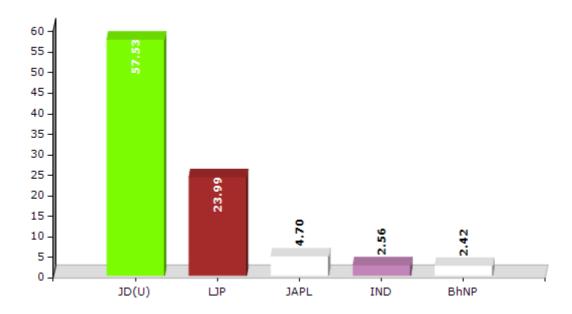

#### **Summary Result of Assembly Election - 2015**

| Candidate Name      | Party      | Votes | Votes % |
|---------------------|------------|-------|---------|
| Veena Bharti        | JD(U)      | 89869 | 57.53   |
| Anant Kumar Bharti  | LJP        | 37469 | 23.99   |
| Amla Devi           | JAPL       | 7340  | 4.7     |
| Sanjay Sardar       | IND        | 3996  | 2.56    |
| Subash Rajak        | BhNP       | 3774  | 2.42    |
| Ram Narayan Chaupal | SJDD       | 2390  | 1.53    |
| Mahendra Ram        | BSP        | 1824  | 1.17    |
| Upender Sideo       | CPI(ML)(L) | 1690  | 1.08    |
| Ramesh Kumar Sardar | TNRMPI     | 1308  | 0.84    |
|                     | NOTA       | 6555  | 4.2     |

#### Votes Percentage of Top Parties - 2015