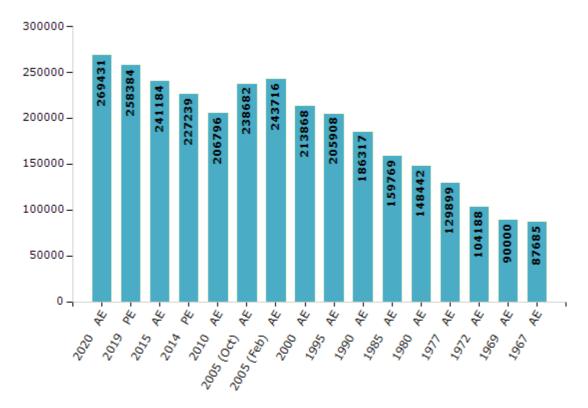

#### **Electors by Male & Female**

| Year          | Male   | Female | Others | Total  | Year    | Male   | Female | Others | ٦ |
|---------------|--------|--------|--------|--------|---------|--------|--------|--------|---|
| 2020 AE       | 143469 | 125952 | 10     | 269431 | 1995 AE | 107193 | 98715  | -      |   |
| 2019 PE       | 137383 | 120990 | 11     | 258384 | 1990 AE | 96926  | 89391  | -      |   |
| 2015 AE       | 128608 | 112576 | 0      | 241184 | 1985 AE | 82609  | 77160  | -      |   |
| 2014 PE       | 120941 | 106291 | 7      | 227239 | 1980 AE | 78686  | 69756  | -      |   |
| 2010 AE       | 109568 | 97228  | 0      | 206796 | 1977 AE | 65877  | 64022  | -      |   |
| 2009 PE       | -      | -      | -      | -      | 1972 AE | 53466  | 50722  | -      |   |
| 2005 (Oct) AE | 124103 | 114579 | -      | 238682 | 1969 AE | 43260  | 46740  | -      |   |
| 2005 (Feb) AE | 128711 | 115005 | -      | 243716 | 1967 AE | -      | -      | -      |   |
| 2004 PE       | -      | -      | -      | -      | 1962 AE | -      | -      | -      |   |
| 2000 AE       | 112337 | 101531 | -      | 213868 | 1957 AE | -      | -      | -      |   |
| 1999 PE       | -      | -      | -      | -      | 1952 AE | -      | -      | -      |   |

Number of Electors

Note : AE : Assembly Election, PE : Assembly Segment of Parliamentary Election