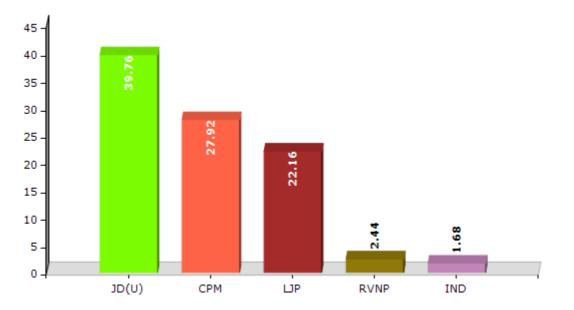

### **Summary Result of Assembly Election - 2015**

| Candidate Name             | Party | Votes | Votes % |
|----------------------------|-------|-------|---------|
| Ram Balak Singh            | JD(U) | 57882 | 39.76   |
| Ram Deo Verma              | СРМ   | 40647 | 27.92   |
| Ramesh Kumar Roy           | LJP   | 32261 | 22.16   |
| Sanjeev Kumar              | RVNP  | 3559  | 2.44    |
| Amarjeet Thakur            | IND   | 2447  | 1.68    |
| Prithvi Nath Prasad        | BDeP  | 1857  | 1.28    |
| Amresh Jha Alias Viddu Jha | IND   | 1304  | 0.9     |
| Rahmat Husain              | BSP   | 1181  | 0.81    |
|                            | NOTA  | 4440  | 3.05    |

Votes Percentage of Top Parties - 2015