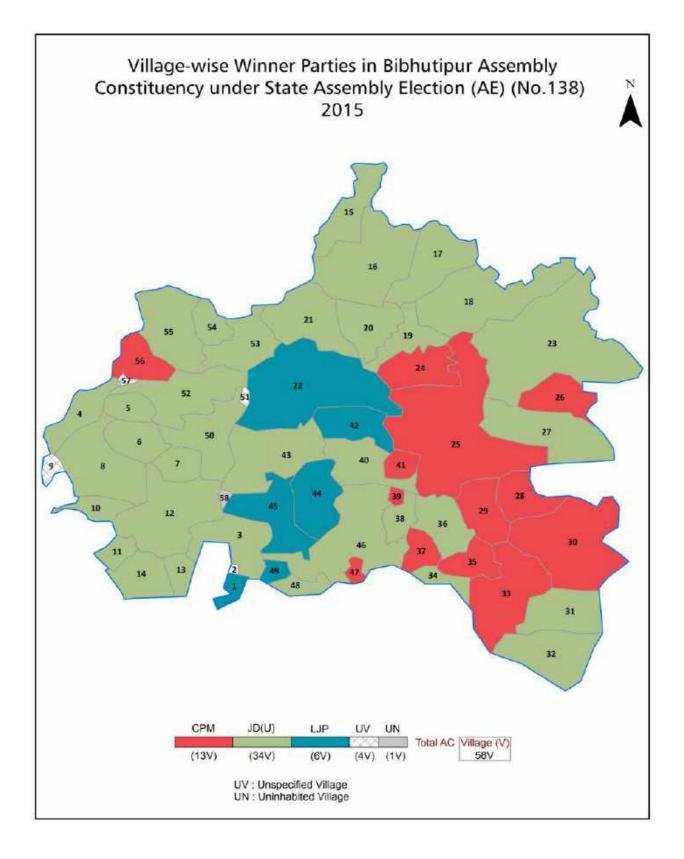

| 222-224  |
| 11  | Disclaimer                                                                                                                                                                                                                                                                                                                                                                                                                                                                | 225      |

### **Location & Political Map**



indiastatelections

### **Administrative Setup**

#### List of Village Panchayat & Intermediate Panchayat (Block) Name - 2011

| Village Name              | Village Panchayat Name                          | Intermediate Panchayat<br>Name |
|---------------------------|-------------------------------------------------|--------------------------------|
| Ajnaul                    | Ajnaul                                          | Dalsinghsarai                  |
| Az Rakbe Mustafapur Bhath | Mustafapur                                      | Bibhutpur                      |
| Bahlampur Khambhar        | Khas Tabhka South                               | Bibhutpur                      |
| Balaha                    | Khas Tabhka South                               | Bibhutpur