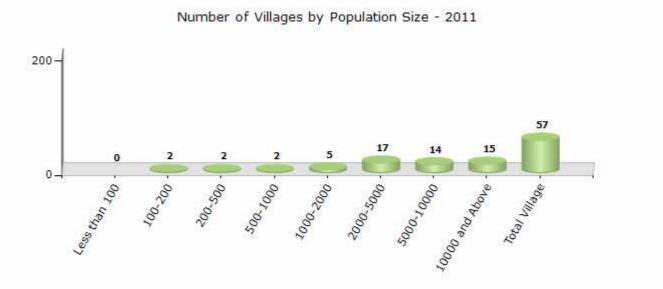

### Number of Villages by Population Size - 2011

| Less<br>than<br>100 | 100-<br>200 | 200-<br>500 | 500-<br>1000 | 1000-<br>2000 | 2000-<br>5000 | 5000-<br>10000 | 10000<br>and<br>Above | Total<br>Village |
|---------------------|-------------|-------------|--------------|---------------|---------------|----------------|-----------------------|------------------|
| 0                   | 2           | 2           | 2            | 5             | 17            | 14             | 15                    | 57               |