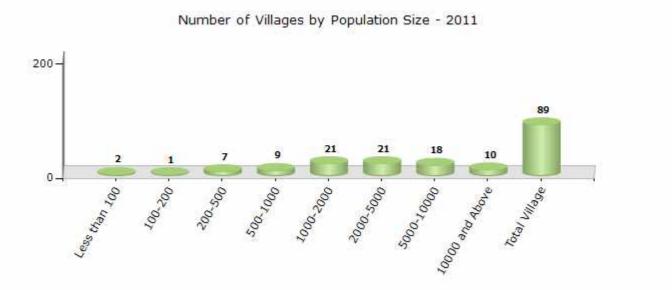

#### Number of Villages by Population Size - 2011

| Less<br>than<br>100 | 100-<br>200 | 200-<br>500 | 500-<br>1000 | 1000-<br>2000 | 2000-<br>5000 | 5000-<br>10000 | 10000<br>and<br>Above | Total<br>Village |
|---------------------|-------------|-------------|--------------|---------------|---------------|----------------|-----------------------|------------------|
| 2                   | 1           | 7           | 9            | 21            | 21            | 18             | 10                    | 89               |