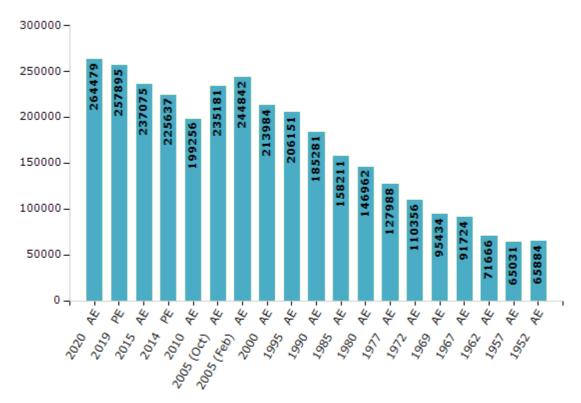

#### **Electors by Male & Female**

| Year          | Male   | Female | Others | Total  | Year    | Male   | Female | Others | Tota   |
|---------------|--------|--------|--------|--------|---------|--------|--------|--------|--------|
| 2020 AE       | 142477 | 121992 | 10     | 264479 | 1995 AE | 111322 | 94829  | -      | 206151 |
| 2019 PE       | 138925 | 118960 | 10     | 257895 | 1990 AE | 98708  | 86573  | -      | 185281 |
| 2015 AE       | 128567 | 108508 | 0      | 237075 | 1985 AE | 83168  | 75043  | -      | 158211 |
| 2014 PE       | 122177 | 103459 | 1      | 225637 | 1980 AE | 75856  | 71106  | -      | 146962 |
| 2010 AE       | 107198 | 92058  | 0      | 199256 | 1977 AE | 65928  | 62060  | -      | 127988 |
| 2009 PE       | -      | -      | -      | -      | 1972 AE | 55481  | 54875  | -      | 110356 |
| 2005 (Oct) AE | 126393 | 108788 | -      | 235181 | 1969 AE | 46279  | 49155  | -      | 95434  |
| 2005 (Feb) AE | 131257 | 113585 | -      | 244842 | 1967 AE | -      | -      | -      | 91724  |
| 2004 PE       | -      | -      | -      | -      | 1962 AE | -      | -      | -      | 71666  |
| 2000 AE       | 114825 | 99159  | -      | 213984 | 1957 AE | -      | -      | -      | 65031  |
| 1999 PE       | -      | -      | -      | -      | 1952 AE | -      | -      | -      | 65884  |

Number of Electors

#### Note : AE : Assembly Election, PE : Assembly Segment of Parliamentary Election