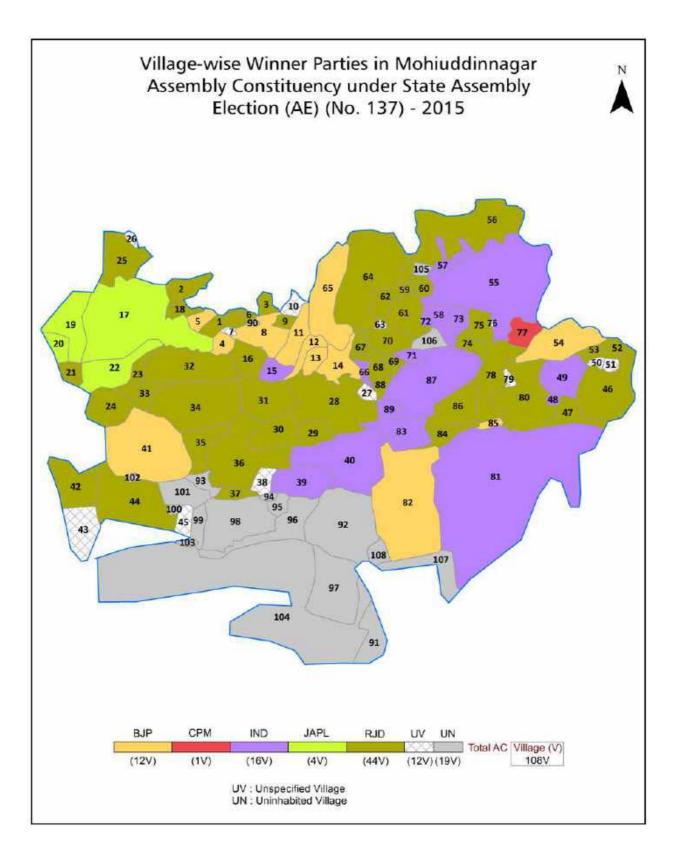

| 230-232  |
| 11  | Disclaimer                                                                                                                                                                                                                                                                                                                                                                                                                                                                | 233      |

## Location & Political Map



## **Administrative Setup**

#### List of Village Panchayat & Intermediate Panchayat (Block) Name - 2011

| Village Name              | Village Panchayat Name                   | Intermediate Panchayat<br>Name |
|---------------------------|------------------------------------------|--------------------------------|
| Adalpur                   | Rupauli                                  | Patori                         |
| Alampur                   | Tetarpur                                 | Mohiuddinagar                  |
| Andaur Tola Hanuman Nagar | Madudabad                                | Mohiuddinagar                  |
| Araia                     | Rupauli                                  | Patori                         |
| Baghra                    | Baghra