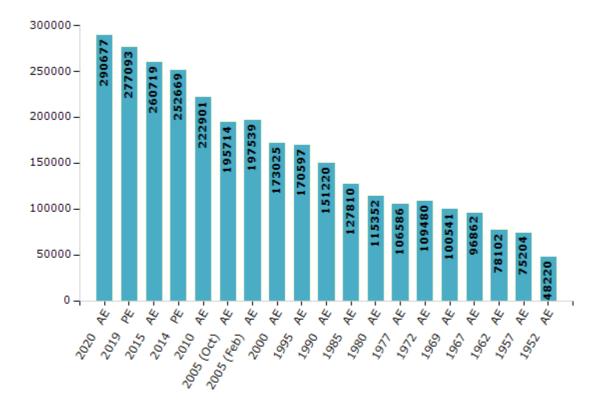

#### **Electors by Male & Female**

| Year          | Male   | Female | Others | Total  | Year    | Male  | Female | Others |  |
|---------------|--------|--------|--------|--------|---------|-------|--------|--------|--|
| 2020 AE       | 154804 | 135870 | 3      | 290677 | 1995 AE | 87885 | 82712  | -      |  |
| 2019 PE       | 147806 | 129284 | 3      | 277093 | 1990 AE | 79510 | 71710  | -      |  |
| 2015 AE       | 139963 | 120747 | 9      | 260719 | 1985 AE | 65413 | 62397  | -      |  |
| 2014 PE       | 135897 | 116767 | 5      | 252669 | 1980 AE | 59667 | 55685  | -      |  |
| 2010 AE       | 121106 | 101795 | 0      | 222901 | 1977 AE | 55298 | 51288  | -      |  |
| 2009 PE       | -      | -      | -      | -      | 1972 AE | 55809 | 53671  | -      |  |
| 2005 (Oct) AE | 117430 | 78284  | -      | 195714 | 1969 AE | 52135 | 48406  | -      |  |
| 2005 (Feb) AE | 114784 | 82755  | -      | 197539 | 1967 AE | -     | -      | -      |  |
| 2004 PE       | -      | -      | -      | -      | 1962 AE | -     | -      | -      |  |
| 2000 AE       | 103821 | 69204  | -      | 173025 | 1957 AE | -     | -      | -      |  |
| 1999 PE       | -      | -      | -      | -      | 1952 AE | -     | -      | -      |  |

#### Number of Electors

Note: AE: Assembly Election, PE: Assembly Segment of Parliamentary Election