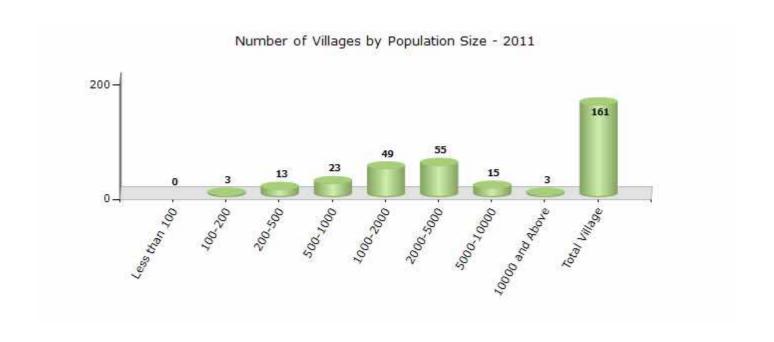

#### Number of Villages by Population Size - 2011

| Less<br>than<br>100 | 100-<br>200 | 200-<br>500 | 500-<br>1000 | 1000-<br>2000 | 2000-<br>5000 | 5000-<br>10000 | 10000<br>and<br>Above | Total<br>Village |
|---------------------|-------------|-------------|--------------|---------------|---------------|----------------|-----------------------|------------------|
| 0                   | 3           | 13          | 23           | 49            | 55            | 15             | 3                     | 161              |