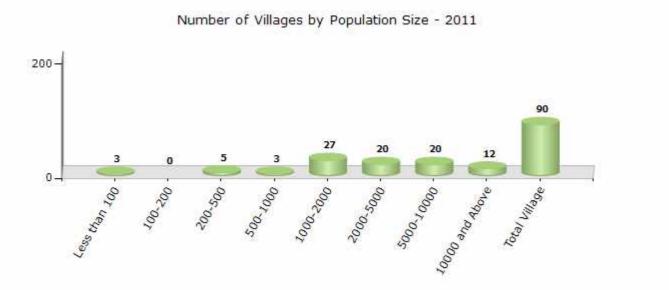

### Number of Villages by Population Size - 2011

| Less<br>than<br>100 | 100-<br>200 | 200-<br>500 | 500-<br>1000 | 1000-<br>2000 | 2000-<br>5000 | 5000-<br>10000 | 10000<br>and<br>Above | Total<br>Village |
|---------------------|-------------|-------------|--------------|---------------|---------------|----------------|-----------------------|------------------|
| 3                   | 0           | 5           | 3            | 27            | 20            | 20             | 12                    | 90               |