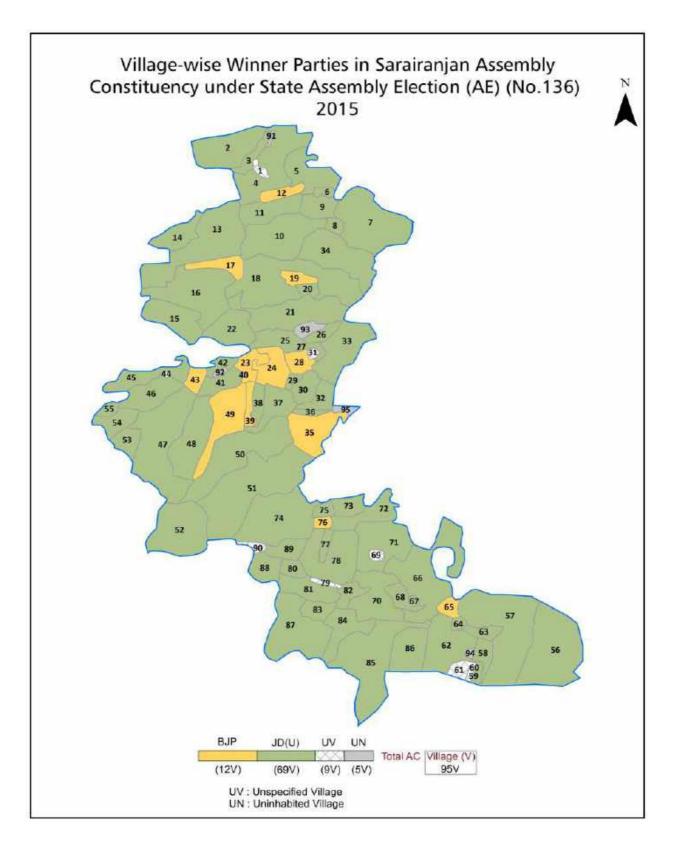

| 229-231  |
| 11  | Disclaimer                                                                                                                                                                                                                                                                                                                                                                                                                                                                | 232      |

# **Location & Political Map**





### **Administrative Setup**

#### List of Village Panchayat & Intermediate Panchayat (Block) Name - 2011

| Village Name                | Village Panchayat Name | Intermediate Panchayat<br>Name |
|-----------------------------|------------------------|--------------------------------|
| Ahmadpur                    | Gangsara               | Sarairanjan                    |
| Akhtiarpur                  | Narghoghi              | Sarairanjan                    |
| Akhtiarpur Balbhadar        | Akhtiarpur Balbhadra   | Sarairanjan                    |
| Alampur                     | Shahit                 | Vidyapati Nagar                |
| Az Rakbe Udaipur            | Akhtiarpur Balbhadra   | Sarairanjan                    |
| Babhangawan                 | Maniyarpur             | Vi