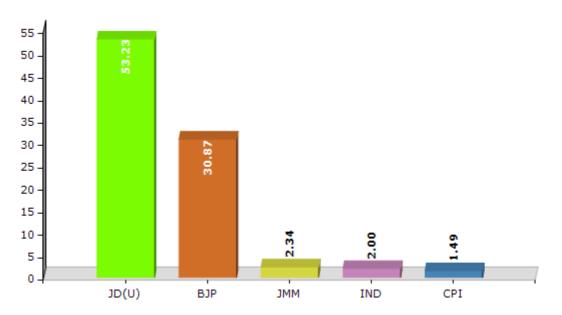

#### **Summary Result of Assembly Election - 2015**

| Candidate Name           | Party      | Votes | Votes % |
|--------------------------|------------|-------|---------|
| Vijay Kumar Choudhary    | JD(U)      | 81055 | 53.23   |
| Ranjeet Nirguni          | BJP        | 47011 | 30.87   |
| Lalan Kumar Ishwar       | ЛМИ        | 3565  | 2.34    |
| Rabindar Parsad Ray      | IND        | 3051  | 2       |
| Ram Vilas Roy Vimal      | СРІ        | 2262  | 1.49    |
| Brajkishor Singh Chauhan | CPI(ML)(L) | 1814  | 1.19    |
| Nandkishor Sah           | LSSP       | 1492  | 0.98    |
| Sajan Kumar Mishra       | SP         | 1487  | 0.98    |
| Ranjan Kumar Thakur      | BMUP       | 1258  | 0.83    |
| Raj Narayan Sahni        | BSP        | 788   | 0.52    |
| Mani Devi                | SHS        | 652   | 0.43    |
| Parmanand Patel          | GJDS       | 544   | 0.36    |
|                          | NOTA       | 7294  | 4.79    |

#### Votes Percentage of Top Parties - 2015