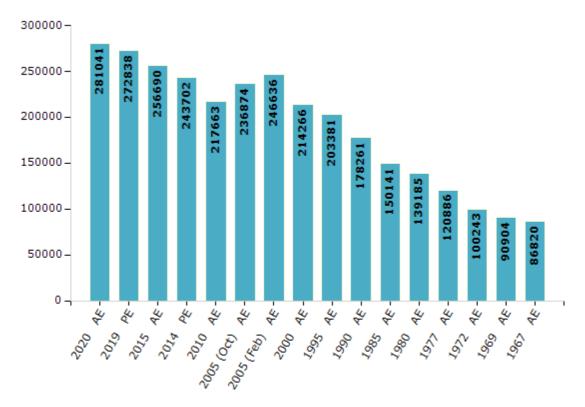

#### **Electors by Male & Female**

| Year          | Male   | Female | Others | Total  | Year    | Male   | Female | Others |  |
|---------------|--------|--------|--------|--------|---------|--------|--------|--------|--|
| 2020 AE       | 149961 | 131073 | 7      | 281041 | 1995 AE | 107256 | 96125  | -      |  |
| 2019 PE       | 145405 | 127429 | 4      | 272838 | 1990 AE | 89620  | 88641  | -      |  |
| 2015 AE       | 137225 | 119464 | 1      | 256690 | 1985 AE | 78425  | 71716  | -      |  |
| 2014 PE       | 130131 | 113571 | 0      | 243702 | 1980 AE | 72894  | 66291  | -      |  |
| 2010 AE       | 116280 | 101383 | 0      | 217663 | 1977 AE | 63306  | 57580  | -      |  |
| 2009 PE       | -      | -      | -      | -      | 1972 AE | 50530  | 49713  | -      |  |
| 2005 (Oct) AE | 126209 | 110665 | -      | 236874 | 1969 AE | 44066  | 46838  | -      |  |
| 2005 (Feb) AE | 131407 | 115229 | -      | 246636 | 1967 AE | -      | -      | -      |  |
| 2004 PE       | -      | -      | -      | -      | 1962 AE | -      | -      | -      |  |
| 2000 AE       | 114861 | 99405  | -      | 214266 | 1957 AE | -      | -      | -      |  |
| 1999 PE       | -      | -      | -      | -      | 1952 AE | -      | -      | -      |  |

Number of Electors

#### Note : AE : Assembly Election, PE : Assembly Segment of Parliamentary Election