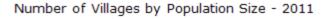

#### Number of Villages by Population Size - 2011

| Less<br>than<br>100 | 100-<br>200 | 200-<br>500 | 500-<br>1000 | 1000-<br>2000 | 2000-<br>5000 | 5000-<br>10000 | 10000<br>and<br>Above | Total<br>Village |
|---------------------|-------------|-------------|--------------|---------------|---------------|----------------|-----------------------|------------------|
| 2                   | 2           | 10          | 5            | 14            | 26            | 23             | 10                    | 92               |