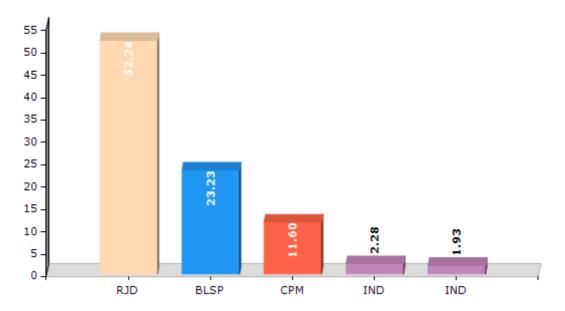

#### **Summary Result of Assembly Election - 2015**

| Candidate Name         | Party | Votes | Votes % |
|------------------------|-------|-------|---------|
| Alok Kumar Mehta       | RJD   | 85466 | 52.24   |
| Kumar Anant            | BLSP  | 38006 | 23.23   |
| Ajay Kumar             | СРМ   | 18973 | 11.6    |
| Vinod Kumar Ray        | IND   | 3727  | 2.28    |
| Baiju Kumar Ray        | IND   | 3156  | 1.93    |
| Ram Kumar Baitha       | IND   | 2357  | 1.44    |
| Rajesh Kumar           | SHS   | 1565  | 0.96    |
| Dilip Kumar Sahani     | BSP   | 906   | 0.55    |
| Ramashraya Thakur      | SP    | 797   | 0.49    |
| Pawan Kumar            | IND   | 781   | 0.48    |
| Yogendra Ray           | GJDS  | 622   | 0.38    |
| Vivekanand Kumar       | BMUP  | 442   | 0.27    |
| Kawsar Akhhtar Khaleel | natp  | 428   | 0.26    |
|                        | NOTA  | 6388  | 3.9     |

#### Votes Percentage of Top Parties - 2015