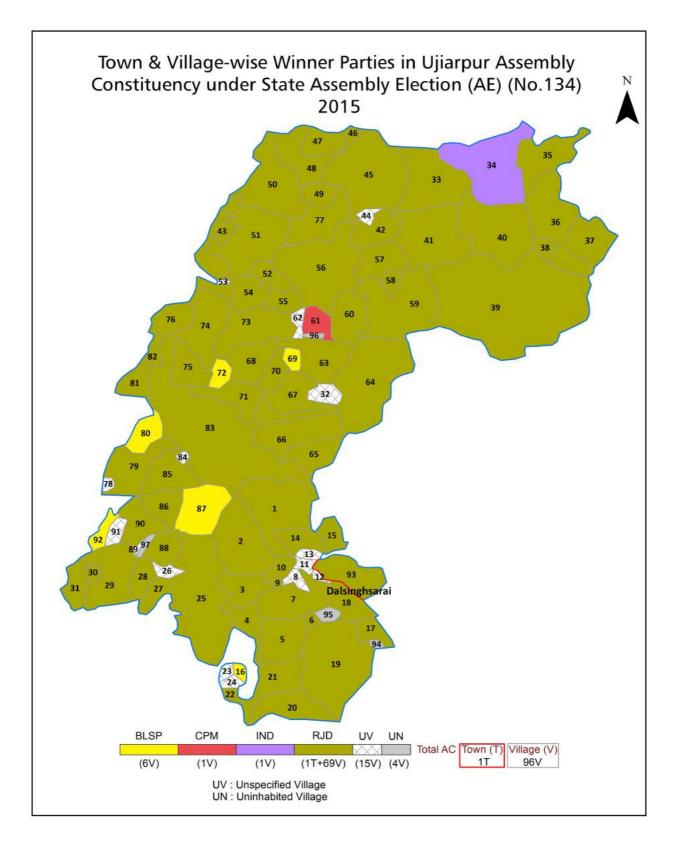

| 227-229  |
| 11  | Disclaimer                                                                                                                                                                                                                                                                                                                                                                                                                                                                                                   | 230      |

#### **Location & Political Map**





#### **Administrative Setup**

#### List of Village Panchayat & Intermediate Panchayat (Block) Name - 2011

| Village Name               | Village Panchayat Name       | Intermediate Panchayat<br>Name |
|----------------------------|------------------------------|--------------------------------|
| Akaha Bishunpur            | Nikaspur                     | Ujiarpur                       |
| Alampur Chak Sultan        | Nagargawan                   | Dalsinghsarai                  |
| Angar                      | Angaar                       | Ujiarpur                       |
| Bahadura                   | Ramchandrapur Anghyal        | Ujiarpur                       |
| Bahadurpur Armauli         | Sultanpur Ghataho            | Dalsinghsarai                  |
| Baikunthpur Barhanda