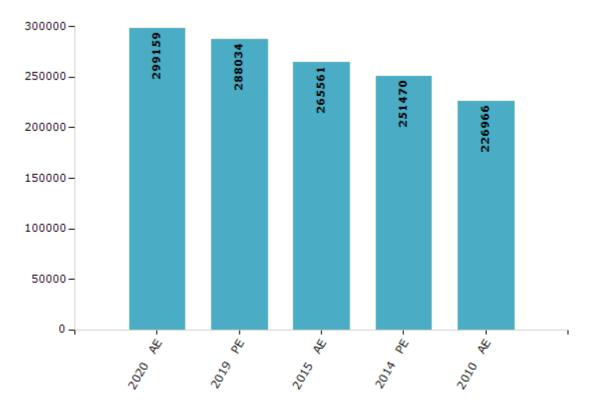

#### **Electors by Male & Female**

| Year          | Male   | Female | Others | Total  | Y  | ear    | Male | Female | Others | т |
|---------------|--------|--------|--------|--------|----|--------|------|--------|--------|---|
| 2020 AE       | 159709 | 139444 | 6      | 299159 | 19 | 995 AE | -    | -      | -      |   |
| 2019 PE       | 153637 | 134382 | 15     | 288034 | 19 | 990 AE | -    | -      | -      |   |
| 2015 AE       | 142248 | 123308 | 5      | 265561 | 19 | 985 AE | -    | -      | -      |   |
| 2014 PE       | 134369 | 117096 | 5      | 251470 | 19 | 980 AE | -    | -      | -      |   |
| 2010 AE       | 120397 | 106569 | 0      | 226966 | 19 | 977 AE | -    | -      | -      |   |
| 2009 PE       | -      | -      | -      | -      | 19 | 972 AE | -    | -      | -      |   |
| 2005 (Oct) AE | -      | -      | -      | -      | 19 | 969 AE | -    | -      | -      |   |
| 2005 (Feb) AE | -      | -      | -      | -      | 19 | 967 AE | -    | -      | -      |   |
| 2004 PE       | -      | -      | -      | -      | 19 | 962 AE | -    | -      | -      |   |
| 2000 AE       | -      | -      | -      | -      | 19 | 957 AE | -    | -      | -      |   |
| 1999 PE       | -      | -      | -      | -      | 19 | 952 AE | -    | -      | -      |   |