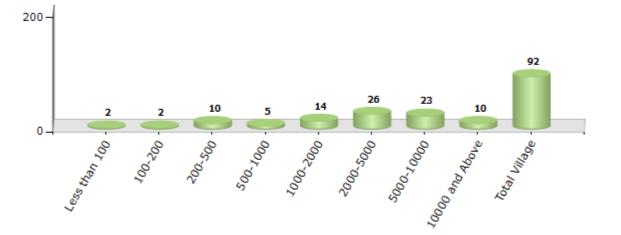

#### Number of Villages by Population Size - 2011

| Less<br>than<br>100 | 100-<br>200 | 200-<br>500 | 500-<br>1000 | 1000-<br>2000 | 2000-<br>5000 | 5000-<br>10000 | 10000<br>and<br>Above | Total<br>Village |
|---------------------|-------------|-------------|--------------|---------------|---------------|----------------|-----------------------|------------------|
| 2                   | 2           | 10          | 5            | 14            | 26            | 23             | 10                    | 92               |