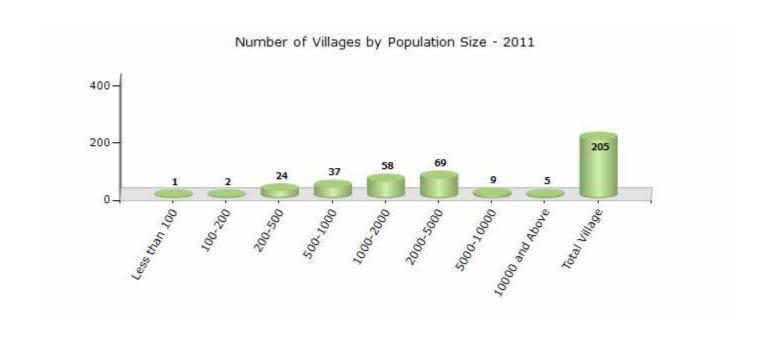

#### Number of Villages by Population Size - 2011

| Less<br>than<br>100 | 100-<br>200 | 200-<br>500 | 500-<br>1000 | 1000-<br>2000 | 2000-<br>5000 | 5000-<br>10000 | 10000<br>and<br>Above | Total<br>Village |
|---------------------|-------------|-------------|--------------|---------------|---------------|----------------|-----------------------|------------------|
| 1                   | 2           | 24          | 37           | 58            | 69            | 9              | 5                     | 205              |