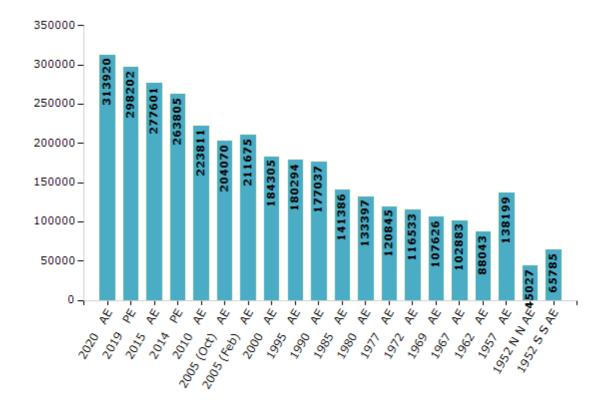

#### **Electors by Male & Female**

| Year          | Male   | Female | Others | Total  |
|---------------|--------|--------|--------|--------|
| 2020 AE       | 165328 | 148584 | 8      | 313920 |
| 2019 PE       | 159434 | 138763 | 5      | 298202 |
| 2015 AE       | 148372 | 129225 | 4      | 277601 |
| 2014 PE       | 140066 | 123734 | 5      | 263805 |
| 2010 AE       | 118554 | 105257 | 0      | 223811 |
| 2009 PE       | -      | -      | -      | -      |
| 2005 (Oct) AE | 107262 | 96808  | -      | 204070 |
| 2005 (Feb) AE | 111598 | 100077 | -      | 211675 |
| 2004 PE       | -      | -      | -      | -      |
| 2000 AE       | 96210  | 88095  | -      | 184305 |
| 1999 PE       | -      | -      | -      | -      |
| 1995 AE       | 92969  | 87325  | -      | 180294 |

| Year        | Male  | Female | Others | Total  |
|-------------|-------|--------|--------|--------|
| 1990 AE     | 96283 | 80754  | -      | 177037 |
| 1985 AE     | 81240 | 60146  | -      | 141386 |
| 1980 AE     | 70621 | 62776  | -      | 133397 |
| 1977 AE     | 63527 | 57318  | -      | 120845 |
| 1972 AE     | 62744 | 53789  | -      | 116533 |
| 1969 AE     | 55270 | 52356  | -      | 107626 |
| 1967 AE     | -     | -      | -      | 102883 |
| 1962 AE     | -     | -      | -      | 88043  |
| 1957 AE     | -     | -      | -      | 138199 |
| 1952 (N) AE | -     | -      | -      | 45027  |
| 1952 (S) AE | -     | -      | -      | 65785  |
|             |       |        |        |        |

#### Number of Electors

**Note:** AE: Assembly Election, PE: Assembly Segment of Parliamentary Election