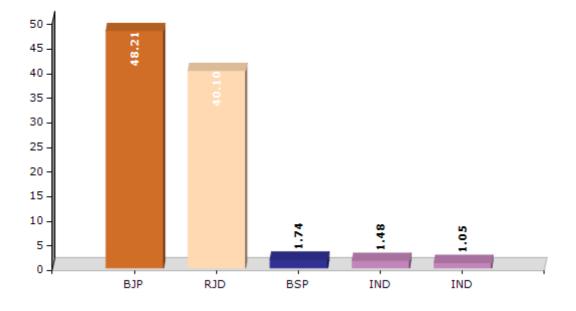

#### **Summary Result of Assembly Election - 2015**

| Candidate Name     | Party  | Votes | Votes % |
|--------------------|--------|-------|---------|
| Ashok Kumar Singh  | ВЈР    | 80445 | 48.21   |
| Shankar Prasad     | RJD    | 66906 | 40.1    |
| Phooldeo Sahani    | BSP    | 2899  | 1.74    |
| Vijay Kumar        | IND    | 2476  | 1.48    |
| Sikendar Ram       | IND    | 1744  | 1.05    |
| Avinash Kunwar     | JAPL   | 1508  | 0.9     |
| Nanhak Sah         | SUCI   | 1132  | 0.68    |
| Rameshwar Sah      | IND    | 944   | 0.57    |
| Sanjay Kumar Singh | RVNP   | 748   | 0.45    |
| Prakash Kumar      | SASAPT | 650   | 0.39    |
| Rajesh Rai         | IND    | 582   | 0.35    |
| Alok Kumar         | SP     | 524   | 0.31    |
| Badri Nath Bihari  | IND    | 472   | 0.28    |
|                    | NOTA   | 5825  | 3.49    |

#### Votes Percentage of Top Parties - 2015