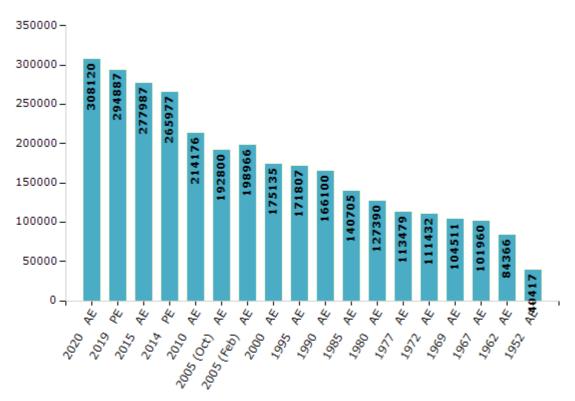

### **Electors by Male & Female**

| Year          | Male   | Female | Others | Total  | Year    | Male  | Female | Others | Т |
|---------------|--------|--------|--------|--------|---------|-------|--------|--------|---|
| 2020 AE       | 163616 | 144492 | 12     | 308120 | 1995 AE | 90692 | 81115  | -      | : |
| 2019 PE       | 159127 | 135750 | 10     | 294887 | 1990 AE | 89924 | 76176  | -      | 1 |
| 2015 AE       | 150358 | 127614 | 15     | 277987 | 1985 AE | 75157 | 65548  | -      | 1 |
| 2014 PE       | 143394 | 122568 | 15     | 265977 | 1980 AE | 67604 | 59786  | -      | 1 |
| 2010 AE       | 113868 | 100308 | 0      | 214176 | 1977 AE | 61438 | 52041  | -      | 1 |
| 2009 PE       | -      | -      | -      | -      | 1972 AE | 56316 | 55116  | -      | 1 |
| 2005 (Oct) AE | 101606 | 91194  | -      | 192800 | 1969 AE | 55485 | 49026  | -      | 1 |
| 2005 (Feb) AE | 104977 | 93989  | -      | 198966 | 1967 AE | -     | -      | -      | 1 |
| 2004 PE       | -      | -      | -      | -      | 1962 AE | -     | -      | -      |   |
| 2000 AE       | 92340  | 82795  | -      | 175135 | 1957 AE | -     | -      | -      |   |
| 1999 PE       | -      | -      | -      | -      | 1952 AE | -     | -      | -      |   |

Number of Electors

#### Note : AE : Assembly Election, PE : Assembly Segment of Parliamentary Election