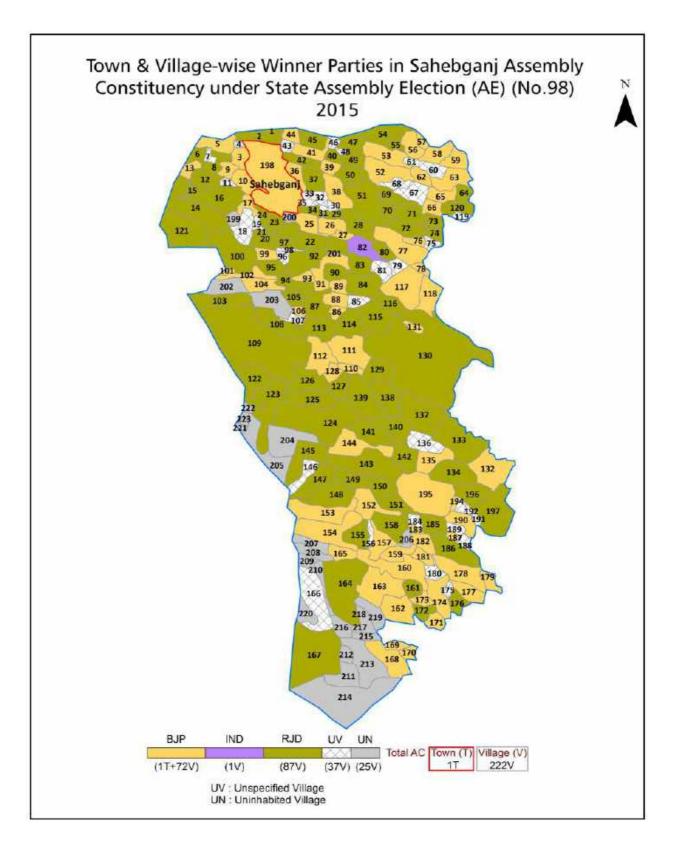

| 256-258  |
| 11  | Disclaimer                                                                                                                                                                                                                                                                                                                                                                                                                                                                | 259      |

## **Location & Political Map**





## **Administrative Setup**

### List of Village Panchayat & Intermediate Panchayat (Block) Name - 2011

| Village Name          | Village Panchayat Name | Intermediate Panchayat<br>Name |
|-----------------------|------------------------|--------------------------------|
| Anandi Chhapra        | Basatpur Chanpur       | Sahebganj                      |
| Anandpur Kharauni     | Anandpur Kharauni      | Paroo                          |
| Arazi Bandobasti      | Basatpur Chanpur       | Sahebganj                      |
| Arazi Jagdishpur      | Rampur Asli            | Sahebganj                      |
| Austi                 | Austi                  | Paroo                          |
| Bahdinpur             | Bahdinpur              | Paroo                          |
| Bahlolpur