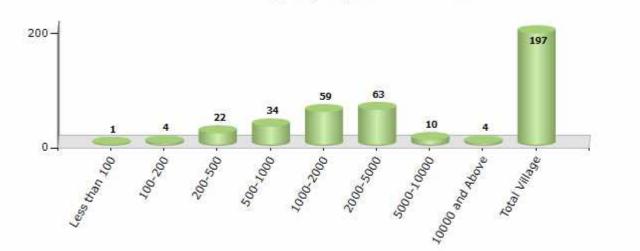

## Number of Villages by Population Size - 2011

| Less<br>than<br>100 | 100-<br>200 | 200-<br>500 | 500-<br>1000 | 1000-<br>2000 | 2000-<br>5000 | 5000-<br>10000 | 10000<br>and<br>Above | Total<br>Village |
|---------------------|-------------|-------------|--------------|---------------|---------------|----------------|-----------------------|------------------|
| 1                   | 4           | 22          | 34           | 59            | 63            | 10             | 4                     | 197              |

Number of Villages by Population Size - 2011