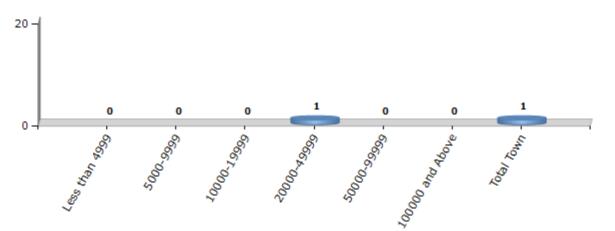

## Number of Towns by Population Size - 2011

| Less than | 5000-9999 | 10000- | 20000- | 50000- | 100000 and | Total |
|-----------|-----------|--------|--------|--------|------------|-------|
| 4999      |           | 19999  | 49999  | 99999  | Above      | Town  |
| 0         | 0         | 0      | 1      | 0      | 0          | 1     |

Number of Towns by Population Size - 2011