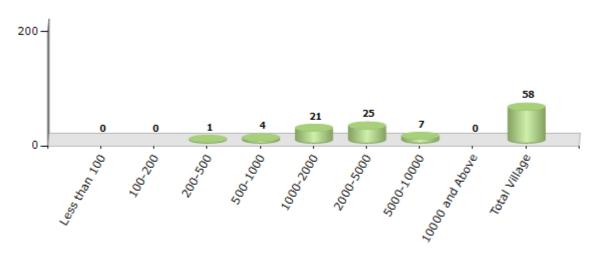

#### Number of Villages by Population Size - 2011

| Less<br>than<br>100 | 100-<br>200 | 200-<br>500 | 500-<br>1000 | 1000-<br>2000 | 2000-<br>5000 | 5000-<br>10000 | 10000<br>and<br>Above | Total<br>Village |
|---------------------|-------------|-------------|--------------|---------------|---------------|----------------|-----------------------|------------------|
| 0                   | 0           | 1           | 4            | 21            | 25            | 7              | 0                     | 58               |

Number of Villages by Population Size - 2011