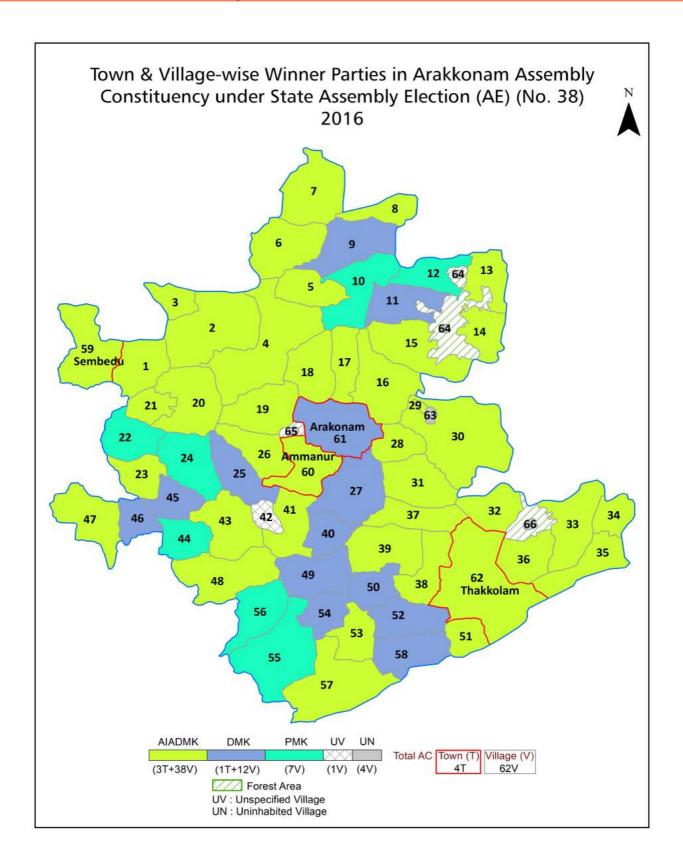

| 225-227  |  |  |  |  |  |
| 11  | Disclaimer                                                                                                                                                                                                                                                                                                                                                                                                                                          | 228      |  |  |  |  |  |

### **Location & Political Map**



#### **Administrative Setup**

#### List of Village Panchayat & Intermediate Panchayat (Block) Name - 2011

| Ambarishipuram       Arakonam         Analkattuputhur       Analkattuputhur       Arakonam         Anaipakkam       Anaipakkam       Arakonam         Ananthapuram       Arakonam       Arakonam         Arigilavadi       Arigilapadi , Thirumadalambakkam       Nemili         Arumbakkam       Nemili         Asamandur       Asamandur       Kaveripakkam         Athur       Arakonam         Attupakkam       Nemili         Chitharbadi       Chithambadi       Kaveripakkam         Chithari       Chithari       Nemili         Chittor       Nemili       Nemili         Chittor       Nemili       Nemili         Ganapathipuram       Ganapathipuram       Nemili         Ilupalthandalam       Illu