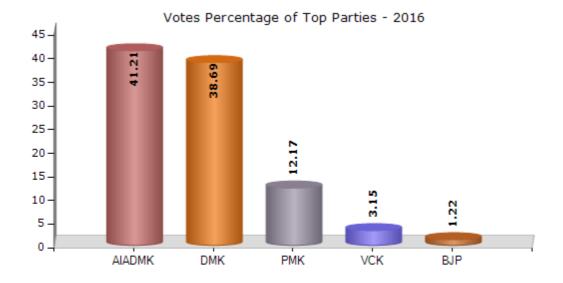

#### **Summary Result of Assembly Election - 2016**

| Candidate Name    | Party  | Votes | Votes % |
|-------------------|--------|-------|---------|
| Ravi S            | AIADMK | 68176 | 41.21   |
| Rajkumar N        | DMK    | 64015 | 38.69   |
| Arpudham R        | PMK    | 20130 | 12.17   |
| Gopinath G        | VCK    | 5213  | 3.15    |
| C.Vijayan         | ВЈР    | 2021  | 1.22    |
| Sudhakar P        | BSP    | 1641  | 0.99    |
| Saravanan M       | NTK    | 1038  | 0.63    |
| Rajkumar B        | IND    | 373   | 0.23    |
| Ravi V            | IND    | 278   | 0.17    |
| Thangavelu P      | IND    | 146   | 0.09    |
| Panju. Udayakumar | IND    | 137   | 0.08    |
| Elayaprabu K      | PPIS   | 129   | 0.08    |
| Maran P           | LJP    | 95    | 0.06    |
|                   | NOTA   | 2049  | 1.24    |