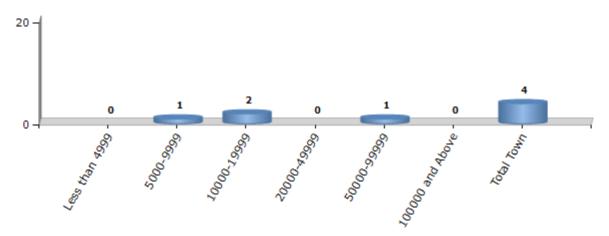

#### **Number of Towns by Population Size - 2011**

| Less than | 5000-9999 | 10000- | 20000- | 50000- | 100000 and | Total |
|-----------|-----------|--------|--------|--------|------------|-------|
| 4999      |           | 19999  | 49999  | 99999  | Above      | Town  |
| 0         | 1         | 2      | 0      | 1      | 0          | 4     |

Number of Towns by Population Size - 2011