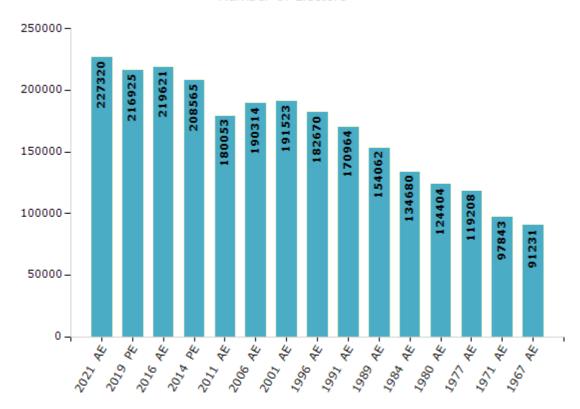

#### **Electors by Male & Female**

| Year    | Male   | Female | Others | Total  |
|---------|--------|--------|--------|--------|
| 2021 AE | 110822 | 116481 | 17     | 227320 |
| 2019 PE | 106347 | 110562 | 16     | 216925 |
| 2016 AE | 107712 | 111890 | 19     | 219621 |
| 2014 PE | 103080 | 105477 | 8      | 208565 |
| 2011 AE | 90221  | 89832  | -      | 180053 |
| 2009 PE | -      | -      | -      | -      |
| 2006 AE | 94499  | 95815  | -      | 190314 |
| 2004 PE | -      | -      | -      | -      |
| 2001 AE | 95547  | 95976  | -      | 191523 |

| Year    | Male  | Female | Others | Total  |
|---------|-------|--------|--------|--------|
| 1999 PE | -     | -      | -      | -      |
| 1996 AE | 90999 | 91671  | -      | 182670 |
| 1991 AE | 85501 | 85463  | -      | 170964 |
| 1989 AE | 76978 | 77084  | -      | 154062 |
| 1984 AE | 67289 | 67391  | -      | 134680 |
| 1980 AE | 62639 | 61765  | -      | 124404 |
| 1977 AE | 59824 | 59384  | -      | 119208 |
| 1971 AE | 48711 | 49132  | -      | 97843  |
| 1967 AE | _     | -      | -      | 91231  |

#### Number of Electors

 $\textbf{Note:} \ \mathsf{AE:} \ \mathsf{Assembly} \ \mathsf{Election}, \ \mathsf{PE:} \ \mathsf{Assembly} \ \mathsf{Segment} \ \mathsf{of} \ \mathsf{Parliamentary} \ \mathsf{Election}$ 