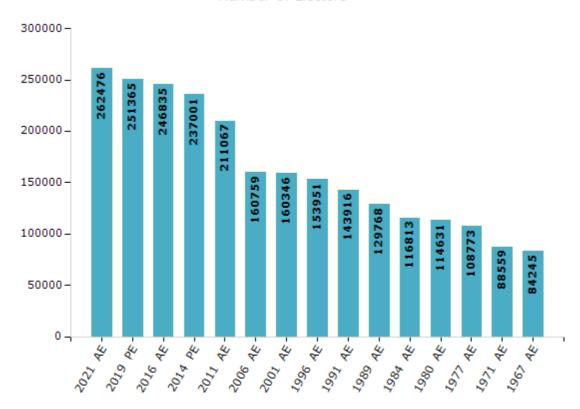

#### **Electors by Male & Female**

| Year    | Male   | Female | Others | Total  |
|---------|--------|--------|--------|--------|
| 2021 AE | 128622 | 133846 | 8      | 262476 |
| 2019 PE | 123613 | 127749 | 3      | 251365 |
| 2016 AE | 120633 | 126202 | 0      | 246835 |
| 2014 PE | 116829 | 120171 | 1      | 237001 |
| 2011 AE | 105024 | 106043 | -      | 211067 |
| 2009 PE | -      | -      | -      | -      |
| 2006 AE | 79141  | 81618  | -      | 160759 |
| 2004 PE | -      | -      | -      | -      |
| 2001 AE | 78927  | 81419  | -      | 160346 |

| Year    | Male  | Female | Others | Total  |
|---------|-------|--------|--------|--------|
| 1999 PE | -     | -      | -      | -      |
| 1996 AE | 77301 | 76650  | -      | 153951 |
| 1991 AE | 71822 | 72094  | -      | 143916 |
| 1989 AE | 64552 | 65216  | -      | 129768 |
| 1984 AE | 58845 | 57968  | -      | 116813 |
| 1980 AE | 57173 | 57458  | -      | 114631 |
| 1977 AE | 54315 | 54458  | -      | 108773 |
| 1971 AE | 43615 | 44944  | -      | 88559  |
| 1967 AE | -     | -      | -      | 84245  |

#### Number of Electors

Note: AE: Assembly Election, PE: Assembly Segment of Parliamentary Election