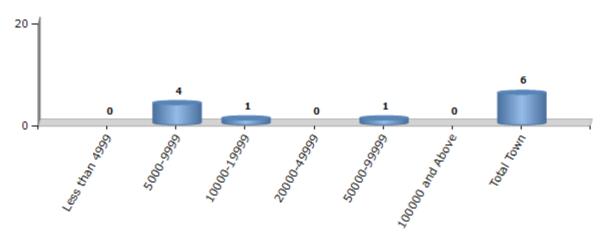

#### **Number of Towns by Population Size - 2011**

| Less than | 5000-9999 | 10000- | 20000- | 50000- | 100000 and | Total |
|-----------|-----------|--------|--------|--------|------------|-------|
| 4999      |           | 19999  | 49999  | 99999  | Above      | Town  |
| 0         | 4         | 1      | 0      | 1      | 0          | 6     |

Number of Towns by Population Size - 2011