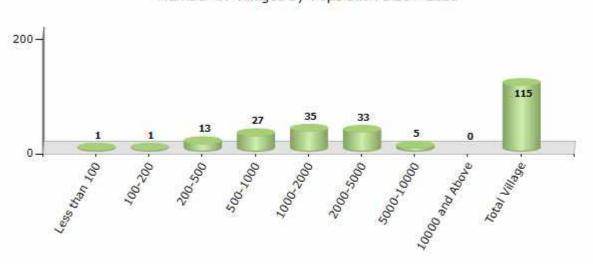

#### Number of Villages by Population Size - 2011

| Less<br>than<br>100 | 100-<br>200 | 200-<br>500 | 500-<br>1000 | 1000-<br>2000 | 2000-<br>5000 | 5000-<br>10000 | 10000<br>and<br>Above | Total<br>Village |
|---------------------|-------------|-------------|--------------|---------------|---------------|----------------|-----------------------|------------------|
| 1                   | 1           | 13          | 27           | 35            | 33            | 5              | 0                     | 115              |

Number of Villages by Population Size - 2011