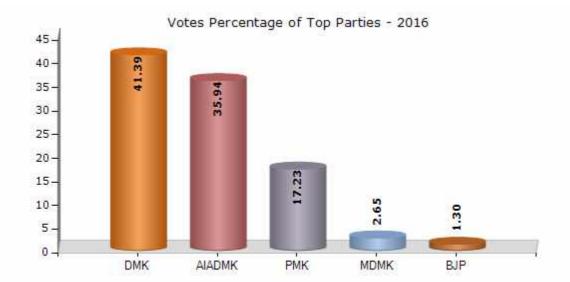

#### **Summary Result of Assembly Election - 2016**

| Candidate Name  | Party  | Votes | Votes % |
|-----------------|--------|-------|---------|
| Eswarappan J L  | DMK    | 84182 | 41.39   |
| Ramadoss.K.V    | AIADMK | 73091 | 35.94   |
| G.Karikalan     | РМК    | 35043 | 17.23   |
| Udhayakumar P N | MDMK   | 5387  | 2.65    |
| Arulraman.D     | ВЈР    | 2648  | 1.3     |
| Muruganamtham.K | IND    | 406   | 0.2     |
| Sakuthala.A     | IND    | 359   | 0.18    |
| Munusamy.C      | LJP    | 272   | 0.13    |
|                 | NOTA   | 2004  | 0.99    |