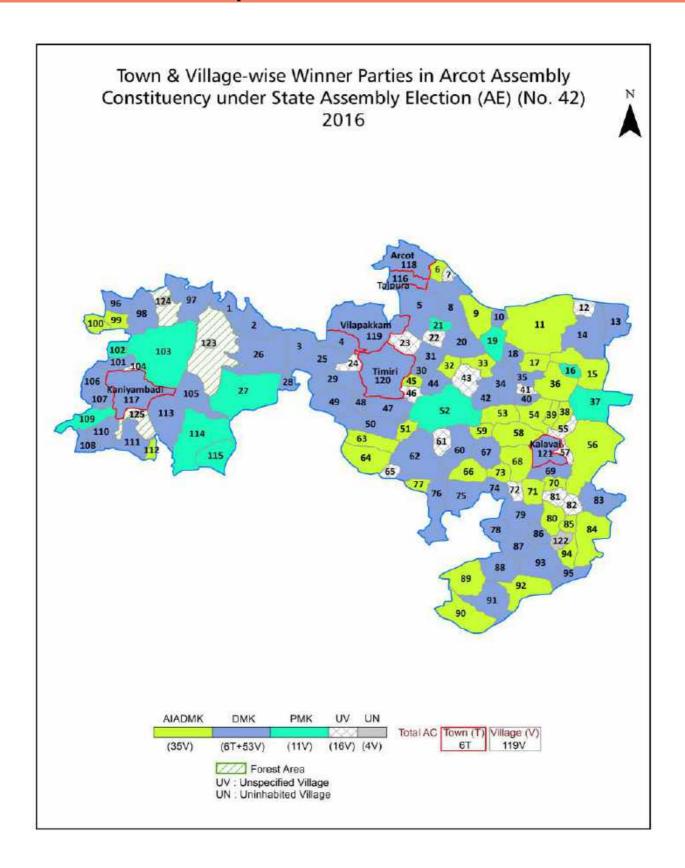

### **Location & Political Map**

#### **Summary Result of Assembly Election - 2016**

| Candidate Name  | Party  | Votes | Votes % |
|-----------------|--------|-------|---------|
| Eswarappan J L  | DMK    | 84182 | 41.39   |
| Ramadoss.K.V    | AIADMK | 73091 | 35.94   |
| G.Karikalan     | РМК    | 35043 | 17.23   |
| Udhayakumar P N | MDMK   | 5387  | 2.65    |
| Arulraman.D     | ВЈР    | 2648  | 1.3     |
| Muruganamtham.K | IND    | 406   | 0.2     |
| Sakuthala.A     | IND    | 359   | 0.18    |
| Munusamy.C      | LJP    | 272   | 0.13    |
|                 | NOTA   | 2004  | 0.99    |