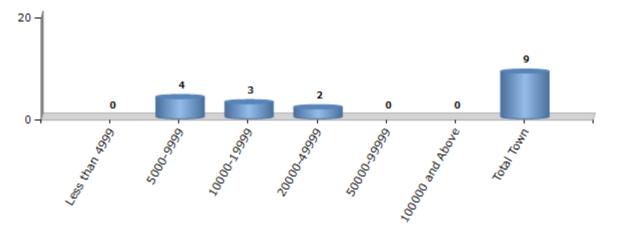

#### **Number of Towns by Population Size - 2011**

| Less than | 5000-9999 | 10000- | 20000- | 50000- | 100000 and | Total |
|-----------|-----------|--------|--------|--------|------------|-------|
| 4999      |           | 19999  | 49999  | 99999  | Above      | Town  |
| 0         | 4         | 3      | 2      | 0      | 0          | 9     |

Number of Towns by Population Size - 2011