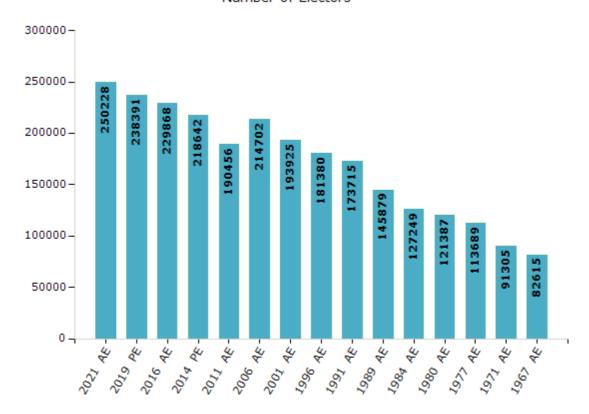

#### **Electors by Male & Female**

| Year    | Male   | Female | Others | Total  |
|---------|--------|--------|--------|--------|
| 2021 AE | 121746 | 128448 | 34     | 250228 |
| 2019 PE | 116333 | 122032 | 26     | 238391 |
| 2016 AE | 112134 | 117719 | 15     | 229868 |
| 2014 PE | 107895 | 110733 | 14     | 218642 |
| 2011 AE | 94430  | 96026  | -      | 190456 |
| 2009 PE | -      | -      | -      | -      |
| 2006 AE | 104981 | 109721 | -      | 214702 |
| 2004 PE | -      | -      | -      | -      |
| 2001 AE | 95840  | 98085  | -      | 193925 |

| Year    | Male  | Female | Others | Total  |
|---------|-------|--------|--------|--------|
| 1999 PE | -     | -      | -      | -      |
| 1996 AE | 89965 | 91415  | -      | 181380 |
| 1991 AE | 87667 | 86048  | -      | 173715 |
| 1989 AE | 72674 | 73205  | -      | 145879 |
| 1984 AE | 63667 | 63582  | -      | 127249 |
| 1980 AE | 61291 | 60096  | -      | 121387 |
| 1977 AE | 57191 | 56498  | -      | 113689 |
| 1971 AE | 45139 | 46166  | -      | 91305  |
| 1967 AE | -     | -      | -      | 82615  |

#### Number of Electors

 $\textbf{Note:} \ \mathsf{AE:} \ \mathsf{Assembly} \ \mathsf{Election}, \ \mathsf{PE:} \ \mathsf{Assembly} \ \mathsf{Segment} \ \mathsf{of} \ \mathsf{Parliamentary} \ \mathsf{Election}$ 