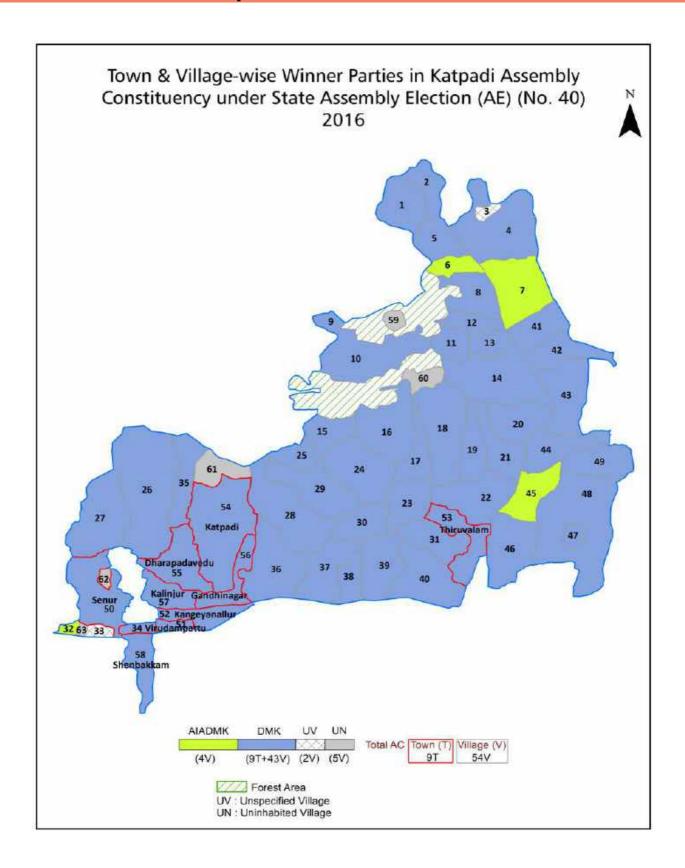

| 228-230  |  |  |  |  |  |
| 11  | Disclaimer                                                                                                                                                                                                                                                                                                                                                                                                                       | 231      |  |  |  |  |  |

### **Location & Political Map**



#### **Administrative Setup**

#### List of Village Panchayat & Intermediate Panchayat (Block) Name - 2011

| Village Name     | Village Panchayat Name                      | Intermediate Panchayat<br>Name |
|------------------|---------------------------------------------|--------------------------------|
| Ammavaripalle    | Ammavarpalli                                | Sholingur                      |
| Ammundi          | Ammundi , Kuppathamottur, Arimuthumottur    | Katpadi                        |
| Arumparuthi      | Arumparuthi                                 | Katpadi                        |
| Balekuppam       | Balakuppamgollavaripalli, Arularangaiapalli | Sholingur                      |
| Brahmapuram      | Bramapuram                                  | Katpadi