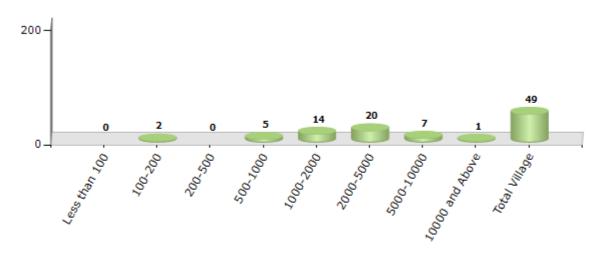

#### Number of Villages by Population Size - 2011

| Less<br>than<br>100 | 100-<br>200 | 200-<br>500 | 500-<br>1000 | 1000-<br>2000 | 2000-<br>5000 | 5000-<br>10000 | 10000<br>and<br>Above | Total<br>Village |
|---------------------|-------------|-------------|--------------|---------------|---------------|----------------|-----------------------|------------------|
| 0                   | 2           | 0           | 5            | 14            | 20            | 7              | 1                     | 49               |

Number of Villages by Population Size - 2011