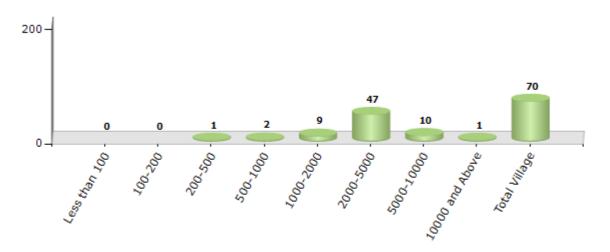

#### **Number of Villages by Population Size - 2011**

| Less<br>than<br>100 | 100-<br>200 | 200-<br>500 | 500-<br>1000 | 1000-<br>2000 | 2000-<br>5000 | 5000-<br>10000 | 10000<br>and<br>Above | Total<br>Village |
|---------------------|-------------|-------------|--------------|---------------|---------------|----------------|-----------------------|------------------|
| 0                   | 0           | 1           | 2            | 9             | 47            | 10             | 1                     | 70               |

Number of Villages by Population Size - 2011