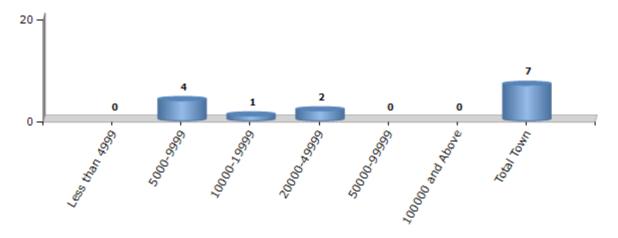

#### **Number of Towns by Population Size - 2011**

| Less than | 5000-9999 | 10000- | 20000- | 50000- | 100000 and | Total |
|-----------|-----------|--------|--------|--------|------------|-------|
| 4999      |           | 19999  | 49999  | 99999  | Above      | Town  |
| 0         | 4         | 1      | 2      | 0      | 0          | 7     |

Number of Towns by Population Size - 2011