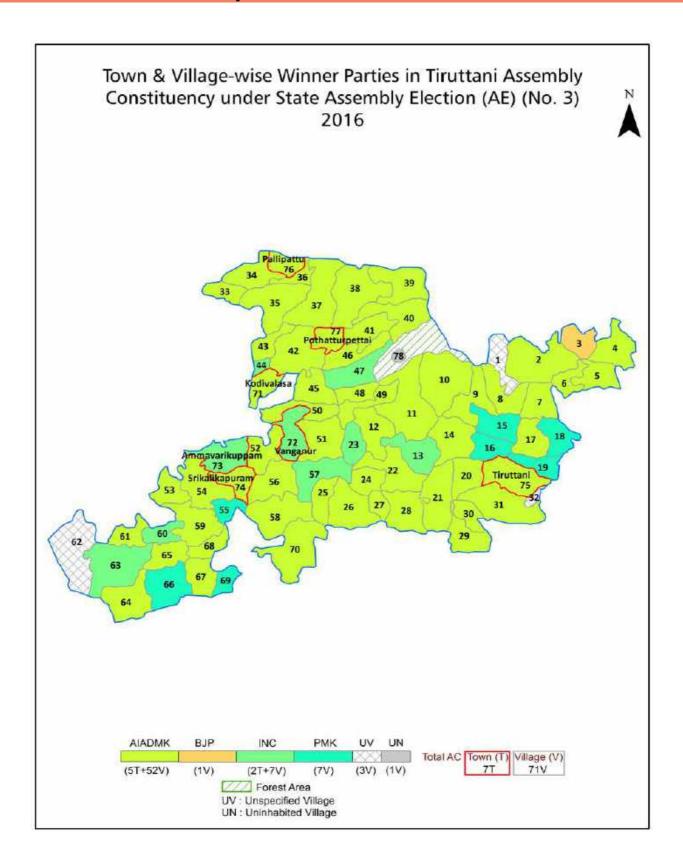

#### **Summary Result of Assembly Election - 2016**

| Candidate Name   | Party  | Votes | Votes % |
|------------------|--------|-------|---------|
| Narasimhan P M   | AIADMK | 93045 | 41.84   |
| Chidambaram A G  | INC    | 69904 | 31.43   |
| Vaithilingam A   | PMK    | 29596 | 13.31   |
| Krishnamurthy D  | DMDK   | 15648 | 7.04    |
| Chakravarthy. M  | ВЈР    | 5525  | 2.48    |
| Jaibaskaran S    | BSP    | 1445  | 0.65    |
| Prabu S          | NTK    | 1077  | 0.48    |
| Rajeshkumar V    | IND    | 875   | 0.39    |
| Krishnamoorthy R | IND    | 748   | 0.34    |
| Rajagopal N      | IND    | 723   | 0.33    |
| Babu K           | IND    | 643   | 0.29    |
| Pratheep M       | IND    | 359   | 0.16    |
| Vaithiyalingam K | IND    | 346   | 0.16    |
| Narasiman P      | IND    | 247   | 0.11    |
| Thukkaram N      | IND    | 152   | 0.07    |
|                  | NOTA   | 2076  | 0.93    |