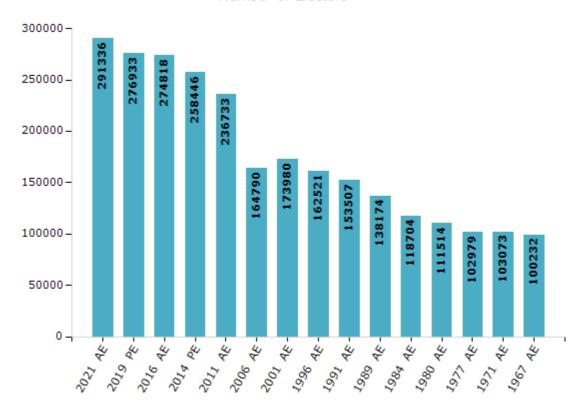

#### **Electors by Male & Female**

| Year    | Male   | Female | Others | Total  |
|---------|--------|--------|--------|--------|
| 2021 AE | 142660 | 148648 | 28     | 291336 |
| 2019 PE | 136577 | 140329 | 27     | 276933 |
| 2016 AE | 135378 | 139410 | 30     | 274818 |
| 2014 PE | 128294 | 130133 | 19     | 258446 |
| 2011 AE | 118208 | 118510 | 15     | 236733 |
| 2009 PE | -      | -      | -      | -      |
| 2006 AE | 80893  | 83897  | -      | 164790 |
| 2004 PE | -      | -      | -      | -      |
| 2001 AE | 85972  | 88008  | -      | 173980 |

| Year    | Male  | Female | Others | Total  |
|---------|-------|--------|--------|--------|
| 1999 PE | -     | -      | -      | -      |
| 1996 AE | 80573 | 81948  | -      | 162521 |
| 1991 AE | 76271 | 77236  | -      | 153507 |
| 1989 AE | 68563 | 69611  | -      | 138174 |
| 1984 AE | 59392 | 59312  | -      | 118704 |
| 1980 AE | 55332 | 56182  | -      | 111514 |
| 1977 AE | 51112 | 51867  | -      | 102979 |
| 1971 AE | 50682 | 52391  | -      | 103073 |
| 1967 AE | -     | -      | -      | 100232 |

#### Number of Electors

Note: AE: Assembly Election, PE: Assembly Segment of Parliamentary Election