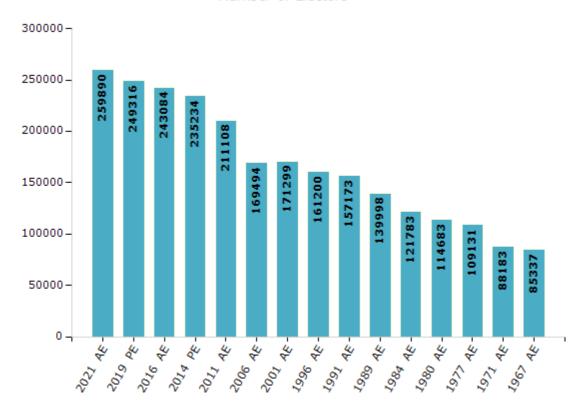

#### **Electors by Male & Female**

| Year    | Male   | Female | Others | Total  |
|---------|--------|--------|--------|--------|
| 2021 AE | 127066 | 132823 | 1      | 259890 |
| 2019 PE | 122545 | 126762 | 9      | 249316 |
| 2016 AE | 119656 | 123425 | 3      | 243084 |
| 2014 PE | 116862 | 118372 | 0      | 235234 |
| 2011 AE | 105864 | 105244 | -      | 211108 |
| 2009 PE | -      | -      | -      | -      |
| 2006 AE | 83420  | 86074  | -      | 169494 |
| 2004 PE | -      | -      | -      | -      |
| 2001 AE | 84457  | 86842  | -      | 171299 |

| Year    | Male  | Female | Others | Total  |
|---------|-------|--------|--------|--------|
| 1999 PE | -     | -      | -      | -      |
| 1996 AE | 79785 | 81415  | -      | 161200 |
| 1991 AE | 77869 | 79304  | -      | 157173 |
| 1989 AE | 69358 | 70640  | -      | 139998 |
| 1984 AE | 60198 | 61585  | -      | 121783 |
| 1980 AE | 55812 | 58871  | -      | 114683 |
| 1977 AE | 53804 | 55327  | -      | 109131 |
| 1971 AE | 43599 | 44584  | -      | 88183  |
| 1967 AE | -     | -      | -      | 85337  |

#### Number of Electors

Note: AE: Assembly Election, PE: Assembly Segment of Parliamentary Election