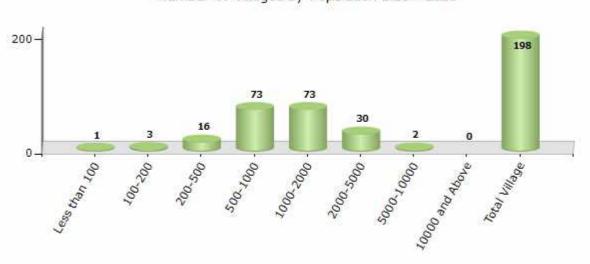

#### **Number of Villages by Population Size - 2011**

| Less<br>than<br>100 | 100-<br>200 | 200-<br>500 | 500-<br>1000 | 1000-<br>2000 | 2000-<br>5000 | 5000-<br>10000 | 10000<br>and<br>Above | Total<br>Village |
|---------------------|-------------|-------------|--------------|---------------|---------------|----------------|-----------------------|------------------|
| 1                   | 3           | 16          | 73           | 73            | 30            | 2              | 0                     | 198              |

Number of Villages by Population Size - 2011