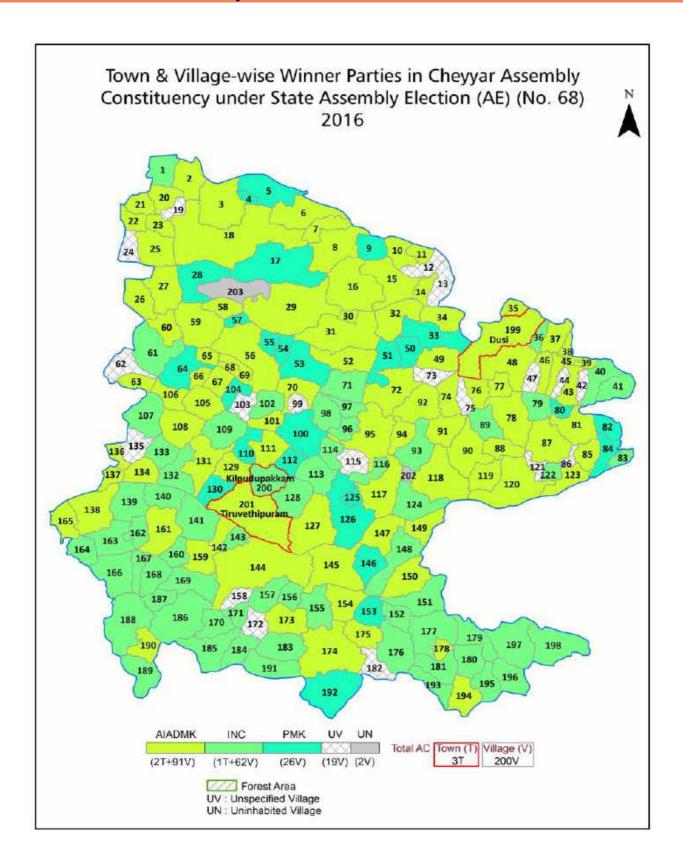

### **Location & Political Map**

#### **Summary Result of Assembly Election - 2016**

| Candidate Name       | Party  | Votes | Votes % |
|----------------------|--------|-------|---------|
| Mohan K              | AIADMK | 77766 | 37.78   |
| Dr. Vishnuprasad M K | INC    | 69239 | 33.64   |
| Srinivasan G         | PMK    | 37491 | 18.22   |
| Sarvanan P           | DMDK   | 10855 | 5.27    |
| Bhaskaran.B          | ВЈР    | 2388  | 1.16    |
| Mohan K              | IND    | 1300  | 0.63    |
| Velayutham T         | IND    | 1080  | 0.52    |
| Rajesh S             | NTK    | 974   | 0.47    |
| Mohan A              | IND    | 532   | 0.26    |
| Amutha P             | IND    | 491   | 0.24    |
| Sridhar S            | IND    | 443   | 0.22    |
| Soundarapandiyan S   | IND    | 295   | 0.14    |
| Ravi G               | SP     | 287   | 0.14    |
| Mathi K              | IND    | 282   | 0.14    |
| Premkumar P          | IND    | 142   | 0.07    |
|                      | NOTA   | 2248  | 1.09    |