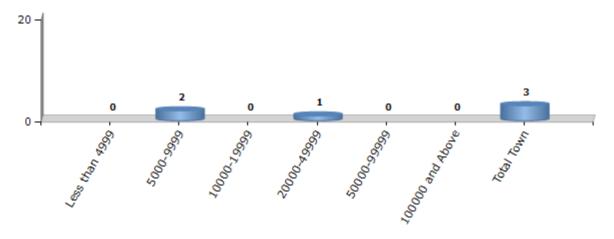

#### **Number of Towns by Population Size - 2011**

| Less than | 5000-9999 | 10000- | 20000- | 50000- | 100000 and | Total |
|-----------|-----------|--------|--------|--------|------------|-------|
| 4999      |           | 19999  | 49999  | 99999  | Above      | Town  |
| 0         | 2         | 0      | 1      | 0      | 0          | 3     |

Number of Towns by Population Size - 2011