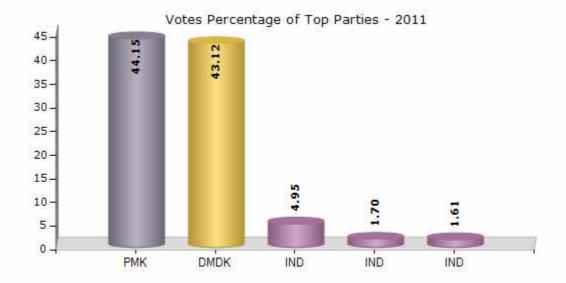

#### **Summary Result of Assembly Election - 2011**

| Candidate Name                | Party | Votes | Votes % |
|-------------------------------|-------|-------|---------|
| Ganesh Kumar.A                | РМК   | 77026 | 44.15   |
| Sivalingam. R                 | DMDK  | 75215 | 43.12   |
| Sivamark.K                    | IND   | 8627  | 4.95    |
| Elumalai.C.A                  | IND   | 2962  | 1.7     |
| Vaithilingam (A) Vaithiraja.P | IND   | 2811  | 1.61    |
| Mohan.A                       | υκ    | 1388  | 0.8     |
| Rajendiran. M.S               | ВЈР   | 1362  | 0.78    |
| Karunanithi.R                 | IND   | 1275  | 0.73    |
| Sivalingam.P                  | IND   | 1082  | 0.62    |
| Paruthipuram Sakkarai.M       | BSP   | 1010  | 0.58    |
| Baskariah.S                   | ММКА  | 1003  | 0.57    |
| Veeramalai.V                  | IND   | 688   | 0.39    |