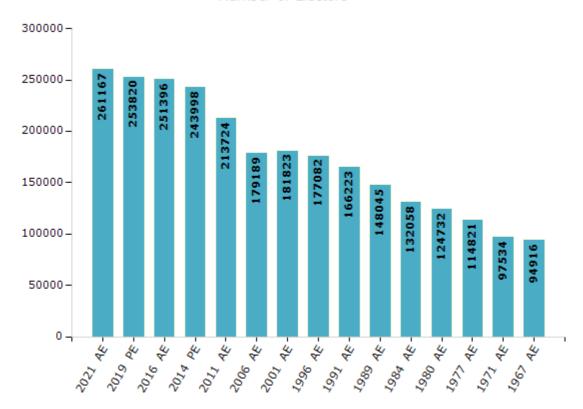

#### **Electors by Male & Female**

| Year    | Male   | Female | Others | Total  |
|---------|--------|--------|--------|--------|
| 2021 AE | 129206 | 131924 | 37     | 261167 |
| 2019 PE | 126370 | 127416 | 34     | 253820 |
| 2016 AE | 124624 | 126743 | 29     | 251396 |
| 2014 PE | 121703 | 122276 | 19     | 243998 |
| 2011 AE | 108017 | 105699 | 8      | 213724 |
| 2009 PE | -      | -      | -      | -      |
| 2006 AE | 89352  | 89837  | -      | 179189 |
| 2004 PE | -      | -      | -      | -      |
| 2001 AE | 90353  | 91470  | -      | 181823 |

| Year    | Male  | Female | Others | Total  |
|---------|-------|--------|--------|--------|
| 1999 PE | -     | -      | -      | -      |
| 1996 AE | 88682 | 88400  | -      | 177082 |
| 1991 AE | 83129 | 83094  | -      | 166223 |
| 1989 AE | 74188 | 73857  | -      | 148045 |
| 1984 AE | 66341 | 65717  | -      | 132058 |
| 1980 AE | 62329 | 62403  | -      | 124732 |
| 1977 AE | 56528 | 58293  | -      | 114821 |
| 1971 AE | 48954 | 48580  | -      | 97534  |
| 1967 AE | _     | -      | -      | 94916  |

#### Number of Electors

Note: AE: Assembly Election, PE: Assembly Segment of Parliamentary Election