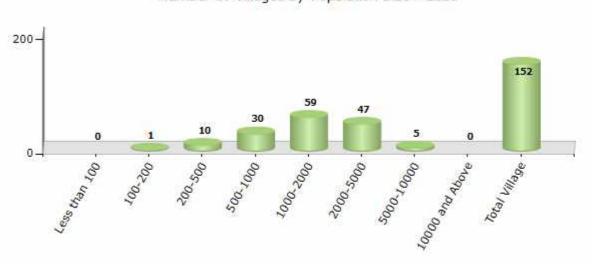

#### Number of Villages by Population Size - 2011

| Les<br>tha<br>10 | an 200- | 200-<br>500 | 500-<br>1000 | 1000-<br>2000 | 2000-<br>5000 | 5000-<br>10000 | 10000<br>and<br>Above | Total<br>Village |
|------------------|---------|-------------|--------------|---------------|---------------|----------------|-----------------------|------------------|
|                  |         |             |              |               |               |                |                       |                  |

Number of Villages by Population Size - 2011