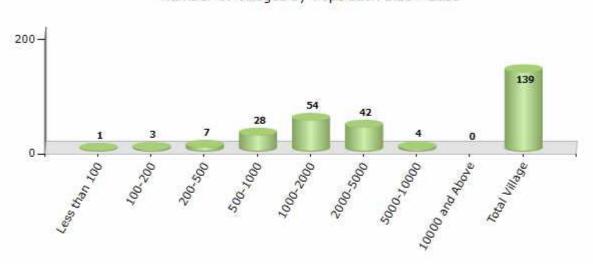

#### Number of Villages by Population Size - 2011

| Less<br>than<br>100 | 100-<br>200 | 200-<br>500 | 500-<br>1000 | 1000-<br>2000 | 2000-<br>5000 | 5000-<br>10000 | 10000<br>and<br>Above | Total<br>Village |
|---------------------|-------------|-------------|--------------|---------------|---------------|----------------|-----------------------|------------------|
| 1                   | 3           | 7           | 28           | 54            | 42            | 4              | 0                     | 139              |

Number of Villages by Population Size - 2011