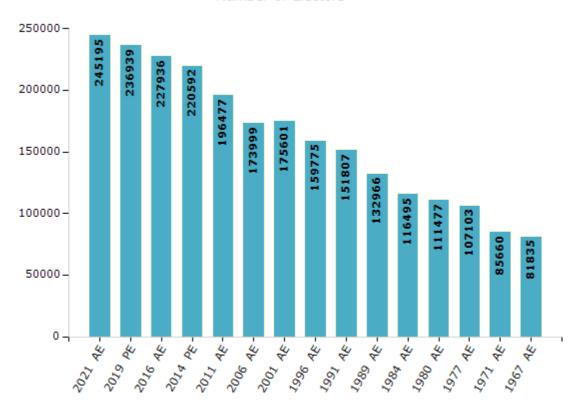

#### **Electors by Male & Female**

| Year    | Male   | Female | Others | Total  |
|---------|--------|--------|--------|--------|
| 2021 AE | 120990 | 124200 | 5      | 245195 |
| 2019 PE | 117377 | 119559 | 3      | 236939 |
| 2016 AE | 113143 | 114793 | 0      | 227936 |
| 2014 PE | 110492 | 110100 | 0      | 220592 |
| 2011 AE | 98965  | 97512  | -      | 196477 |
| 2009 PE | -      | -      | -      | -      |
| 2006 AE | 84537  | 89462  | -      | 173999 |
| 2004 PE | -      | -      | -      | -      |
| 2001 AE | 86868  | 88733  | -      | 175601 |

| Year    | Male  | Female | Others | Total  |
|---------|-------|--------|--------|--------|
| 1999 PE | -     | -      | -      | -      |
| 1996 AE | 79325 | 80450  | -      | 159775 |
| 1991 AE | 76137 | 75670  | -      | 151807 |
| 1989 AE | 66219 | 66747  | -      | 132966 |
| 1984 AE | 58038 | 58457  | -      | 116495 |
| 1980 AE | 55692 | 55785  | -      | 111477 |
| 1977 AE | 53195 | 53908  | -      | 107103 |
| 1971 AE | 41971 | 43689  | -      | 85660  |
| 1967 AE | -     | -      | -      | 81835  |

#### Number of Electors

 $\textbf{Note:} \ \mathsf{AE:} \ \mathsf{Assembly} \ \mathsf{Election}, \ \mathsf{PE:} \ \mathsf{Assembly} \ \mathsf{Segment} \ \mathsf{of} \ \mathsf{Parliamentary} \ \mathsf{Election}$ 