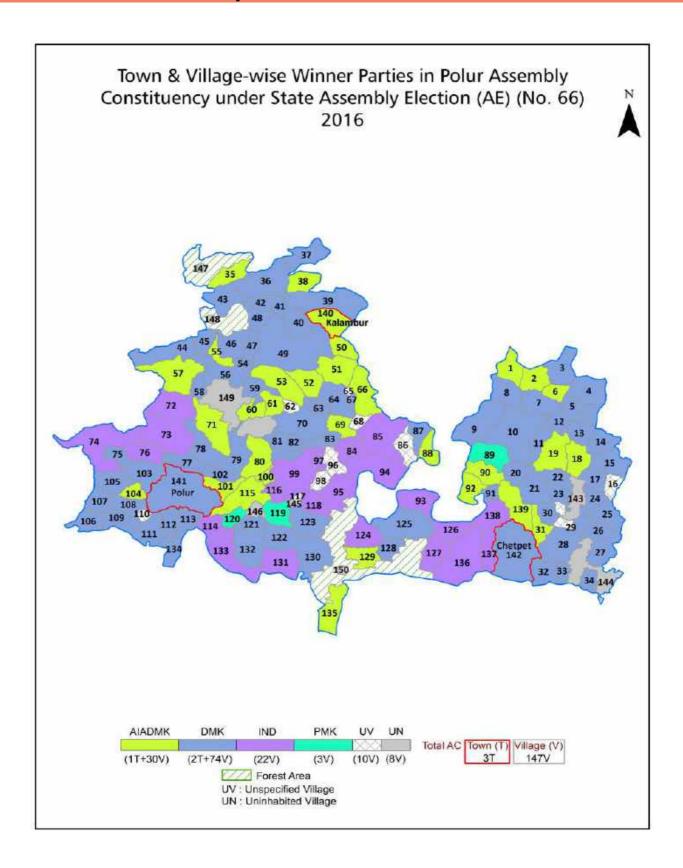

| 244-246  |
| 11  | Disclaimer                                                                                                                                                                                                                                                                                                                                                                                                                                              | 247      |

### **Location & Political Map**



#### **Administrative Setup**

#### List of Village Panchayat & Intermediate Panchayat (Block) Name - 2011

| Village Name     | Village Panchayat Name   | Intermediate Panchayat<br>Name |
|------------------|--------------------------|--------------------------------|
| Alampoondy       | Alampoondy               | Chetpet                        |
| Alliyabad        | Erikuppam                | Polur                          |
| Alliyalamangalam | Alliyalmangalam          | Chetpet                        |
| Alliyandal       | Alliyandal               | Peranamallur                   |
| Anadimangalam    | Anadimangalam            | Peranamallur                   |
| Anmarudai        | Anmarudai                | Peranamallur                   |
| Appedu           | Appedu