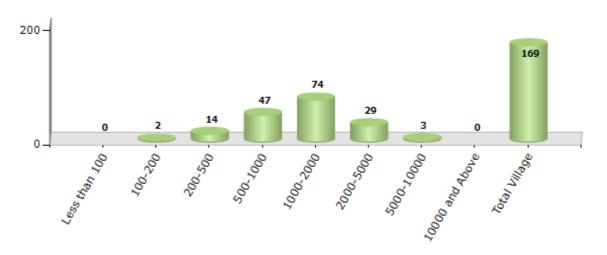

#### Number of Villages by Population Size - 2011

| Less<br>than<br>100 | 100-<br>200 | 200-<br>500 | 500-<br>1000 | 1000-<br>2000 | 2000-<br>5000 | 5000-<br>10000 | 10000<br>and<br>Above | Total<br>Village |
|---------------------|-------------|-------------|--------------|---------------|---------------|----------------|-----------------------|------------------|
| 0                   | 2           | 14          | 47           | 74            | 29            | 3              | 0                     | 169              |

Number of Villages by Population Size - 2011