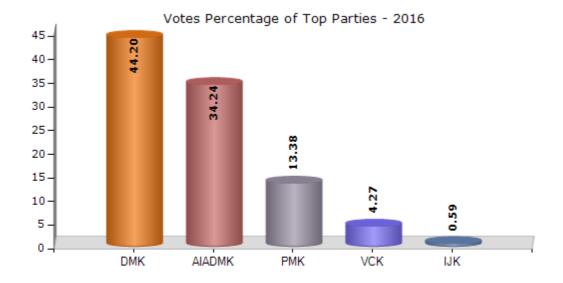

#### **Summary Result of Assembly Election - 2016**

| Candidate Name   | Party  | Votes | Votes % |
|------------------|--------|-------|---------|
| Ambethkumar, S   | DMK    | 80206 | 44.2    |
| Meganathan, V    | AIADMK | 62138 | 34.24   |
| Vadivelravanan   | PMK    | 24277 | 13.38   |
| Metharamesh, M.K | VCK    | 7745  | 4.27    |
| Sudha, J         | IJΚ    | 1079  | 0.59    |
| Ponnan, T        | BSP    | 862   | 0.47    |
| Ravi, C          | IND    | 743   | 0.41    |
| Neelakandan, C   | NTK    | 685   | 0.38    |
| Meganathan, M    | IND    | 607   | 0.33    |
| Jegan, S         | IND    | 319   | 0.18    |
| Parthasarathy, J | IND    | 214   | 0.12    |
| Ramamoorthy, M   | SP     | 180   | 0.1     |
|                  | NOTA   | 2421  | 1.33    |