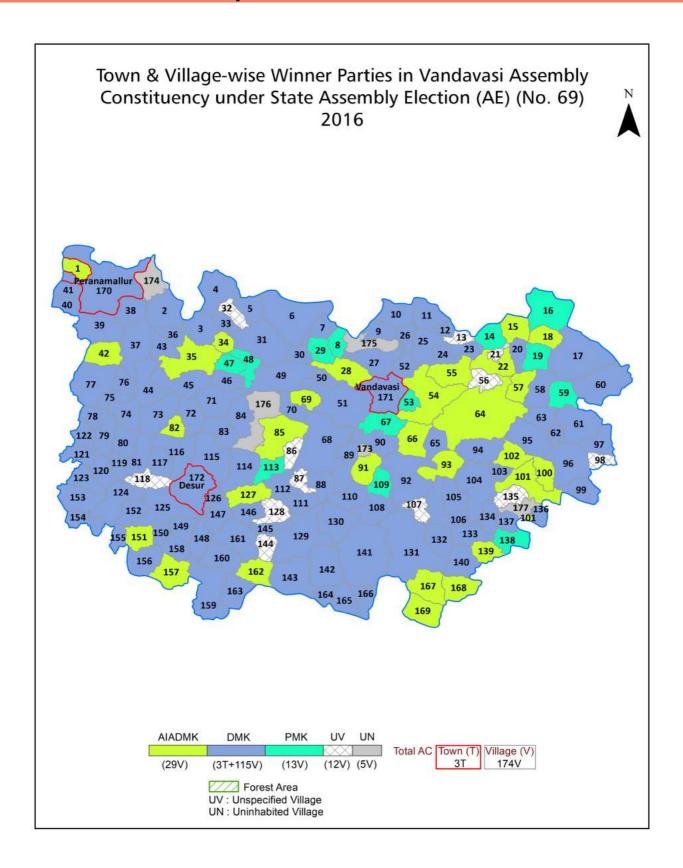

| 249-251  |
| 11  | Disclaimer                                                                                                                                                                                                                                                                                                                                                                                                                                              | 252      |

### **Location & Political Map**



#### **Administrative Setup**

#### List of Village Panchayat & Intermediate Panchayat (Block) Name - 2011

| Village Name        | Village Panchayat Name | Intermediate Panchayat<br>Name |
|---------------------|------------------------|--------------------------------|
| Achamangalam        | Achamangalam           | Thellar                        |
| Adiyankuppam        | Adiyanur-Adiyankuppam  | Vandavasi                      |
| Adiyanur            | Adiyanur-Adiyankuppam  | Vandavasi                      |
| Agarakorakottai     | Agarakorakottai        | Thellar                        |
| Agaram              | Vazhur Agaram          | Vandavasi                      |
| Alapirenthan (Then) | Ayalavadi              | Peranamallur                   |
| Aliyur              | Aliyur