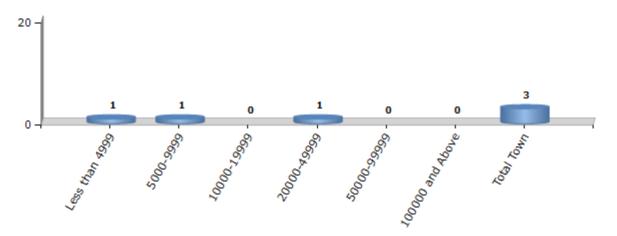

#### **Number of Towns by Population Size - 2011**

| Less than | 5000-9999 | 10000- | 20000- | 50000- | 100000 and | Total |
|-----------|-----------|--------|--------|--------|------------|-------|
| 4999      |           | 19999  | 49999  | 99999  | Above      | Town  |
| 1         | 1         | 0      | 1      | 0      | 0          | 3     |

Number of Towns by Population Size - 2011