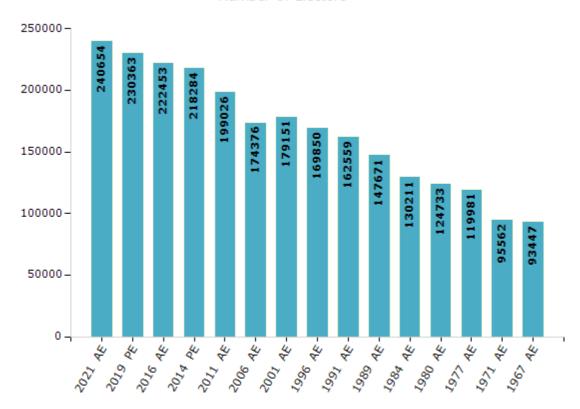

#### **Electors by Male & Female**

| Year    | Male   | Female | Others | Total  |
|---------|--------|--------|--------|--------|
| 2021 AE | 118747 | 121905 | 2      | 240654 |
| 2019 PE | 114388 | 115970 | 5      | 230363 |
| 2016 AE | 111485 | 110965 | 3      | 222453 |
| 2014 PE | 109773 | 108511 | 0      | 218284 |
| 2011 AE | 100893 | 98133  | -      | 199026 |
| 2009 PE | -      | -      | -      | -      |
| 2006 AE | 86666  | 87710  | -      | 174376 |
| 2004 PE | -      | -      | -      | -      |
| 2001 AE | 88934  | 90217  | -      | 179151 |

| Year    | Male  | Female | Others | Total  |
|---------|-------|--------|--------|--------|
| 1999 PE | -     | -      | -      | -      |
| 1996 AE | 84528 | 85322  | -      | 169850 |
| 1991 AE | 80514 | 82045  | -      | 162559 |
| 1989 AE | 73149 | 74522  | -      | 147671 |
| 1984 AE | 64568 | 65643  | -      | 130211 |
| 1980 AE | 60915 | 63818  | -      | 124733 |
| 1977 AE | 59545 | 60436  | -      | 119981 |
| 1971 AE | 47091 | 48471  | -      | 95562  |
| 1967 AE | -     | -      | -      | 93447  |

#### Number of Electors

Note: AE: Assembly Election, PE: Assembly Segment of Parliamentary Election