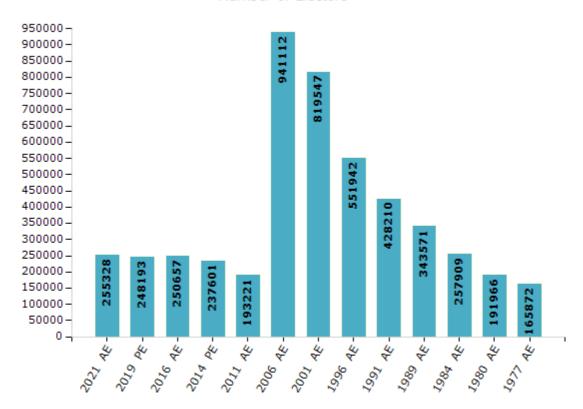

#### **Electors by Male & Female**

| Year    | Male   | Female | Others | Total  |
|---------|--------|--------|--------|--------|
| 2021 AE | 125131 | 130134 | 63     | 255328 |
| 2019 PE | 122166 | 125965 | 62     | 248193 |
| 2016 AE | 123587 | 127007 | 63     | 250657 |
| 2014 PE | 117875 | 119682 | 44     | 237601 |
| 2011 AE | 96518  | 96690  | 13     | 193221 |
| 2009 PE | -      | -      | -      | -      |
| 2006 AE | 482381 | 458731 | -      | 941112 |
| 2004 PE | -      | -      | -      | -      |
| 2001 AE | 436121 | 383426 | -      | 819547 |

| Year    | Male   | Female | Others | Total  |
|---------|--------|--------|--------|--------|
| 1999 PE | -      | -      | -      | -      |
| 1996 AE | 288619 | 263323 | -      | 551942 |
| 1991 AE | 227364 | 200846 | -      | 428210 |
| 1989 AE | 181026 | 162545 | -      | 343571 |
| 1984 AE | 136501 | 121408 | -      | 257909 |
| 1980 AE | 103220 | 88746  | -      | 191966 |
| 1977 AE | 89818  | 76054  | -      | 165872 |
| 1971 AE | -      | -      | -      | -      |
| 1967 AE | -      | -      | -      | -      |

#### Number of Electors

Note: AE: Assembly Election, PE: Assembly Segment of Parliamentary Election