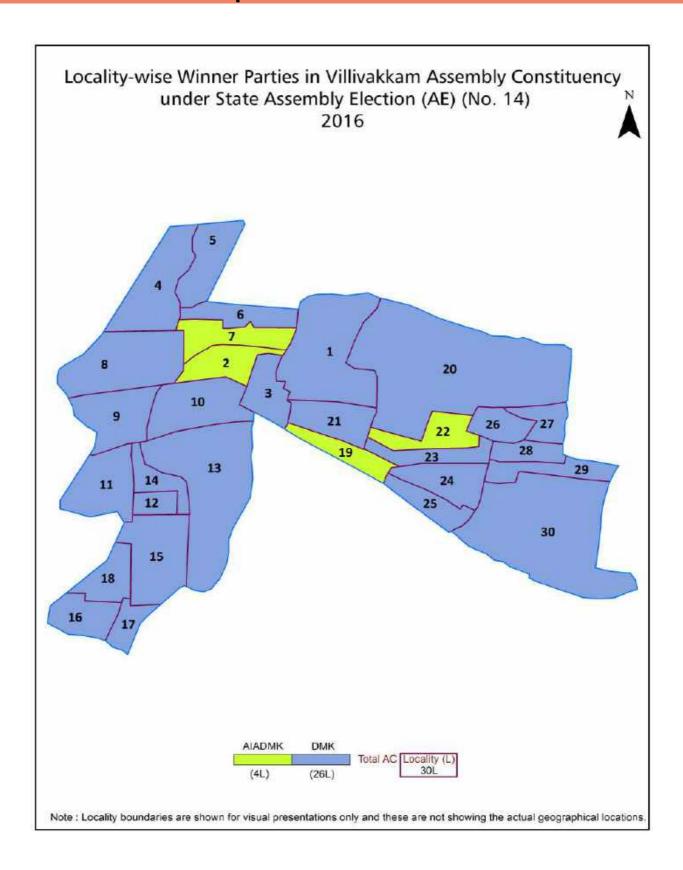

| 211      |
| 9   | Abbreviation & Sources                                                                                                                                                                                                                                                                                                                        | 212-214  |
| 10  | Disclaimer                                                                                                                                                                                                                                                                                                                                    | 215      |

# **Location & Political Map**



#### **Electoral Features**

#### **Electors by Male & Female**

| Year    | Male   | Female | Others | Total  |
|---------|--------|--------|--------|--------|
| 2021 AE | 125131 | 130134 | 63     | 255328 |
| 2019 PE | 122166 | 125965 | 62     | 248193 |
| 2016 AE | 123587 | 127007 | 63     | 250657 |
| 2014 PE | 117875 | 119682 | 44     | 237601 |
| 2011 AE | 96518  | 96690  | 13     | 193221 |
| 2009 PE | -      | -      | -      | -      |
| 2006 AE | 482381 | 458731 | -      | 941112 |
| 2004 PE | -      | -      | -      | -      |
| 2001 AE | 436121 | 383426 | -      | 819547 |

| Year    | Male   | Female | Others | Total  |
|---------|--------|--------|--------|--------|
| 1999 PE | -      | -      | -      | -      |
| 1996 AE | 288619 | 263323 | -      | 551942 |
| 1991 AE |