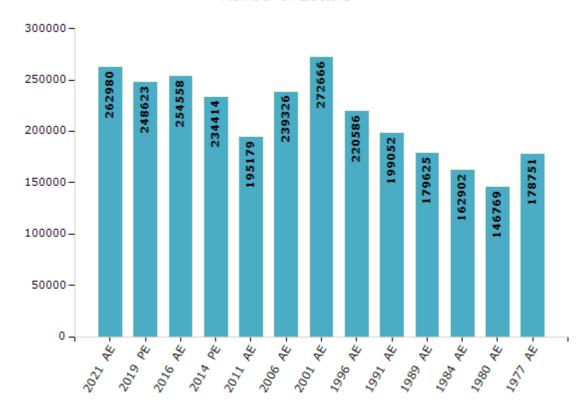

#### **Electors by Male & Female**

| Year    | Male   | Female | Others | Total  |
|---------|--------|--------|--------|--------|
| 2021 AE | 126727 | 136149 | 104    | 262980 |
| 2019 PE | 119975 | 128543 | 105    | 248623 |
| 2016 AE | 124544 | 129911 | 103    | 254558 |
| 2014 PE | 116075 | 118265 | 74     | 234414 |
| 2011 AE | 97340  | 97806  | 33     | 195179 |
| 2009 PE | -      | -      | -      | -      |
| 2006 AE | 120072 | 119254 | -      | 239326 |
| 2004 PE | -      | -      | -      | -      |
| 2001 AE | 140128 | 132538 | -      | 272666 |

| Year    | Male   | Female | Others | Total  |
|---------|--------|--------|--------|--------|
| 1999 PE | -      | -      | -      | -      |
| 1996 AE | 114150 | 106436 | -      | 220586 |
| 1991 AE | 105186 | 93866  | -      | 199052 |
| 1989 AE | 94365  | 85260  | -      | 179625 |
| 1984 AE | 87507  | 75395  | -      | 162902 |
| 1980 AE | 78697  | 68072  | -      | 146769 |
| 1977 AE | 96574  | 82177  | -      | 178751 |
| 1971 AE | -      | -      | -      | -      |
| 1967 AE | _      | -      | -      | -      |

#### Number of Electors

Note: AE: Assembly Election, PE: Assembly Segment of Parliamentary Election