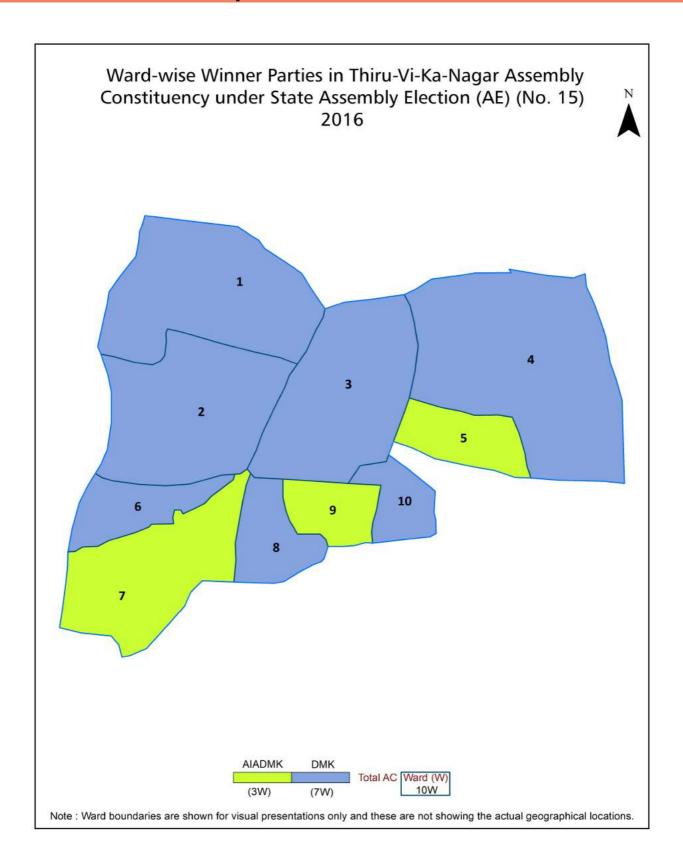

and Parliamentary Constituency - (Lok Sabha)                                                                                                                                        |          |  |  |  |  |
| 9   | Abbreviation & Sources                                                                                                                                                                                                                                 | 172-174  |  |  |  |  |
| 10  | Disclaimer                                                                                                                                                                                                                                             | 175      |  |  |  |  |

## **Location & Political Map**



#### **Electoral Features**

#### **Electors by Male & Female**

| Year    | Male   | Female | Others | Total  |
|---------|--------|--------|--------|--------|
| 2021 AE | 106365 | 113021 | 52     | 219438 |
| 2019 PE | 102236 | 108108 | 48     | 210392 |
| 2016 AE | 104652 | 110289 | 35     | 214976 |
| 2014 PE | 106809 | 109639 | 19     | 216467 |
| 2011 AE | 90051  | 91184  | 8      | 181243 |
| 2009 PE | -      | -      | -      | -      |
| 2006 AE | -      | -      | -      | -      |
| 2004 PE | -      | -      | -      | -      |
| 2001 AE | -      | -      | -      | -      |

| Year    | Male | Female | Others | Total |
|---------|------|--------|--------|-------|
| 1999 PE | -    | -      | -      | -     |
| 1996 AE | -    | -      | -      | -     |
| 1991 AE | -    | -