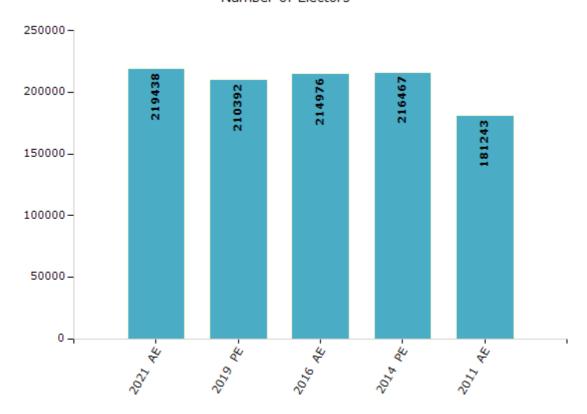

#### **Electors by Male & Female**

| Year    | Male   | Female | Others | Total  |
|---------|--------|--------|--------|--------|
| 2021 AE | 106365 | 113021 | 52     | 219438 |
| 2019 PE | 102236 | 108108 | 48     | 210392 |
| 2016 AE | 104652 | 110289 | 35     | 214976 |
| 2014 PE | 106809 | 109639 | 19     | 216467 |
| 2011 AE | 90051  | 91184  | 8      | 181243 |
| 2009 PE | -      | -      | -      | -      |
| 2006 AE | -      | -      | -      | -      |
| 2004 PE | -      | -      | -      | -      |
| 2001 AE | -      | -      | -      | -      |

#### Number of Electors

 $\textbf{Note:} \ \mathsf{AE:} \ \mathsf{Assembly} \ \mathsf{Election}, \ \mathsf{PE:} \ \mathsf{Assembly} \ \mathsf{Segment} \ \mathsf{of} \ \mathsf{Parliamentary} \ \mathsf{Election}$ 