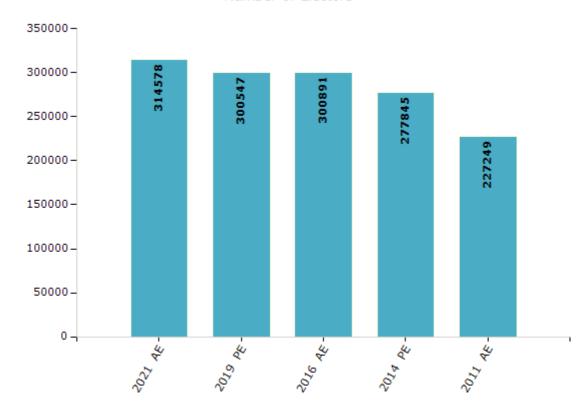

#### **Electors by Male & Female**

| Year    | Male   | Female | Others | Total  |
|---------|--------|--------|--------|--------|
| 2021 AE | 155588 | 158896 | 94     | 314578 |
| 2019 PE | 148931 | 151535 | 81     | 300547 |
| 2016 AE | 149637 | 151164 | 90     | 300891 |
| 2014 PE | 139139 | 138629 | 77     | 277845 |
| 2011 AE | 114003 | 113201 | 45     | 227249 |
| 2009 PE | -      | -      | -      | -      |
| 2006 AE | -      | -      | -      | -      |
| 2004 PE | -      | -      | -      | -      |
| 2001 AE | -      | -      | -      | -      |

#### Number of Electors

**Note:** AE: Assembly Election, PE: Assembly Segment of Parliamentary Election