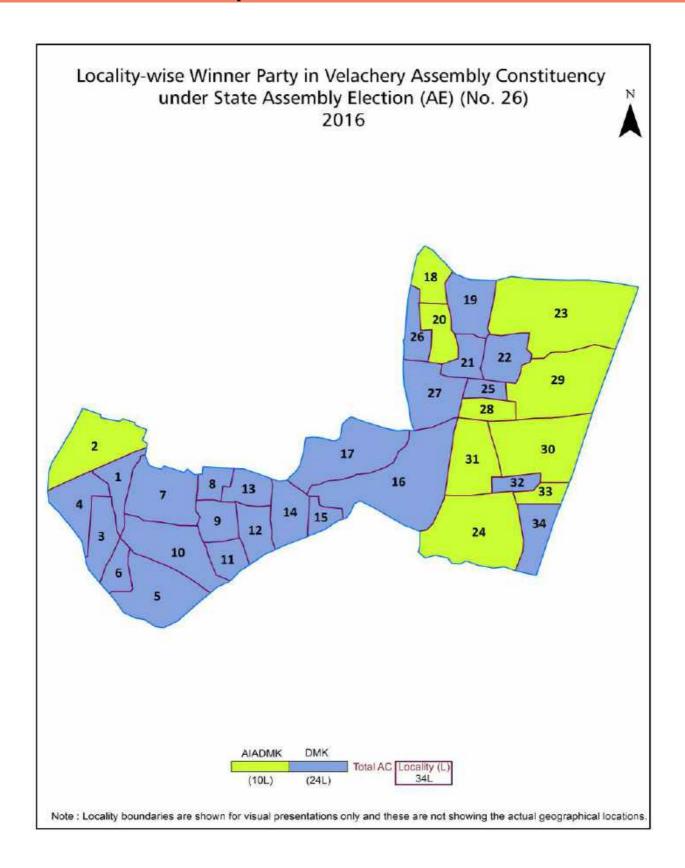

|          |  |  |  |
| 9   | Abbreviation & Sources                                                                                                                                                                                                                                                   | 225-227  |  |  |  |
| 10  | Disclaimer                                                                                                                                                                                                                                                               | 228      |  |  |  |

## **Location & Political Map**



#### **Electoral Features**

#### **Electors by Male & Female**

| Year    | Male   | Female | Others | Total  |
|---------|--------|--------|--------|--------|
| 2021 AE | 155588 | 158896 | 94     | 314578 |
| 2019 PE | 148931 | 151535 | 81     | 300547 |
| 2016 AE | 149637 | 151164 | 90     | 300891 |
| 2014 PE | 139139 | 138629 | 77     | 277845 |
| 2011 AE | 114003 | 113201 | 45     | 227249 |
| 2009 PE | -      | -      | -      | -      |
| 2006 AE | -      | -      | -      | -      |
| 2004 PE | -      | -      | -      | -      |
| 2001 AE | -      | -      | -      | -      |

| Year    | Male | Female | Others | Total |
|---------|------|--------|--------|-------|
| 1999 PE | -    | -      | -      | -     |
| 1996 AE | -    | -      | -      | -     |
| 1991 AE | -    | -