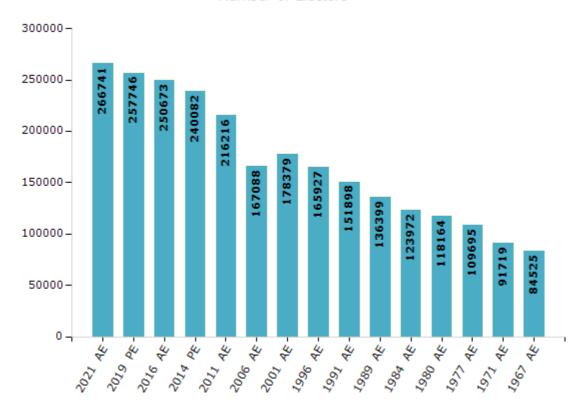

#### **Electors by Male & Female**

| Year    | Male   | Female | Others | Total  |
|---------|--------|--------|--------|--------|
| 2021 AE | 132138 | 134600 | 3      | 266741 |
| 2019 PE | 128325 | 129420 | 1      | 257746 |
| 2016 AE | 124006 | 126667 | 0      | 250673 |
| 2014 PE | 120004 | 120078 | 0      | 240082 |
| 2011 AE | 108482 | 107734 | -      | 216216 |
| 2009 PE | -      | -      | -      | -      |
| 2006 AE | 82086  | 85002  | -      | 167088 |
| 2004 PE | -      | -      | -      | -      |
| 2001 AE | 89416  | 88963  | -      | 178379 |

| Year    | Male  | Female | Others | Total  |
|---------|-------|--------|--------|--------|
| 1999 PE | -     | -      | -      | -      |
| 1996 AE | 83398 | 82529  | -      | 165927 |
| 1991 AE | 77397 | 74501  | -      | 151898 |
| 1989 AE | 69322 | 67077  | -      | 136399 |
| 1984 AE | 62902 | 61070  | -      | 123972 |
| 1980 AE | 58925 | 59239  | -      | 118164 |
| 1977 AE | 55567 | 54128  | -      | 109695 |
| 1971 AE | 45611 | 46108  | -      | 91719  |
| 1967 AE | -     | -      | -      | 84525  |

#### Number of Electors

Note: AE: Assembly Election, PE: Assembly Segment of Parliamentary Election