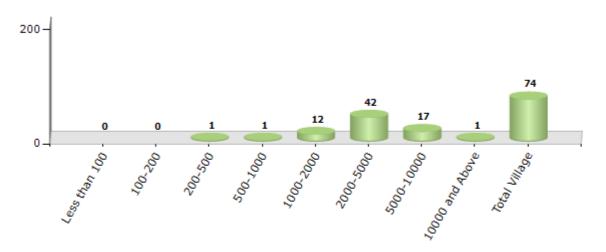

#### **Number of Villages by Population Size - 2011**

| Less<br>than<br>100 | 100-<br>200 | 200-<br>500 | 500-<br>1000 | 1000-<br>2000 | 2000-<br>5000 | 5000-<br>10000 | 10000<br>and<br>Above | Total<br>Village |
|---------------------|-------------|-------------|--------------|---------------|---------------|----------------|-----------------------|------------------|
| 0                   | 0           | 1           | 1            | 12            | 42            | 17             | 1                     | 74               |

Number of Villages by Population Size - 2011