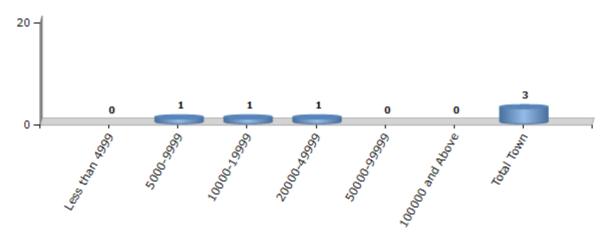

#### **Number of Towns by Population Size - 2011**

| Less than | 5000-9999 | 10000- | 20000- | 50000- | 100000 and | Total |
|-----------|-----------|--------|--------|--------|------------|-------|
| 4999      |           | 19999  | 49999  | 99999  | Above      | Town  |
| 0         | 1         | 1      | 1      | 0      | 0          | 3     |

Number of Towns by Population Size - 2011