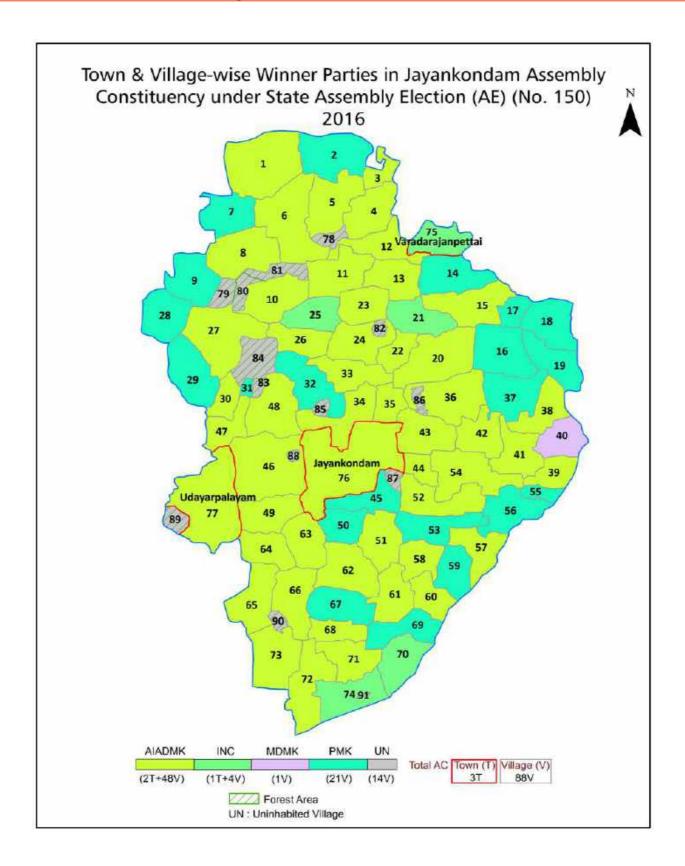

| 247-249  |  |  |  |
| 11  | Disclaimer                                                                                                                                                                                                                                                                                                                                                                                                                                              | 250      |  |  |  |

### **Location & Political Map**



#### **Administrative Setup**

#### List of Village Panchayat & Intermediate Panchayat (Block) Name - 2011

| Village Name          | Village Panchayat Name                                    | Intermediate Panchayat<br>Name |
|-----------------------|-----------------------------------------------------------|--------------------------------|
| Alagapuram            | Alagapuram                                                | Andimadam                      |
| Amanakkanthondi       | Amanakkanthondi                                           | Jayamkondam                    |
| Anaikudam             | Anaikudam, Porpathinjanallur                              | T. Palur                       |
| Andimadam             | Andimadam                                                 | Andimadam