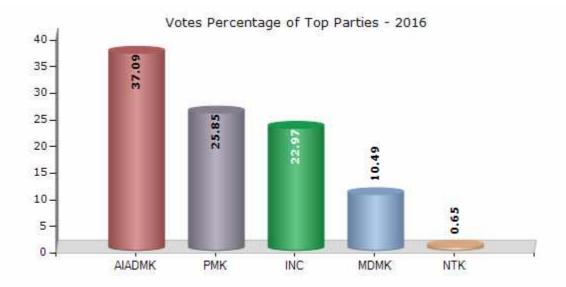

#### **Summary Result of Assembly Election - 2016**

| Candidate Name       | Party  | Votes | Votes % |
|----------------------|--------|-------|---------|
| Ramajeyalingam.J.K.N | AIADMK | 75672 | 37.09   |
| Guru @ Gurunathan.J  | РМК    | 52738 | 25.85   |
| Rajendran.G          | INC    | 46868 | 22.97   |
| Kandasamy.M.S        | MDMK   | 21405 | 10.49   |
| Krishnamoorthy.R     | NTK    | 1325  | 0.65    |
| Krishnamoorthy.S     | ВЈР    | 1092  | 0.54    |
| Rajkumar.S           | IND    | 605   | 0.3     |
| Chinnadurai.S        | BSP    | 584   | 0.29    |
| Ulaganathan.N        | NCP    | 414   | 0.2     |
| Irulapoo.Selvakumar  | IND    | 350   | 0.17    |
| Karunagaran.G        | IND    | 312   | 0.15    |
| Alangarmery.T        | IND    | 263   | 0.13    |
| Mahesh.C             | IND    | 258   | 0.13    |
| Selvamani.P          | IND    | 202   | 0.1     |
|                      | NOTA   | 1950  | 0.96    |