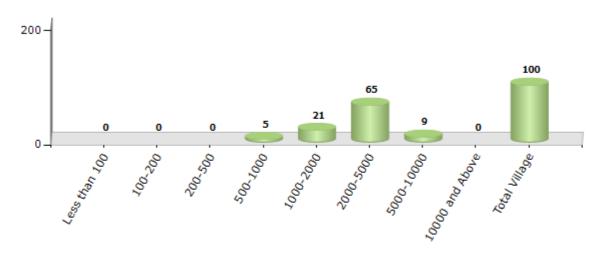

#### Number of Villages by Population Size - 2011

| Less<br>than<br>100 | 100-<br>200 | 200-<br>500 | 500-<br>1000 | 1000-<br>2000 | 2000-<br>5000 | 5000-<br>10000 | 10000<br>and<br>Above | Total<br>Village |
|---------------------|-------------|-------------|--------------|---------------|---------------|----------------|-----------------------|------------------|
| 0                   | 0           | 0           | 5            | 21            | 65            | 9              | 0                     | 100              |

Number of Villages by Population Size - 2011