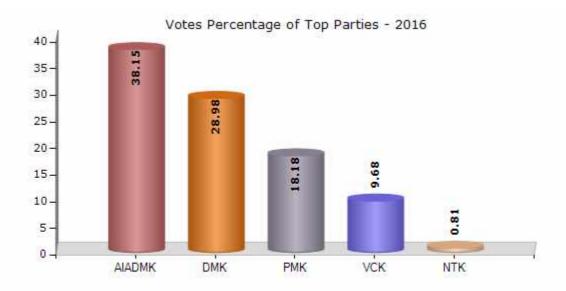

#### **Summary Result of Assembly Election - 2016**

| Candidate Name     | Party  | Votes | Votes % |
|--------------------|--------|-------|---------|
| Ramachandran.R.T   | AIADMK | 78218 | 38.15   |
| Durairaj.T         | DMK    | 59422 | 28.98   |
| Vaithilingam.G     | PMK    | 37271 | 18.18   |
| Mohamed Shanavas.J | VCK    | 19853 | 9.68    |
| Arul.P             | NTK    | 1665  | 0.81    |
| Ragupathi A.V.R    | IJK    | 1168  | 0.57    |
| Rajendran.K        | BSP    | 1092  | 0.53    |
| Durairaj.R         | IND    | 1055  | 0.51    |
| Ramalingam.M       | IND    | 586   | 0.29    |
| Silambarasan.N     | IND    | 566   | 0.28    |
| Senthil Kumar.M    | IND    | 393   | 0.19    |
| Rajan.V            | IND    | 313   | 0.15    |
| Srinivasan .V.P    | LJP    | 211   | 0.1     |
| Senthilkumar. P    | IND    | 207   | 0.1     |
|                    | NOTA   | 3024  | 1.47    |