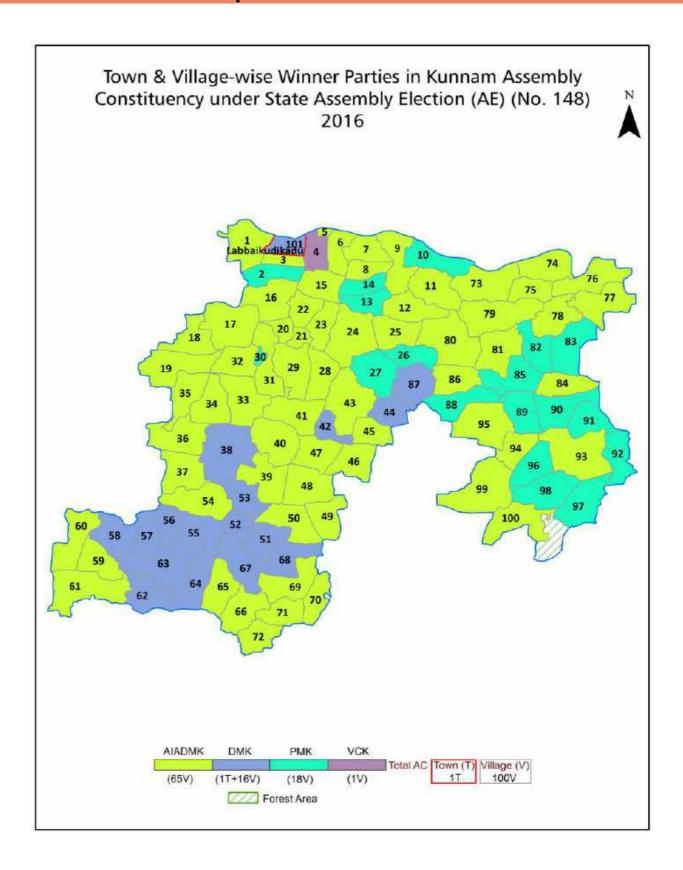

| 254-256  |
| 11  | Disclaimer                                                                                                                                                                                                                                                                                                                                                                                                                                                                               | 257      |

### **Location & Political Map**



#### **Administrative Setup**

#### List of Village Panchayat & Intermediate Panchayat (Block) Name - 2011

| Village Name         | Village Panchayat Name              | Intermediate Panchayat<br>Name |
|----------------------|-------------------------------------|--------------------------------|
| Adhanakurichi        | Adhanakurichi                       | Sendurai                       |
| Adhanur (North)      | Adhanur                             | Alathur                        |
| Adhanur (South)      | Pilimisai                           | Alathur                        |
| Aduthurai            | Aduthurai                           | Veppur                         |
| Agaram Sigoor        | Agaram Sigoor                       | Veppur                         |
| Aiyinapuram