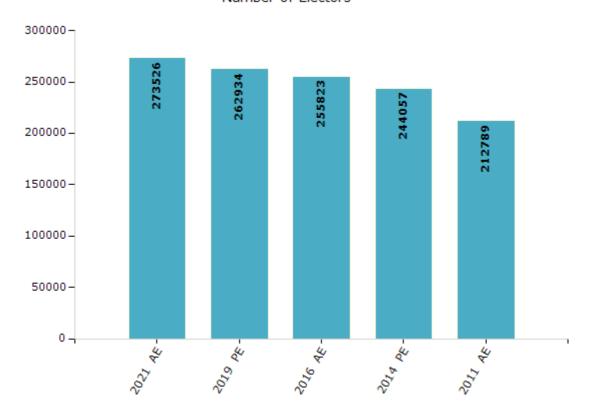

#### **Electors by Male & Female**

| Year    | Male   | Female | Others | Total  |
|---------|--------|--------|--------|--------|
| 2021 AE | 135160 | 138353 | 13     | 273526 |
| 2019 PE | 130910 | 132014 | 10     | 262934 |
| 2016 AE | 127121 | 128691 | 11     | 255823 |
| 2014 PE | 121683 | 122357 | 17     | 244057 |
| 2011 AE | 105299 | 107483 | 7      | 212789 |
| 2009 PE | -      | -      | -      | -      |
| 2006 AE | -      | -      | -      | -      |
| 2004 PE | -      | -      | -      | -      |
| 2001 AE | -      | -      | -      | -      |

#### Number of Electors

 $\textbf{Note:} \ \mathsf{AE:} \ \mathsf{Assembly} \ \mathsf{Election}, \ \mathsf{PE:} \ \mathsf{Assembly} \ \mathsf{Segment} \ \mathsf{of} \ \mathsf{Parliamentary} \ \mathsf{Election}$ 