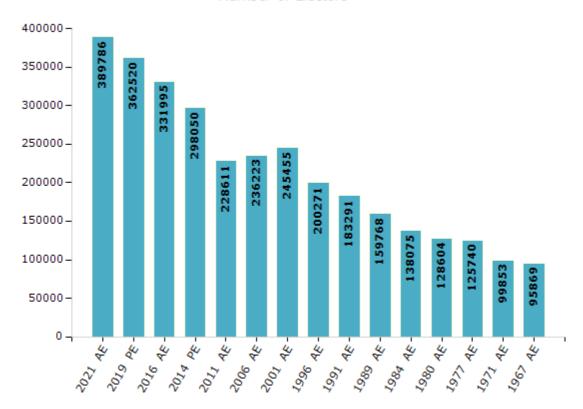

#### **Electors by Male & Female**

| Year    | Male   | Female | Others | Total  |
|---------|--------|--------|--------|--------|
| 2021 AE | 194245 | 195473 | 68     | 389786 |
| 2019 PE | 182001 | 180476 | 43     | 362520 |
| 2016 AE | 167780 | 164186 | 29     | 331995 |
| 2014 PE | 152048 | 145986 | 16     | 298050 |
| 2011 AE | 117837 | 110774 | -      | 228611 |
| 2009 PE | -      | -      | -      | -      |
| 2006 AE | 118533 | 117690 | -      | 236223 |
| 2004 PE | -      | -      | -      | -      |
| 2001 AE | 125768 | 119687 | -      | 245455 |

| Year    | Male   | Female | Others | Total  |
|---------|--------|--------|--------|--------|
| 1999 PE | -      | -      | -      | -      |
| 1996 AE | 102514 | 97757  | -      | 200271 |
| 1991 AE | 94432  | 88859  | -      | 183291 |
| 1989 AE | 82288  | 77480  | -      | 159768 |
| 1984 AE | 71039  | 67036  | -      | 138075 |
| 1980 AE | 66115  | 62489  | -      | 128604 |
| 1977 AE | 64493  | 61247  | -      | 125740 |
| 1971 AE | 50789  | 49064  | -      | 99853  |
| 1967 AE | -      | -      | _      | 95869  |

#### Number of Electors

Note: AE: Assembly Election, PE: Assembly Segment of Parliamentary Election