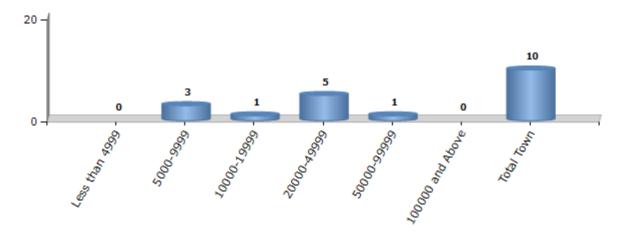

#### **Number of Towns by Population Size - 2011**

| Less than | 5000-9999 | 10000- | 20000- | 50000- | 100000 and | Total |
|-----------|-----------|--------|--------|--------|------------|-------|
| 4999      |           | 19999  | 49999  | 99999  | Above      | Town  |
| 0         | 3         | 1      | 5      | 1      | 0          | 10    |

Number of Towns by Population Size - 2011