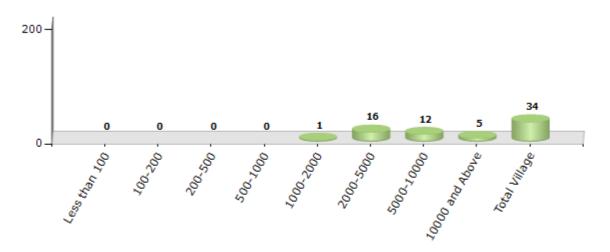

#### Number of Villages by Population Size - 2011

| Less<br>than<br>100 | 100-<br>200 | 200-<br>500 | 500-<br>1000 | 1000-<br>2000 | 2000-<br>5000 | 5000-<br>10000 | 10000<br>and<br>Above | Total<br>Village |
|---------------------|-------------|-------------|--------------|---------------|---------------|----------------|-----------------------|------------------|
| 0                   | 0           | 0           | 0            | 1             | 16            | 12             | 5                     | 34               |

Number of Villages by Population Size - 2011