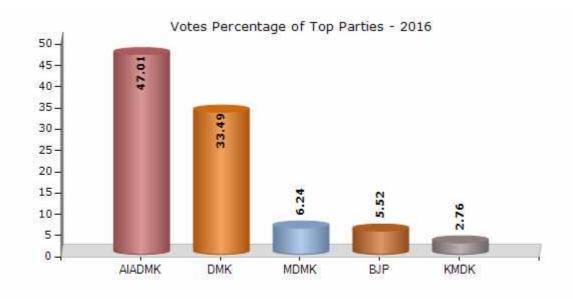

#### **Summary Result of Assembly Election - 2016**

| Candidate Name    | Party  | Votes  | Votes % |
|-------------------|--------|--------|---------|
| Natarajan. A      | AIADMK | 111866 | 47.01   |
| Krishnamoorthy. S | DMK    | 79692  | 33.49   |
| Muthurathinam. K  | MDMK   | 14841  | 6.24    |
| Thangaraj. S      | ВЈР    | 13127  | 5.52    |
| Rajendran. C      | KMDK   | 6572   | 2.76    |
| Velusamy. T       | NTK    | 2911   | 1.22    |
| Kumar. S          | РМК    | 2292   | 0.96    |
| Nataraj.G         | IND    | 1547   | 0.65    |
| Parameswaran.K    | IND    | 579    | 0.24    |
| Sudalaimani.M     | GMI    | 222    | 0.09    |
| Sathish Kumar. L  | SP     | 212    | 0.09    |
| Chinnan. G        | GPI    | 201    | 0.08    |
|                   | NOTA   | 3904   | 1.64    |