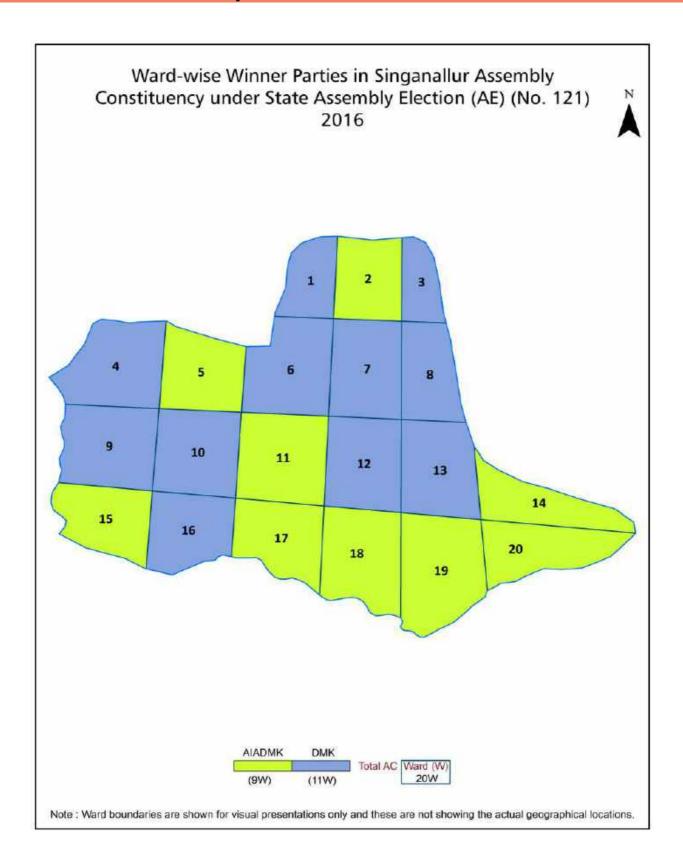

#### **Historical Summary Election Results**

#### **Summary Result of Assembly Election - 2016**

| Candidate Name      | Party  | Votes | Votes % |
|---------------------|--------|-------|---------|
| Karthik, N.         | DMK    | 75459 | 40.02   |
| Singai Muthu, N.    | AIADMK | 70279 | 37.28   |
| Nandakumar, C.R.    | ВЈР    | 16605 | 8.81    |
| Arjunaraj, A.       | MDMK   | 11035 | 5.85    |
| Kalyanasundaram, S. | NTK    | 4354  | 2.31    |
| Ashok Jayendar, P.  | PMK    | 2865  | 1.52    |
| Karthikeyan, N.     | KMDK   | 1107  | 0.59    |
| Shajahan, S.M.      | WPOI   | 529   | 0.28    |
| Vellimalai, S       | IND    | 528   | 0.28    |
| Karthik, P.         | IND    | 354   | 0.19    |
| Krishnasamy, P.     | BSP    | 340   | 0.18    |
| Raghul Gandhi, K.   | IND    | 332   | 0.18    |
| Sargunam, K.        | GMI    | 306   | 0.16    |
| Elangovan, K        | IND    | 278   | 0.15    |
| Manuprasath, M.     | TMMK   | 162   | 0.09    |
| Manian, R.          | UMK    | 148   | 0.08    |
| Parthiban, D.       | IND    | 118   | 0.06    |
|                     | NOTA   | 3732  | 1.98    |