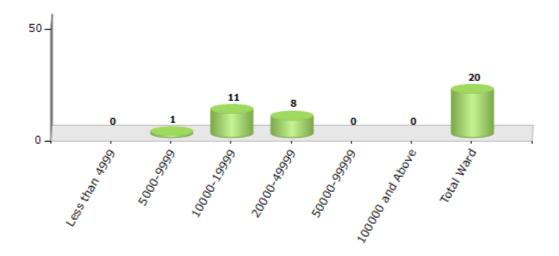

#### Number of Ward by Population Size - 2011

| Less than<br>4999 | 5000-9999 | 10000-<br>19999 | 20000-<br>49999 | 50000-<br>99999 | 100000 and<br>Above | Total<br>Ward |  |
|-------------------|-----------|-----------------|-----------------|-----------------|---------------------|---------------|--|
| 0                 | 1         | 11              | 8               | 0               | 0                   | 20            |  |

#### Number of Ward by Population Size - 2011