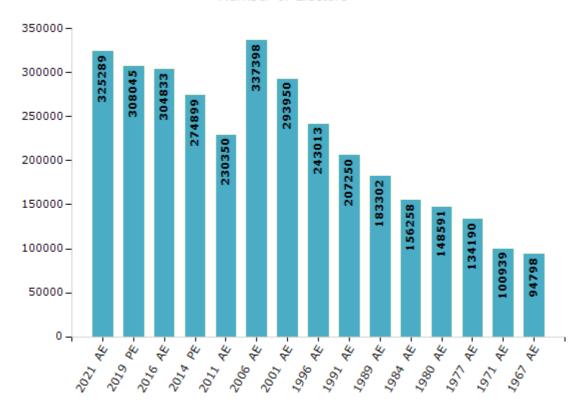

#### **Electors by Male & Female**

| Year    | Male   | Female | Others | Total  |
|---------|--------|--------|--------|--------|
| 2021 AE | 161632 | 163631 | 26     | 325289 |
| 2019 PE | 153364 | 154659 | 22     | 308045 |
| 2016 AE | 153042 | 151767 | 24     | 304833 |
| 2014 PE | 139022 | 135860 | 17     | 274899 |
| 2011 AE | 116477 | 113873 | -      | 230350 |
| 2009 PE | -      | -      | -      | -      |
| 2006 AE | 169900 | 167498 | -      | 337398 |
| 2004 PE | -      | -      | -      | -      |
| 2001 AE | 150056 | 143894 | -      | 293950 |

| Year    | Male   | Female | Others | Total  |
|---------|--------|--------|--------|--------|
| 1999 PE | -      | -      | -      | -      |
| 1996 AE | 125304 | 117709 | -      | 243013 |
| 1991 AE | 108194 | 99056  | -      | 207250 |
| 1989 AE | 95734  | 87568  | -      | 183302 |
| 1984 AE | 82216  | 74042  | -      | 156258 |
| 1980 AE | 77255  | 71336  | -      | 148591 |
| 1977 AE | 69784  | 64406  | -      | 134190 |
| 1971 AE | 52482  | 48457  | -      | 100939 |
| 1967 AE | -      | -      | -      | 94798  |

#### Number of Electors

Note: AE: Assembly Election, PE: Assembly Segment of Parliamentary Election