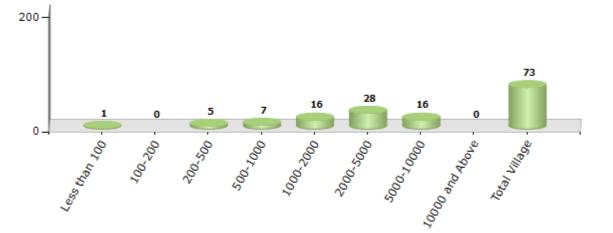

#### Number of Villages by Population Size - 2011

| Less<br>than<br>100 | 100-<br>200 | 200-<br>500 | 500-<br>1000 | 1000-<br>2000 | 2000-<br>5000 | 5000-<br>10000 | 10000<br>and<br>Above | Total<br>Village |
|---------------------|-------------|-------------|--------------|---------------|---------------|----------------|-----------------------|------------------|
| 1                   | 0           | 5           | 7            | 16            | 28            | 16             | 0                     | 73               |

Number of Villages by Population Size - 2011