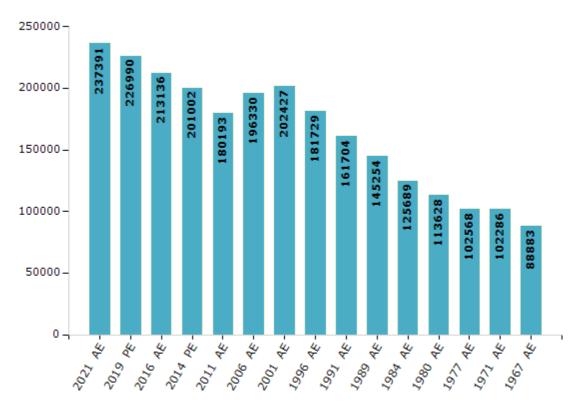

#### **Electors by Male & Female**

| Year    | Male   | Female | Others | Total  | Year    | Male  | Female | Others | Total  |
|---------|--------|--------|--------|--------|---------|-------|--------|--------|--------|
| 2021 AE | 120371 | 117002 | 18     | 237391 | 1999 PE | -     | -      | -      | -      |
| 2019 PE | 115891 | 111089 | 10     | 226990 | 1996 AE | 91335 | 90394  | -      | 181729 |
| 2016 AE | 109393 | 103733 | 10     | 213136 | 1991 AE | 81320 | 80384  | -      | 161704 |
| 2014 PE | 103771 | 97229  | 2      | 201002 | 1989 AE | 72588 | 72666  | -      | 145254 |
| 2011 AE | 92708  | 87484  | 1      | 180193 | 1984 AE | 62571 | 63118  | -      | 125689 |
| 2009 PE | -      | -      | -      | -      | 1980 AE | 56392 | 57236  | -      | 113628 |
| 2006 AE | 97575  | 98755  | -      | 196330 | 1977 AE | 50926 | 51642  | -      | 102568 |
| 2004 PE | -      | -      | -      | -      | 1971 AE | 50344 | 51942  | -      | 102286 |
| 2001 AE | 101266 | 101161 | -      | 202427 | 1967 AE | -     | -      | -      | 88883  |

Number of Electors

Note : AE : Assembly Election, PE : Assembly Segment of Parliamentary Election