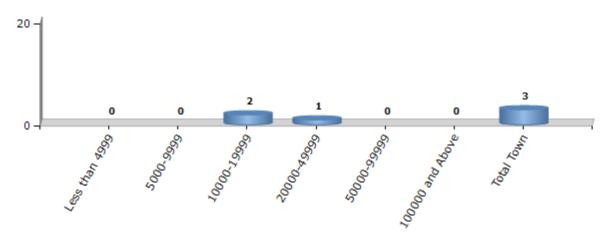

#### Number of Towns by Population Size - 2011

| Less than | 5000-9999 | 10000- | 20000- | 50000- | 100000 and | Total |
|-----------|-----------|--------|--------|--------|------------|-------|
| 4999      |           | 19999  | 49999  | 99999  | Above      | Town  |
| 0         | 0         | 2      | 1      | 0      | 0          | 3     |

Number of Towns by Population Size - 2011