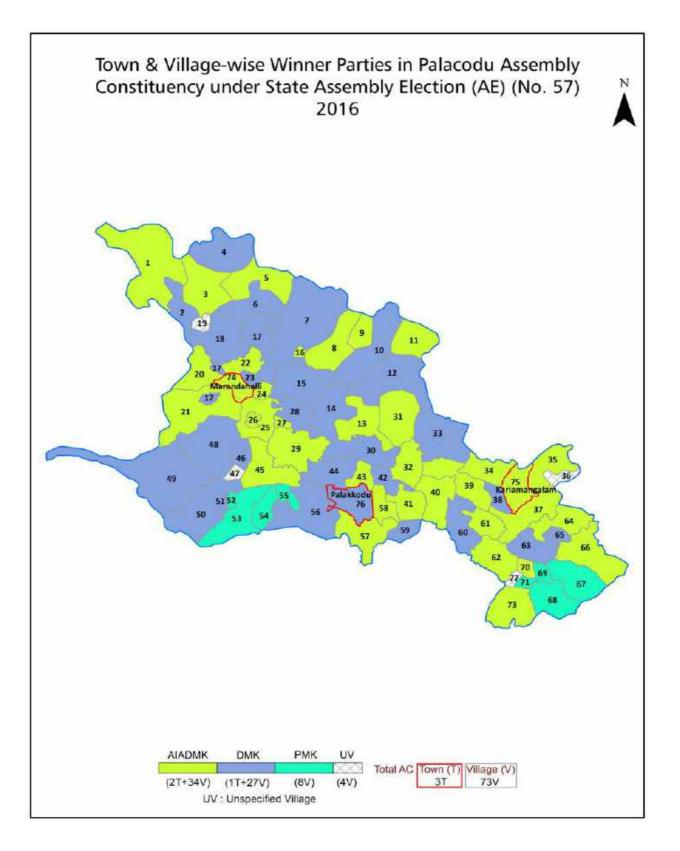

| 226-228  |  |  |
| 11  | Disclaimer                                                                                                                                                                                                                                                                                                                                                                                                                                                                | 229      |  |  |

#### **Location & Political Map**





#### **Administrative Setup**

#### List of Village Panchayat & Intermediate Panchayat (Block) Name - 2011

| Village Name        | Village Panchayat Name                         | Intermediate Panchayat<br>Name |
|---------------------|------------------------------------------------|--------------------------------|
| Adilam              | Adilam                                         | Karimangalam                   |
| Annamalaihalli      | Annamalaihalli                                 | Karimangalam                   |
| Athimutlu           | Athimutlu                                      | Palacode                       |
| Baisuhalli          | Baisuhalli                                     | Karimangalam                   |
| Bandarahalli        | Bandarahalli