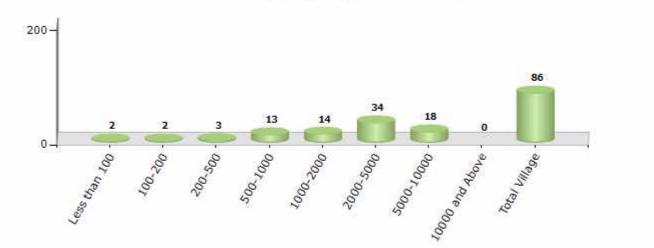

#### Number of Villages by Population Size - 2011

| Less<br>than<br>100 | 100-<br>200 | 200-<br>500 | 500-<br>1000 | 1000-<br>2000 | 2000-<br>5000 | 5000-<br>10000 | 10000<br>and<br>Above | Total<br>Village |
|---------------------|-------------|-------------|--------------|---------------|---------------|----------------|-----------------------|------------------|
| 2                   | 2           | 3           | 13           | 14            | 34            | 18             | 0                     | 86               |

Number of Villages by Population Size - 2011