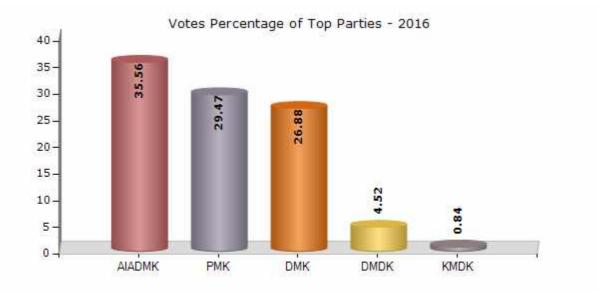

#### **Summary Result of Assembly Election - 2016**

| Candidate Name      | Party  | Votes | Votes % |
|---------------------|--------|-------|---------|
| Palaniyappan. P     | AIADMK | 74234 | 35.56   |
| Sathiyamoorthy. A   | РМК    | 61521 | 29.47   |
| Prabhu Rajasekar. M | DMK    | 56109 | 26.88   |
| Baskar . A          | DMDK   | 9441  | 4.52    |
| Ashokan. G          | KMDK   | 1760  | 0.84    |
| Gopi. K             | BSP    | 827   | 0.4     |
| Rajalingam. A       | IND    | 818   | 0.39    |
| Rajkumar. V         | IND    | 771   | 0.37    |
| Moovendan. M        | ΝΤΚ    | 588   | 0.28    |
| Saravanan. K        | YSP    | 293   | 0.14    |
| Muniraj. M          | IND    | 287   | 0.14    |
| Sundaramoorthy. M   | IJК    | 270   | 0.13    |
| Ragu. V             | IND    | 204   | 0.1     |
| Dhanapal. R         | SP     | 164   | 0.08    |
|                     | ΝΟΤΑ   | 1467  | 0.7     |