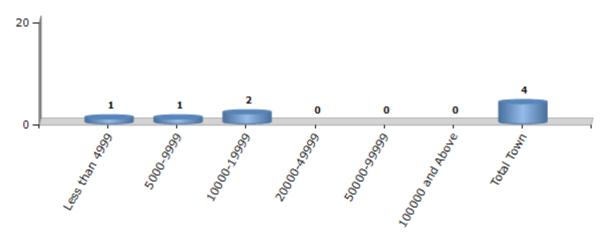

#### Number of Towns by Population Size - 2011

| Less than<br>4999 | 5000-9999 | 10000-<br>19999 | 20000-<br>49999 | 50000-<br>99999 | 100000 and<br>Above | Total<br>Town |  |
|-------------------|-----------|-----------------|-----------------|-----------------|---------------------|---------------|--|
| 1                 | 1         | 2               | 0               | 0               | 0                   | 4             |  |

Number of Towns by Population Size - 2011