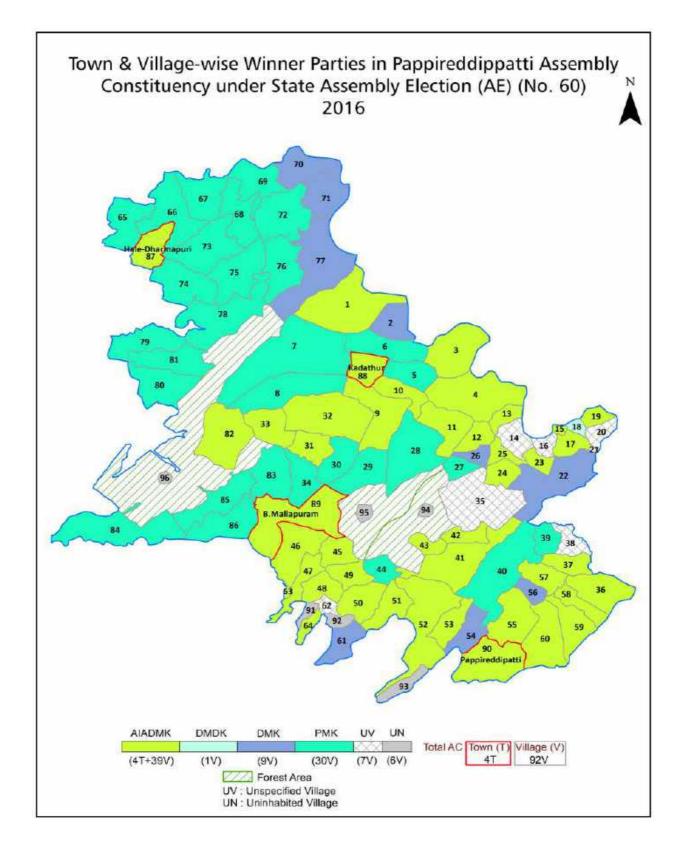

| 242-244  |  |  |  |  |
| 11  | Disclaimer                                                                                                                                                                                                                                                                                                                                                                                                                                                                | 245      |  |  |  |  |

#### Location & Political Map





#### **Administrative Setup**

#### List of Village Panchayat & Intermediate Panchayat (Block) Name - 2011

| Village Name      | Village Panchayat Name            | Intermediate Panchayat<br>Name |
|-------------------|-----------------------------------|--------------------------------|
| A. Pallipatti     | A. Pallipatty                     | Pappireddipatti                |
| Adigarapatty      | Adigarapatty                      | Pappireddipatti                |
| Ajjampatty        | B. Pallipatti                     | Pappireddipatti                |
| Akkamanahalli     | Akkamanahalli                     | Dharmapuri                     |
| Alapuram          | Alapuram                          | Pappireddipatti                |
| Allalapatty       | Gopichettipalayam