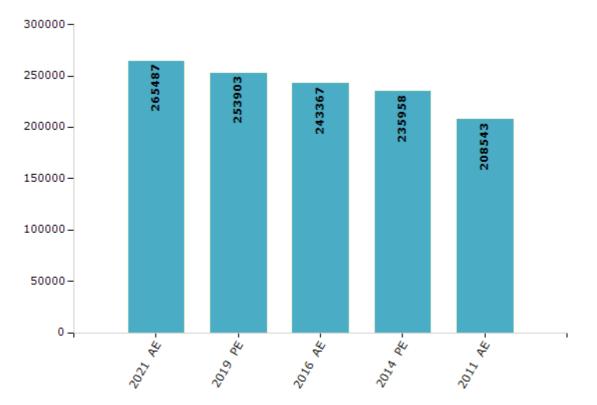

#### **Electors by Male & Female**

| Year    | Male   | Female | Others | Total  | Year    | Male | Female | Others | Total |
|---------|--------|--------|--------|--------|---------|------|--------|--------|-------|
| 2021 AE | 133185 | 132293 | 9      | 265487 | 1999 PE | -    | -      | -      | -     |
| 2019 PE | 128241 | 125658 | 4      | 253903 | 1996 AE | -    | -      | -      | -     |
| 2016 AE | 123099 | 120264 | 4      | 243367 | 1991 AE | -    | -      | -      | -     |
| 2014 PE | 119879 | 116078 | 1      | 235958 | 1989 AE | -    | -      | -      | -     |
| 2011 AE | 106614 | 101923 | 6      | 208543 | 1984 AE | -    | -      | -      | -     |
| 2009 PE | -      | -      | -      | -      | 1980 AE | -    | -      | -      | -     |
| 2006 AE | -      | -      | -      | -      | 1977 AE | -    | -      | -      | -     |
| 2004 PE | -      | -      | -      | -      | 1971 AE | -    | -      | -      | -     |
| 2001 AE | -      | -      | -      | -      | 1967 AE | -    | -      | -      | -     |

Number of Electors

 $\textbf{Note:} \mathsf{AE}: \mathsf{Assembly \ Election, \ PE}: \mathsf{Assembly \ Segment \ of \ Parliamentary \ Election}$ 