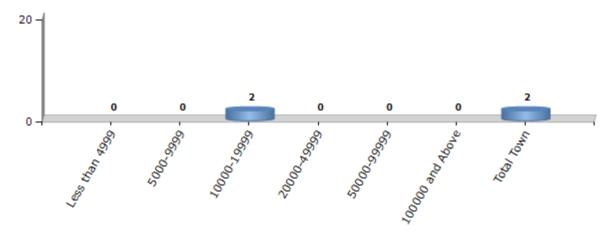

#### **Number of Towns by Population Size - 2011**

| Less than | 5000-9999 | 10000- | 20000- | 50000- | 100000 and | Total |
|-----------|-----------|--------|--------|--------|------------|-------|
| 4999      |           | 19999  | 49999  | 99999  | Above      | Town  |
| 0         | 0         | 2      | 0      | 0      | 0          | 2     |

Number of Towns by Population Size - 2011