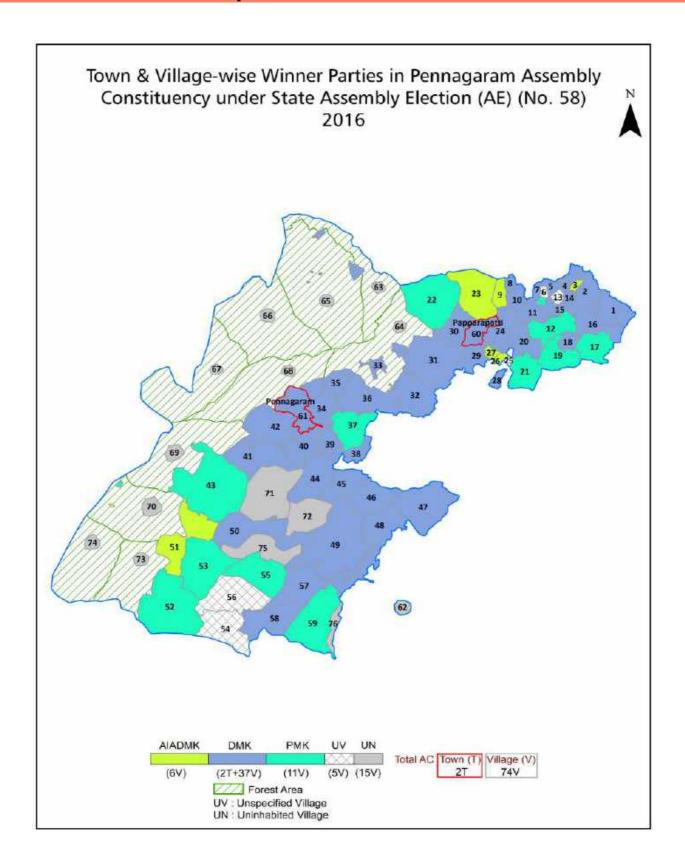

| 243-245  |  |  |  |
| 11  | Disclaimer                                                                                                                                                                                                                                                                                                                                                                                                                                              | 246      |  |  |  |

### **Location & Political Map**



#### **Administrative Setup**

#### List of Village Panchayat & Intermediate Panchayat (Block) Name - 2011

| Village Name        | Village Panchayat Name | Intermediate Panchayat<br>Name |
|---------------------|------------------------|--------------------------------|
| Ajjanahalli         | Ajjanahalli            | Pennagaram                     |
| Andarahalli         | Madehalli              | Pennagaram                     |
| Anjehalli           | Anjehalli              | Pennagaram                     |
| Arakasanahalli      | Arakasanahalli         | Pennagaram                     |
| Badrahalli          | Badrahalli             | Pennagaram                     |
| Bathalahalli        | Modugulahalli          | Palacode                       |
| Begarahalli         | Begarahall