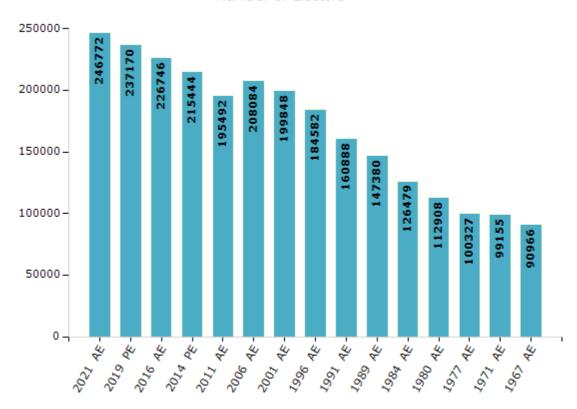

#### **Electors by Male & Female**

| Year    | Male   | Female | Others | Total  |
|---------|--------|--------|--------|--------|
| 2021 AE | 127811 | 118951 | 10     | 246772 |
| 2019 PE | 123222 | 113938 | 10     | 237170 |
| 2016 AE | 117490 | 109250 | 6      | 226746 |
| 2014 PE | 111980 | 103464 | 0      | 215444 |
| 2011 AE | 100894 | 94594  | 4      | 195492 |
| 2009 PE | -      | -      | -      | -      |
| 2006 AE | 103645 | 104439 | -      | 208084 |
| 2004 PE | -      | -      | -      | -      |
| 2001 AE | 101115 | 98733  | -      | 199848 |

| Year    | Male  | Female | Others | Total  |
|---------|-------|--------|--------|--------|
| 1999 PE | -     | -      | -      | -      |
| 1996 AE | 93007 | 91575  | -      | 184582 |
| 1991 AE | 81340 | 79548  | -      | 160888 |
| 1989 AE | 73874 | 73506  | -      | 147380 |
| 1984 AE | 63063 | 63416  | -      | 126479 |
| 1980 AE | 56336 | 56572  | -      | 112908 |
| 1977 AE | 49987 | 50340  | -      | 100327 |
| 1971 AE | 49541 | 49614  | -      | 99155  |
| 1967 AE | -     | -      | -      | 90966  |

#### Number of Electors

Note: AE: Assembly Election, PE: Assembly Segment of Parliamentary Election