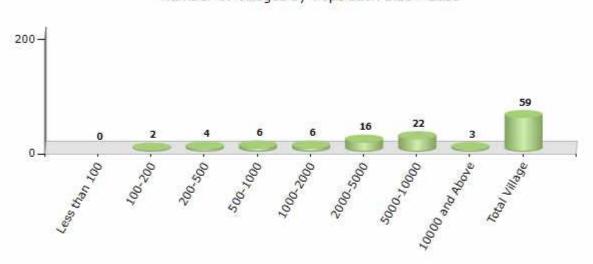

#### Number of Villages by Population Size - 2011

| Less<br>than<br>100 | 100-<br>200 | 200-<br>500 | 500-<br>1000 | 1000-<br>2000 | 2000-<br>5000 | 5000-<br>10000 | 10000<br>and<br>Above | Total<br>Village |
|---------------------|-------------|-------------|--------------|---------------|---------------|----------------|-----------------------|------------------|
| 0                   | 2           | 4           | 6            | 6             | 16            | 22             | 3                     | 59               |

Number of Villages by Population Size - 2011