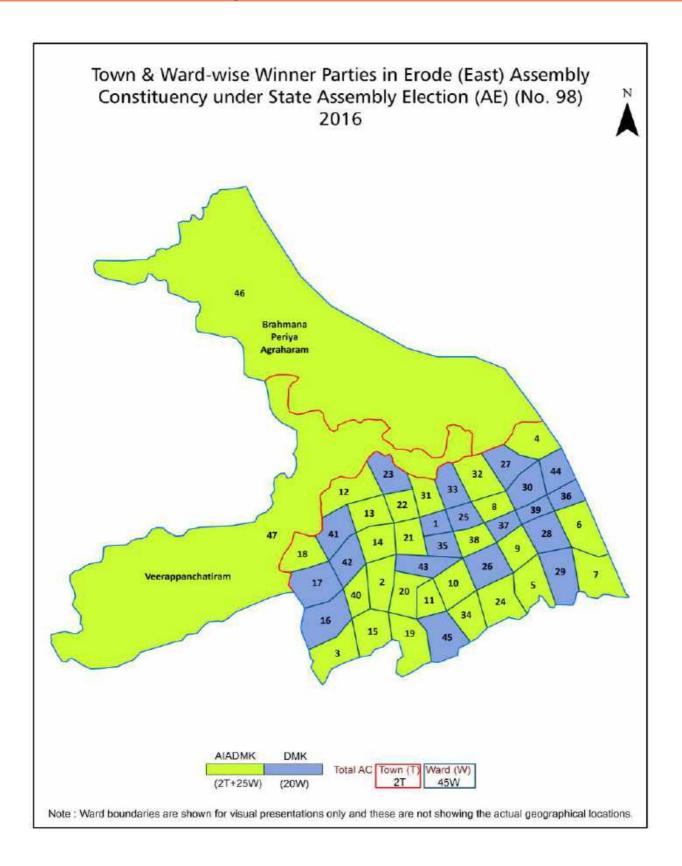

| 179      |
| 9   | Abbreviation & Sources                                                                                                                                                                                                                                                                                           | 180-182  |
| 10  | Disclaimer                                                                                                                                                                                                                                                                                                       | 183      |

# **Location & Political Map**



#### **Demographics**

#### **Number of Towns by Population Size - 2011**

| Less than<br>4999 | 5000-9999 | 10000-<br>19999 | 20000-<br>49999 | 50000-<br>99999 | 100000 and<br>Above | Total<br>Town |  |
|-------------------|-----------|-----------------|-----------------|-----------------|---------------------|---------------|--|
| 0                 | 0         | 0               | 1               | 1               | 0                   | 2             |  |

Number of Towns by Population Size - 2011



#### **Electoral Features**

#### **Electors by Male & Female**

| Year    | Male   | Female | Others | Total  |
|---------|--------|--------|--------|--------|
| 2021 AE | 111671 | 116737 | 17     | 228425 |
| 2019 PE | 107258 | 111525 | 8      | 218791 |
| 2016 AE | 104669 | 108072 | 5