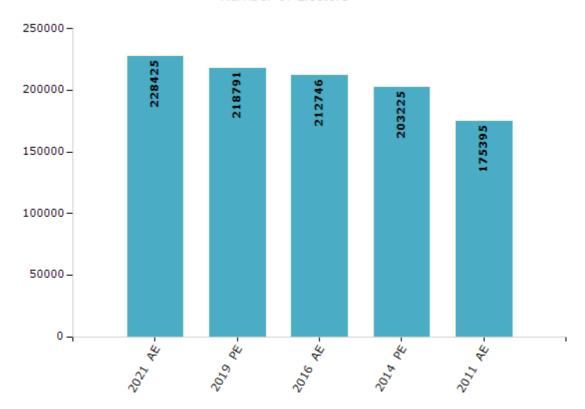

#### **Electors by Male & Female**

| Year    | Male   | Female | Others | Total  |
|---------|--------|--------|--------|--------|
| 2021 AE | 111671 | 116737 | 17     | 228425 |
| 2019 PE | 107258 | 111525 | 8      | 218791 |
| 2016 AE | 104669 | 108072 | 5      | 212746 |
| 2014 PE | 101138 | 102085 | 2      | 203225 |
| 2011 AE | 87602  | 87786  | 7      | 175395 |
| 2009 PE | -      | -      | -      | -      |
| 2006 AE | -      | -      | -      | -      |
| 2004 PE | -      | -      | -      | -      |
| 2001 AE | -      | -      | -      | -      |

#### Number of Electors

 $\textbf{Note:} \ \mathsf{AE:} \ \mathsf{Assembly} \ \mathsf{Election}, \ \mathsf{PE:} \ \mathsf{Assembly} \ \mathsf{Segment} \ \mathsf{of} \ \mathsf{Parliamentary} \ \mathsf{Election}$ 