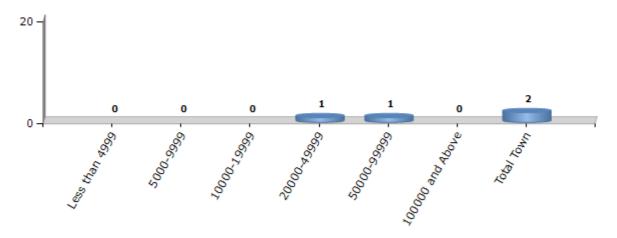

#### **Number of Towns by Population Size - 2011**

| Less than<br>4999 | 5000-9999 | 10000-<br>19999 | 20000-<br>49999 | 50000-<br>99999 | 100000 and<br>Above | Total<br>Town |  |
|-------------------|-----------|-----------------|-----------------|-----------------|---------------------|---------------|--|
| 0                 | 0         | 0               | 1               | 1               | 0                   | 2             |  |

Number of Towns by Population Size - 2011