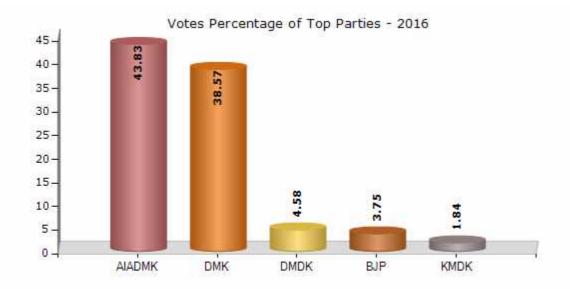

#### **Summary Result of Assembly Election - 2016**

| Candidate Name     | Party  | Votes | Votes % |
|--------------------|--------|-------|---------|
| Thennarasu K S     | AIADMK | 64879 | 43.83   |
| Chandhirakumar V C | DMK    | 57085 | 38.57   |
| Ponchairman        | DMDK   | 6776  | 4.58    |
| Rajeshkumar P      | ВЈР    | 5549  | 3.75    |
| Jaganathan S       | KMDK   | 2721  | 1.84    |
| Alaudeen A         | NTK    | 2262  | 1.53    |
| Sadhik Basha K     | SDPI   | 2176  | 1.47    |
| Rajendran          | PMK    | 2111  | 1.43    |
| Kannan R           | IND    | 406   | 0.27    |
| Loganathan P T     | IND    | 294   | 0.2     |
| Krishnan P         | BSP    | 234   | 0.16    |
| Ramesh M           | SMK    | 220   | 0.15    |
| Senthilkumar K     | UMK    | 109   | 0.07    |
| Perumalraj R       | GMI    | 100   | 0.07    |
|                    | NOTA   | 3096  | 2.09    |