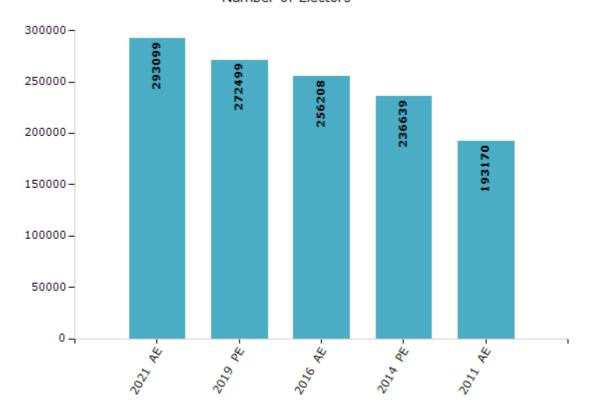

#### **Electors by Male & Female**

| Year    | Male   | Female | Others | Total  |
|---------|--------|--------|--------|--------|
| 2021 AE | 143721 | 149345 | 33     | 293099 |
| 2019 PE | 134302 | 138175 | 22     | 272499 |
| 2016 AE | 127015 | 129168 | 25     | 256208 |
| 2014 PE | 118512 | 118091 | 36     | 236639 |
| 2011 AE | 97205  | 95945  | 20     | 193170 |
| 2009 PE | -      | -      | -      | -      |
| 2006 AE | -      | -      | -      | -      |
| 2004 PE | -      | -      | -      | -      |
| 2001 AE | -      | -      | -      | -      |

#### Number of Electors

 $\textbf{Note:} \ \mathsf{AE:} \ \mathsf{Assembly} \ \mathsf{Election}, \ \mathsf{PE:} \ \mathsf{Assembly} \ \mathsf{Segment} \ \mathsf{of} \ \mathsf{Parliamentary} \ \mathsf{Election}$ 