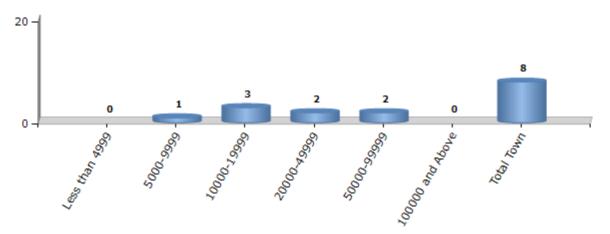

#### **Number of Towns by Population Size - 2011**

| Less than | 5000-9999 | 10000- | 20000- | 50000- | 100000 and | Total |
|-----------|-----------|--------|--------|--------|------------|-------|
| 4999      |           | 19999  | 49999  | 99999  | Above      | Town  |
| 0         | 1         | 3      | 2      | 2      | 0          | 8     |

Number of Towns by Population Size - 2011