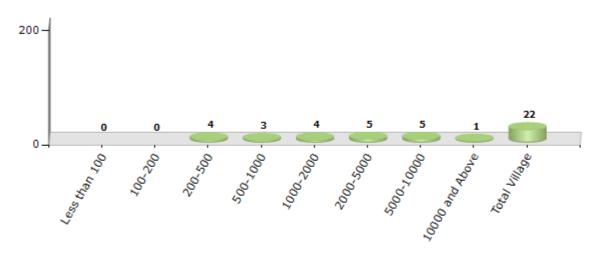

#### Number of Villages by Population Size - 2011

| Less<br>than<br>100 | 100-<br>200 | 200-<br>500 | 500-<br>1000 | 1000-<br>2000 | 2000-<br>5000 | 5000-<br>10000 | 10000<br>and<br>Above | Total<br>Village |
|---------------------|-------------|-------------|--------------|---------------|---------------|----------------|-----------------------|------------------|
| 0                   | 0           | 4           | 3            | 4             | 5             | 5              | 1                     | 22               |

Number of Villages by Population Size - 2011