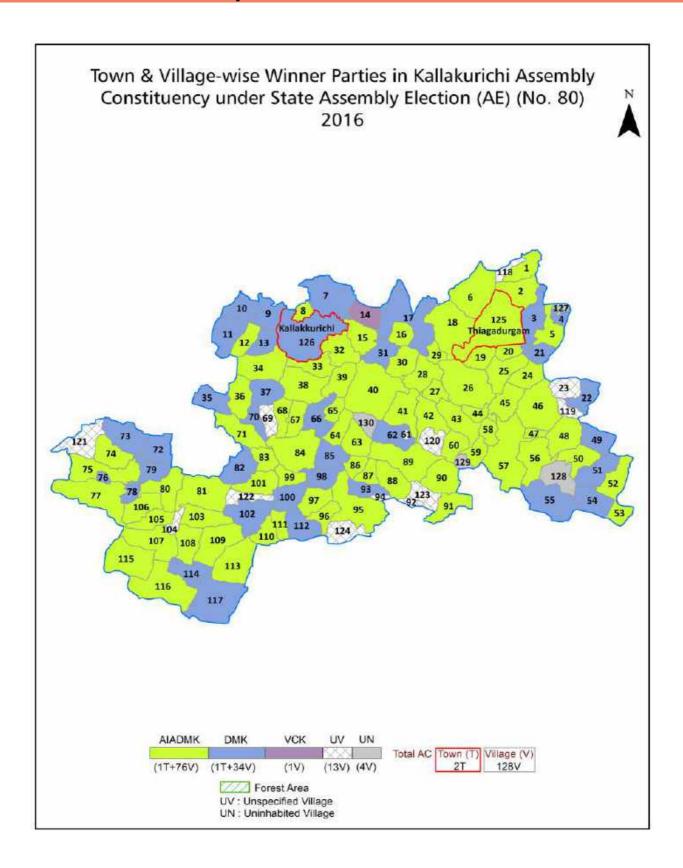

### **Location & Political Map**

#### **Summary Result of Assembly Election - 2016**

| Candidate Name   | Party  | Votes | Votes % |
|------------------|--------|-------|---------|
| Prabhu A         | AIADMK | 90108 | 42.16   |
| Kamaraj P        | DMK    | 86004 | 40.24   |
| Ramamoorththy S  | VCK    | 17492 | 8.18    |
| Senthamilselvi R | PMK    | 9736  | 4.56    |
| Ranganathan A    | IND    | 2085  | 0.98    |
| Chandiran R      | KMDK   | 1892  | 0.89    |
| Elayaperumal K   | IJΚ    | 1309  | 0.61    |
| Mariyappan C     | NTK    | 1181  | 0.55    |
| Muthukrishnan M  | IND    | 305   | 0.14    |
| Kamaraj M        | IND    | 291   | 0.14    |
| Ramar S          | LJP    | 154   | 0.07    |
| Mannan M P       | IND    | 154   | 0.07    |
|                  | NOTA   | 3008  | 1.41    |