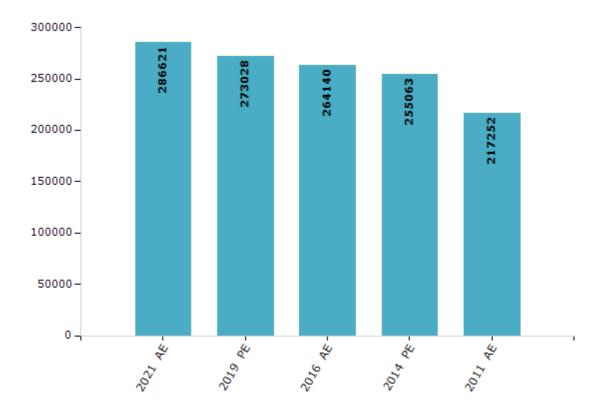

#### **Electors by Male & Female**

| Year    | Male   | Female | Others | Total  |
|---------|--------|--------|--------|--------|
| 2021 AE | 142145 | 144419 | 57     | 286621 |
| 2019 PE | 136264 | 136710 | 54     | 273028 |
| 2016 AE | 132458 | 131661 | 21     | 264140 |
| 2014 PE | 128745 | 126297 | 21     | 255063 |
| 2011 AE | 110705 | 106538 | 9      | 217252 |
| 2009 PE | -      | -      | -      | -      |
| 2006 AE | -      | -      | -      | -      |
| 2004 PE | -      | -      | -      | -      |
| 2001 AE | -      | -      | -      | -      |

#### Number of Electors

 $\textbf{Note:} \ \mathsf{AE:} \ \mathsf{Assembly} \ \mathsf{Election}, \ \mathsf{PE:} \ \mathsf{Assembly} \ \mathsf{Segment} \ \mathsf{of} \ \mathsf{Parliamentary} \ \mathsf{Election}$ 