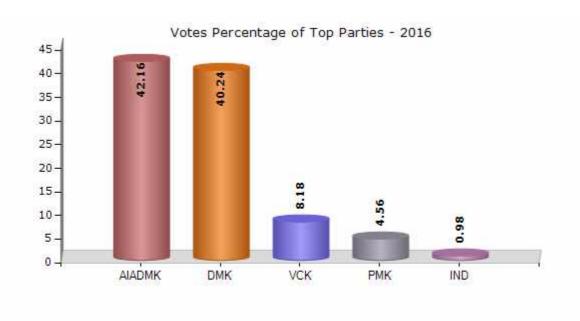

#### **Summary Result of Assembly Election - 2016**

| Candidate Name   | Party  | Votes | Votes % |
|------------------|--------|-------|---------|
| Prabhu A         | AIADMK | 90108 | 42.16   |
| Kamaraj P        | DMK    | 86004 | 40.24   |
| Ramamoorththy S  | VCK    | 17492 | 8.18    |
| Senthamilselvi R | PMK    | 9736  | 4.56    |
| Ranganathan A    | IND    | 2085  | 0.98    |
| Chandiran R      | KMDK   | 1892  | 0.89    |
| Elayaperumal K   | IJΚ    | 1309  | 0.61    |
| Mariyappan C     | NTK    | 1181  | 0.55    |
| Muthukrishnan M  | IND    | 305   | 0.14    |
| Kamaraj M        | IND    | 291   | 0.14    |
| Ramar S          | LJP    | 154   | 0.07    |
| Mannan M P       | IND    | 154   | 0.07    |
|                  | NOTA   | 3008  | 1.41    |