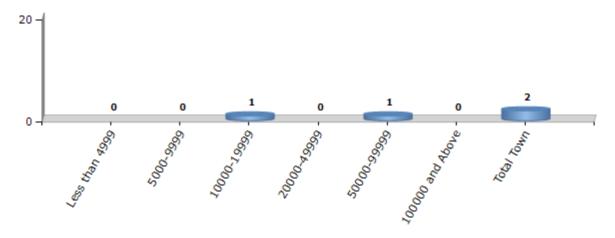

#### **Number of Towns by Population Size - 2011**

| Less than | 5000-9999 | 10000- | 20000- | 50000- | 100000 and | Total |
|-----------|-----------|--------|--------|--------|------------|-------|
| 4999      |           | 19999  | 49999  | 99999  | Above      | Town  |
| 0         | 0         | 1      | 0      | 1      | 0          | 2     |

Number of Towns by Population Size - 2011