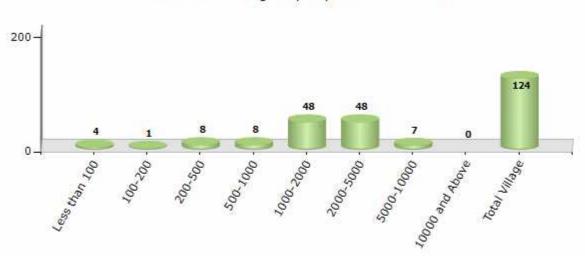

#### **Number of Villages by Population Size - 2011**

| Less<br>than<br>100 | 100-<br>200 | 200-<br>500 | 500-<br>1000 | 1000-<br>2000 | 2000-<br>5000 | 5000-<br>10000 | 10000<br>and<br>Above | Total<br>Village |
|---------------------|-------------|-------------|--------------|---------------|---------------|----------------|-----------------------|------------------|
| 4                   | 1           | 8           | 8            | 48            | 48            | 7              | 0                     | 124              |