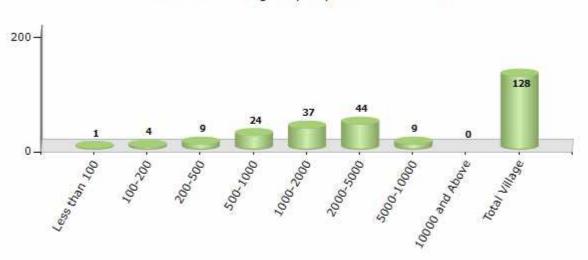

#### Number of Villages by Population Size - 2011

| Less<br>than<br>100 | 100-<br>200 | 200-<br>500 | 500-<br>1000 | 1000-<br>2000 | 2000-<br>5000 | 5000-<br>10000 | 10000<br>and<br>Above | Total<br>Village |
|---------------------|-------------|-------------|--------------|---------------|---------------|----------------|-----------------------|------------------|
| 1                   | 4           | 9           | 24           | 37            | 44            | 9              | 0                     | 128              |