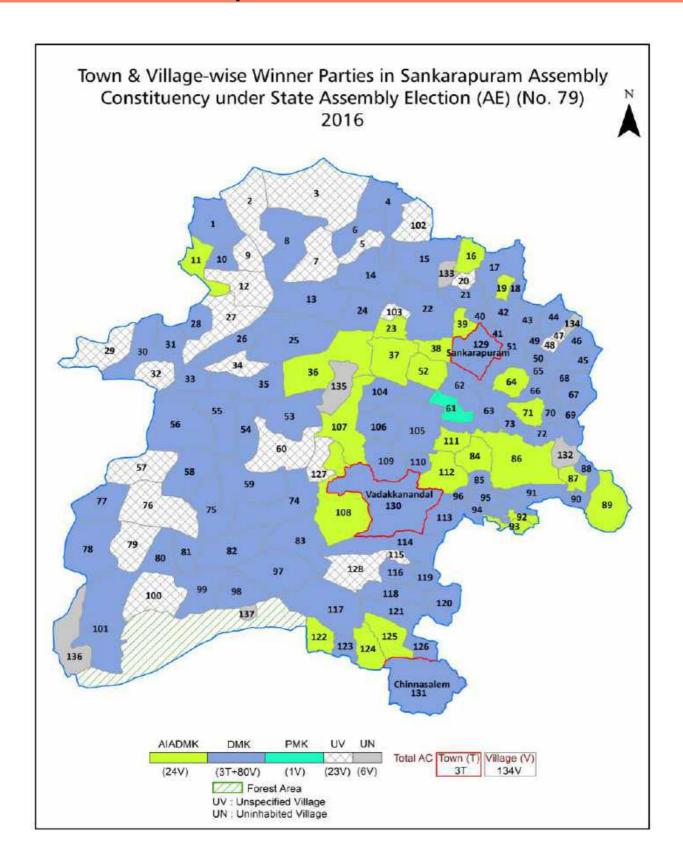

| 253-255  |  |  |  |
| 11  | Disclaimer                                                                                                                                                                                                                                                                                                                                                                                                                                        | 256      |  |  |  |

### **Location & Political Map**



#### **Administrative Setup**

#### List of Village Panchayat & Intermediate Panchayat (Block) Name - 2011

| Village Name             | Village Panchayat Name           | Intermediate Panchayat<br>Name |
|--------------------------|----------------------------------|--------------------------------|
| Karadichittur            | Karadichittur , Ka.Sellampatu    | Kallakkurichi                  |
| Kariyalur(p)             | Kariyalur(P)                     | Kalrayan Hills                 |
| Karuvelampadi(P)         | Kondiyanatham                    | Kalrayan Hills                 |
| Keelapattu               | Keelapattu                       | Sankarapuram                   |
| Agarakottalam            | Agarakottalam                    | Kallakkurichi                  |
| Keelathuk