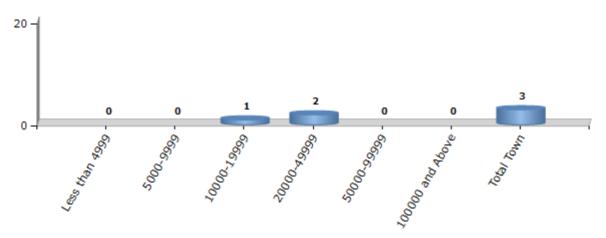

#### **Number of Towns by Population Size - 2011**

| Less than | 5000-9999 | 10000- | 20000- | 50000- | 100000 and | Total |
|-----------|-----------|--------|--------|--------|------------|-------|
| 4999      |           | 19999  | 49999  | 99999  | Above      | Town  |
| 0         | 0         | 1      | 2      | 0      | 0          | 3     |