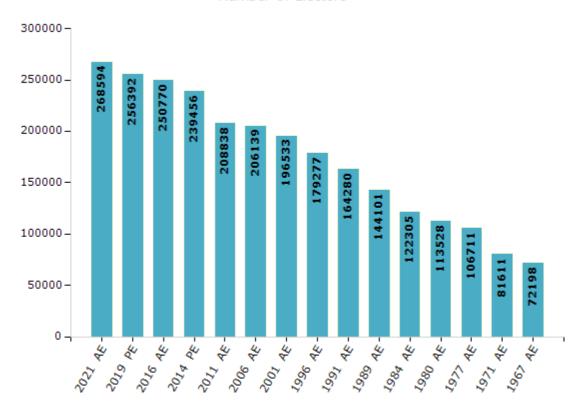

#### **Electors by Male & Female**

| Year    | Male   | Female | Others | Total  |
|---------|--------|--------|--------|--------|
| 2021 AE | 133833 | 134713 | 48     | 268594 |
| 2019 PE | 128329 | 128020 | 43     | 256392 |
| 2016 AE | 125615 | 125119 | 36     | 250770 |
| 2014 PE | 120804 | 118624 | 28     | 239456 |
| 2011 AE | 106418 | 102410 | 10     | 208838 |
| 2009 PE | -      | -      | -      | -      |
| 2006 AE | 101903 | 104236 | -      | 206139 |
| 2004 PE | -      | -      | -      | -      |
| 2001 AE | 98277  | 98256  | -      | 196533 |

| Year    | Male  | Female | Others | Total  |
|---------|-------|--------|--------|--------|
| 1999 PE | -     | -      | -      | -      |
| 1996 AE | 89549 | 89728  | -      | 179277 |
| 1991 AE | 81757 | 82523  | -      | 164280 |
| 1989 AE | 71444 | 72657  | -      | 144101 |
| 1984 AE | 60486 | 61819  | -      | 122305 |
| 1980 AE | 56067 | 57461  | -      | 113528 |
| 1977 AE | 52919 | 53792  | -      | 106711 |
| 1971 AE | 40745 | 40866  | -      | 81611  |
| 1967 AE | -     | -      | -      | 72198  |

#### Number of Electors

 $\textbf{Note:} \ \mathsf{AE:} \ \mathsf{Assembly} \ \mathsf{Election}, \ \mathsf{PE:} \ \mathsf{Assembly} \ \mathsf{Segment} \ \mathsf{of} \ \mathsf{Parliamentary} \ \mathsf{Election}$ 