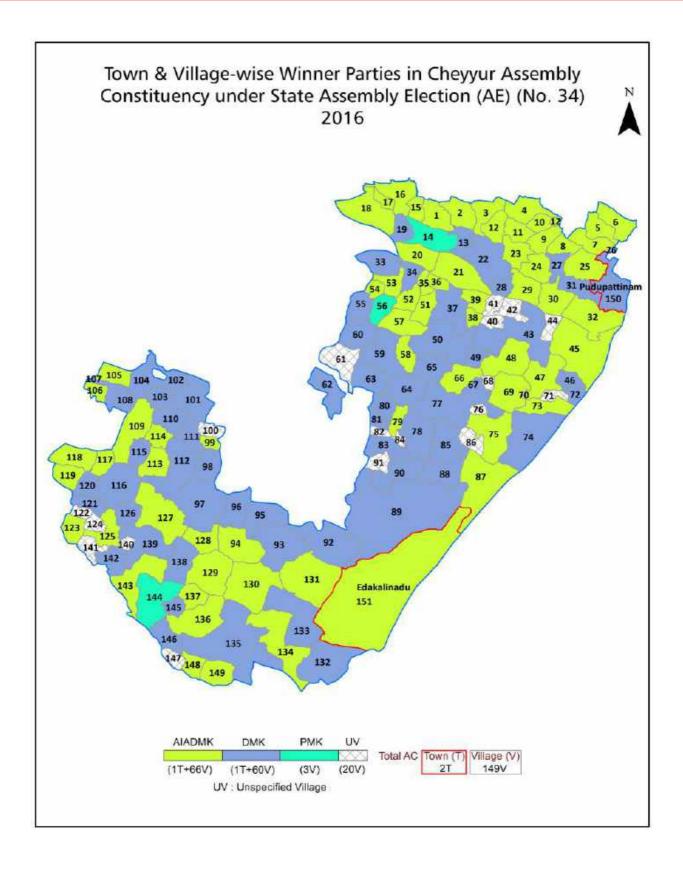

| 216-218  |  |  |
| 11  | Disclaimer                                                                                                                                                                                                                                                                                                                                                                                                                                              | 219      |  |  |

### **Location & Political Map**



#### **Administrative Setup**

#### List of Village Panchayat & Intermediate Panchayat (Block) Name - 2011

| Village Name         | Village Panchayat Name           | Intermediate Panchayat<br>Name |
|----------------------|----------------------------------|--------------------------------|
| Agaram               | Agaram                           | Chithamur                      |
| Akkinambattu         | Vettakarakuppam, Akkinambattu    | Lathur                         |
| Aminjikarai          | Aminjikarai                      | Tirukalukundram                |
| Ammanambakkam        | Ammanambakkam                    | Chithamur                      |
| Ammanur              | Ammanur, Keelacheri, Veerabogam  | Lathur                         |
| Andarkuppam          | Vannianallur