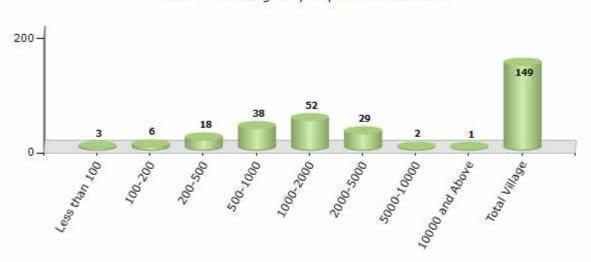

#### Number of Villages by Population Size - 2011

| Less<br>than<br>100 | 100-<br>200 | 200-<br>500 | 500-<br>1000 | 1000-<br>2000 | 2000-<br>5000 | 5000-<br>10000 | 10000<br>and<br>Above | Total<br>Village |
|---------------------|-------------|-------------|--------------|---------------|---------------|----------------|-----------------------|------------------|
| 3                   | 6           | 18          | 38           | 52            | 29            | 2              | 1                     | 149              |