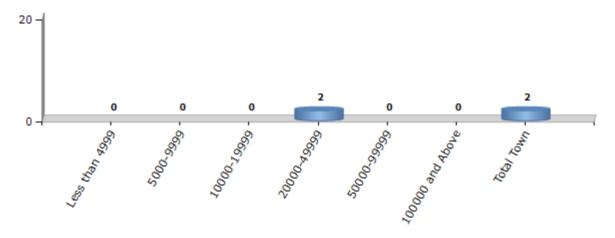

#### **Number of Towns by Population Size - 2011**

| Less than<br>4999 | 5000-9999 | 10000-<br>19999 | 20000-<br>49999 | 50000-<br>99999 | 100000 and<br>Above | Total<br>Town |
|-------------------|-----------|-----------------|-----------------|-----------------|---------------------|---------------|
| 0                 | 0         | 0               | 2               | 0               | 0                   | 2             |

Number of Towns by Population Size - 2011