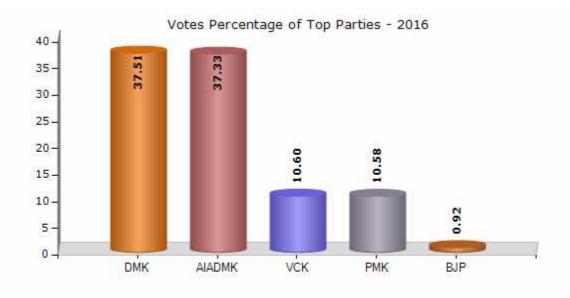

#### **Summary Result of Assembly Election - 2016**

| Candidate Name | Party  | Votes | Votes % |
|----------------|--------|-------|---------|
| Arasu R T      | DMK    | 63446 | 37.51   |
| Munusamy A     | AIADMK | 63142 | 37.33   |
| Ezhil Caroline | VCK    | 17927 | 10.6    |
| Sadaiyappan V  | РМК    | 17892 | 10.58   |
| Sampath P      | ВЈР    | 1559  | 0.92    |
| Dhasarathan A  | NTK    | 919   | 0.54    |
| Munusamy S     | IND    | 803   | 0.47    |
| Ramesh D       | BSP    | 722   | 0.43    |
| Ramachandran P | IND    | 286   | 0.17    |
| Dinakaran K    | IND    | 206   | 0.12    |
| Senthilkumar C | IND    | 159   | 0.09    |
| Kannann I      | PPIS   | 151   | 0.09    |
| Krishnaraj S   | IND    | 95    | 0.06    |
|                | NOTA   | 1827  | 1.08    |