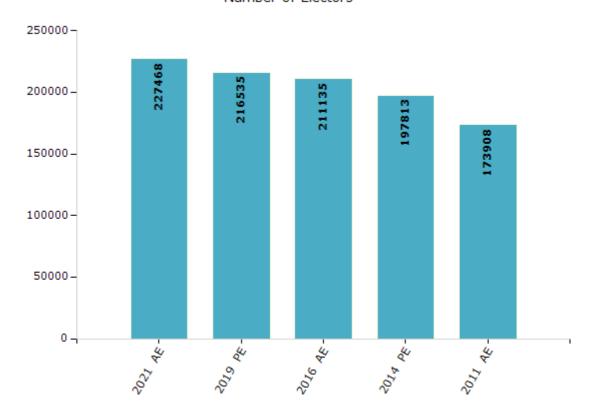

#### **Electors by Male & Female**

| Year    | Male   | Female | Others | Total  |
|---------|--------|--------|--------|--------|
| 2021 AE | 112010 | 115428 | 30     | 227468 |
| 2019 PE | 107064 | 109442 | 29     | 216535 |
| 2016 AE | 104703 | 106406 | 26     | 211135 |
| 2014 PE | 99610  | 98175  | 28     | 197813 |
| 2011 AE | 88339  | 85569  | -      | 173908 |
| 2009 PE | -      | -      | -      | -      |
| 2006 AE | -      | -      | -      | -      |
| 2004 PE | -      | -      | -      | -      |
| 2001 AE | -      | -      | -      | -      |

#### Number of Electors

**Note:** AE: Assembly Election, PE: Assembly Segment of Parliamentary Election