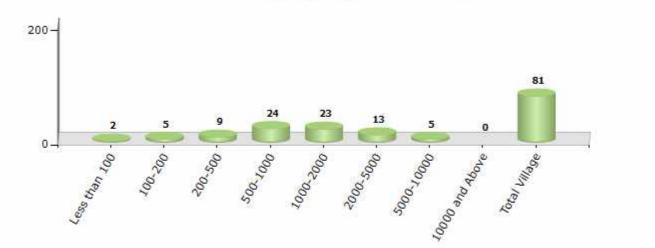

#### Number of Villages by Population Size - 2011

| Less<br>than<br>100 | 100-<br>200 | 200-<br>500 | 500-<br>1000 | 1000-<br>2000 | 2000-<br>5000 | 5000-<br>10000 | 10000<br>and<br>Above | Total<br>Village |
|---------------------|-------------|-------------|--------------|---------------|---------------|----------------|-----------------------|------------------|
| 2                   | 5           | 9           | 24           | 23            | 13            | 5              | 0                     | 81               |

Number of Villages by Population Size - 2011