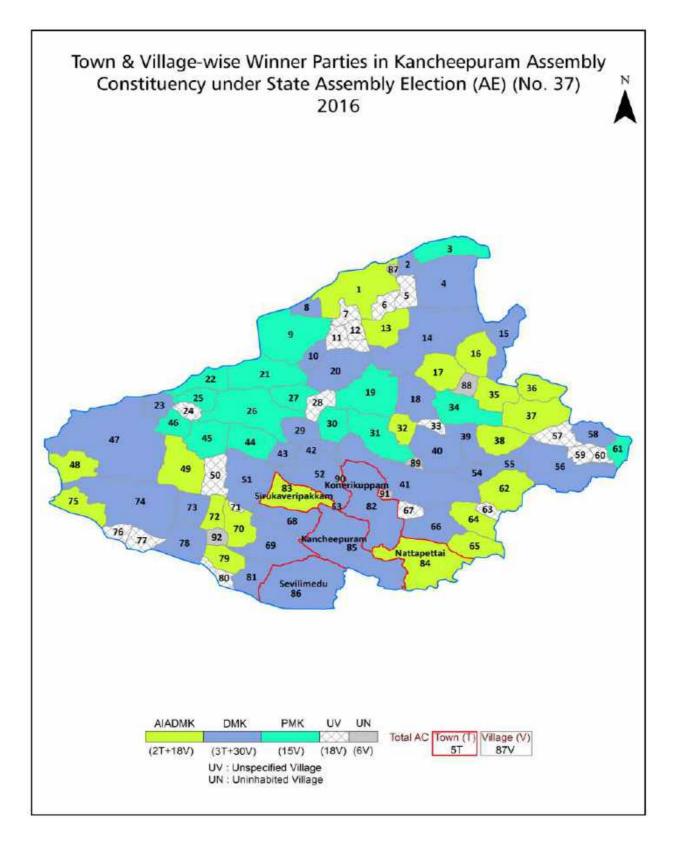

| 270-272  |
| 11  | Disclaimer                                                                                                                                                                                                                                                                                                                                                                                                                                                                                                   | 273      |

# **Location & Political Map**





# **Administrative Setup**

#### List of Village Panchayat & Intermediate Panchayat (Block) Name - 2011

| Village Name       | Village Panchayat Name            | Intermediate Panchayat<br>Name |
|--------------------|-----------------------------------|--------------------------------|
| Alapakkam          | Alapakkam                         | Walajabad                      |
| Alavandarmedu      | Narapakkam                        | Kancheepuram                   |
| Ariyambakkam       | Ariyambakkam                      | Walajabad                      |
| Ariyaperumbakkam   | Ariyaperumbakkam                  | Kancheepuram                   |
| Athivakkam         | Athivakkam                        | Walajabad                      |
| Attuputhur         | Attuputhur