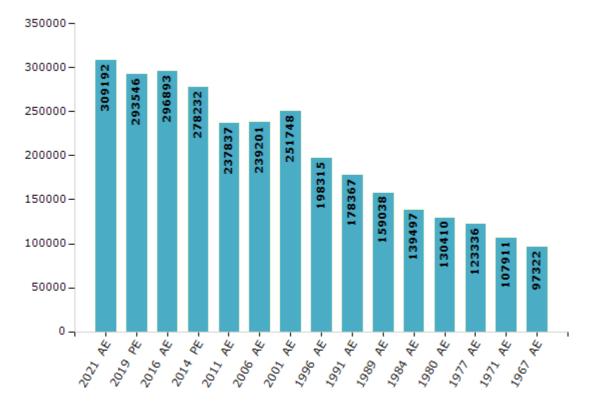

#### **Electors by Male & Female**

| Year    | Male   | Female | Others | Total  | Year    | Male  | Female | Others | Total  |
|---------|--------|--------|--------|--------|---------|-------|--------|--------|--------|
| 2021 AE | 149473 | 159706 | 13     | 309192 | 1999 PE | -     | -      | -      | -      |
| 2019 PE | 142416 | 151116 | 14     | 293546 | 1996 AE | 98929 | 99386  | -      | 198315 |
| 2016 AE | 143825 | 153059 | 9      | 296893 | 1991 AE | 89518 | 88849  | -      | 178367 |
| 2014 PE | 137262 | 140950 | 20     | 278232 | 1989 AE | 79368 | 79670  | -      | 159038 |
| 2011 AE | 117571 | 120249 | 17     | 237837 | 1984 AE | 69689 | 69808  | -      | 139497 |
| 2009 PE | -      | -      | -      | -      | 1980 AE | 65709 | 64701  | -      | 130410 |
| 2006 AE | 116555 | 122646 | -      | 239201 | 1977 AE | 62332 | 61004  | -      | 123336 |
| 2004 PE | -      | -      | -      | -      | 1971 AE | 54275 | 53636  | -      | 107911 |
| 2001 AE | 125166 | 126582 | -      | 251748 | 1967 AE | -     | -      | -      | 97322  |

Number of Electors

 $\textbf{Note:} \mathsf{AE}: \mathsf{Assembly Election, PE}: \mathsf{Assembly Segment of Parliamentary Election}$ 