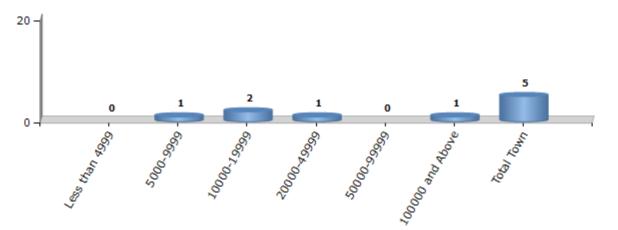

#### Number of Towns by Population Size - 2011

| Less than | 5000-9999 | 10000- | 20000- | 50000- | 100000 and | Total |
|-----------|-----------|--------|--------|--------|------------|-------|
| 4999      |           | 19999  | 49999  | 99999  | Above      | Town  |
| 0         | 1         | 2      | 1      | 0      | 1          | 5     |

Number of Towns by Population Size - 2011