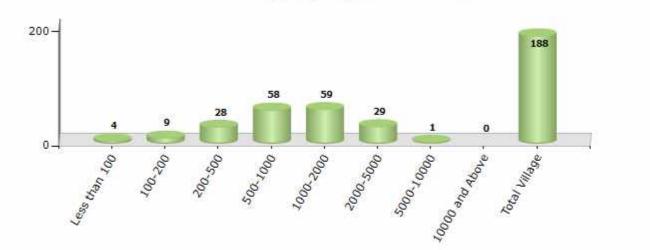

#### Number of Villages by Population Size - 2011

| Less<br>than<br>100 | 100-<br>200 | 200-<br>500 | 500-<br>1000 | 1000-<br>2000 | 2000-<br>5000 | 5000-<br>10000 | 10000<br>and<br>Above | Total<br>Village |
|---------------------|-------------|-------------|--------------|---------------|---------------|----------------|-----------------------|------------------|
| 4                   | 9           | 28          | 58           | 59            | 29            | 1              | 0                     | 188              |

Number of Villages by Population Size - 2011