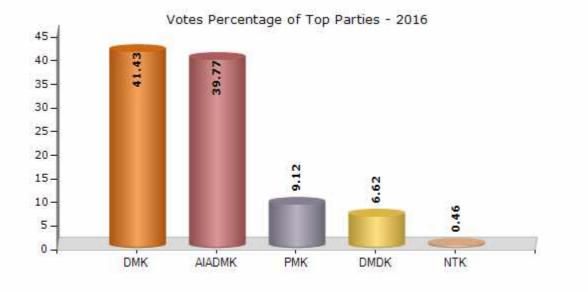

#### **Summary Result of Assembly Election - 2016**

| Candidate Name    | Party  | Votes | Votes % |
|-------------------|--------|-------|---------|
| S.Pugazhenthi     | DMK    | 73693 | 41.43   |
| C.K.Thamizharasan | AIADMK | 70736 | 39.77   |
| E.Adhikesavan     | РМК    | 16215 | 9.12    |
| M.Thennarasu      | DMDK   | 11773 | 6.62    |
| B.Vetriselvam     | ΝΤΚ    | 813   | 0.46    |
| V.Sathyanarayanan | BSP    | 767   | 0.43    |
| M.Vinayagamurthy  | IJК    | 652   | 0.37    |
| C.Anandan         | АІРМК  | 605   | 0.34    |
| S.Jayanthi        | IND    | 470   | 0.26    |
| A.M.Manibharathi  | IND    | 318   | 0.18    |
| M.Harikrishnan    | IND    | 312   | 0.18    |
|                   | ΝΟΤΑ   | 1525  | 0.86    |