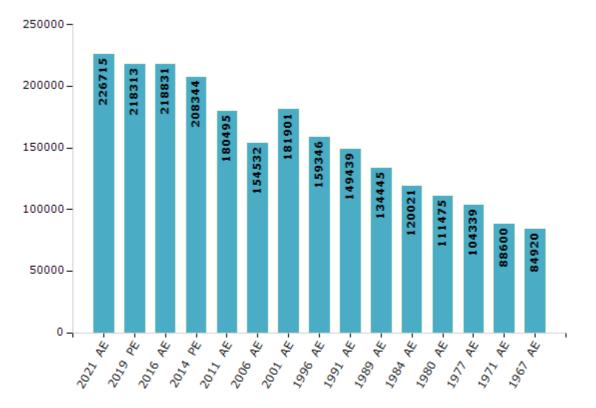

#### **Electors by Male & Female**

| Year    | Male   | Female | Others | Total  | Year    | Male  | Female | Others | Total  |
|---------|--------|--------|--------|--------|---------|-------|--------|--------|--------|
| 2021 AE | 111443 | 115213 | 59     | 226715 | 1999 PE | -     | -      | -      | -      |
| 2019 PE | 107779 | 110492 | 42     | 218313 | 1996 AE | 79657 | 79689  | -      | 159346 |
| 2016 AE | 107141 | 111667 | 23     | 218831 | 1991 AE | 75252 | 74187  | -      | 149439 |
| 2014 PE | 102418 | 105909 | 17     | 208344 | 1989 AE | 67963 | 66482  | -      | 134445 |
| 2011 AE | 90511  | 89971  | 13     | 180495 | 1984 AE | 60433 | 59588  | -      | 120021 |
| 2009 PE | -      | -      | -      | -      | 1980 AE | 56228 | 55247  | -      | 111475 |
| 2006 AE | 75843  | 78689  | -      | 154532 | 1977 AE | 52604 | 51735  | -      | 104339 |
| 2004 PE | -      | -      | -      | -      | 1971 AE | 44490 | 44110  | -      | 88600  |
| 2001 AE | 89605  | 92296  | -      | 181901 | 1967 AE | -     | -      | -      | 84920  |

Number of Electors

Note : AE : Assembly Election, PE : Assembly Segment of Parliamentary Election