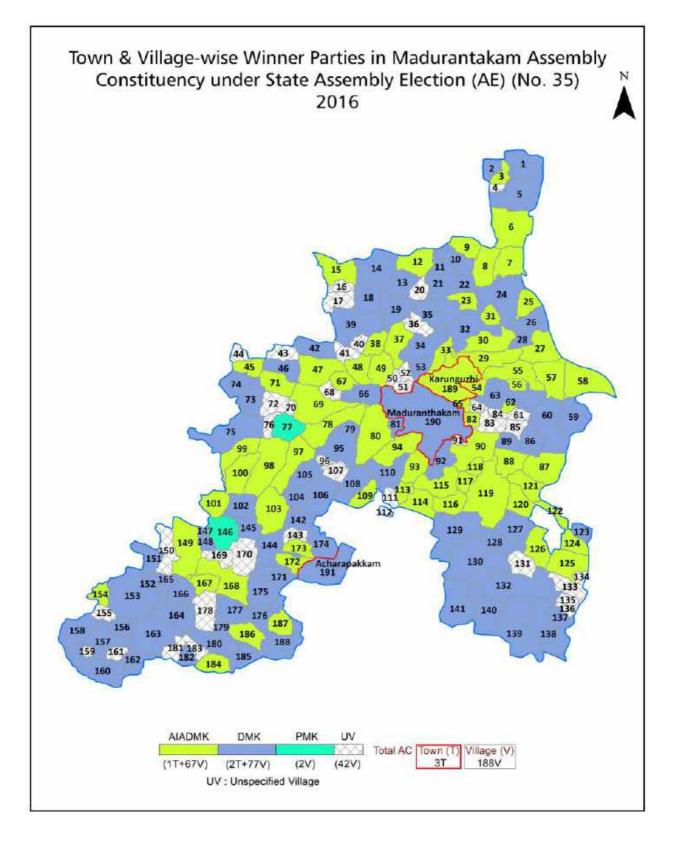

| 232-234  |  |  |  |  |
| 11  | Disclaimer                                                                                                                                                                                                                                                                                                                                                                                                                                                              | 235      |  |  |  |  |

#### **Location & Political Map**





#### **Administrative Setup**

#### List of Village Panchayat & Intermediate Panchayat (Block) Name - 2011

| Village Name     | Village Panchayat Name      | Intermediate Panchayat<br>Name |
|------------------|-----------------------------|--------------------------------|
| Chitamur         | Netrambakkam                | Maduranthakam                  |
| Chithalamangalam | Soorai                      | Maduranthakam                  |
| Chithamur        | Karikkili                   | Acharapakkam                   |
| Chithathur       | Vedanthangal                | Acharapakkam                   |
| Chitravadi       | Avirimedu                   | Maduranthakam                  |
| Devadur          | Devadur                     | Maduranthakam                  |
| Agili