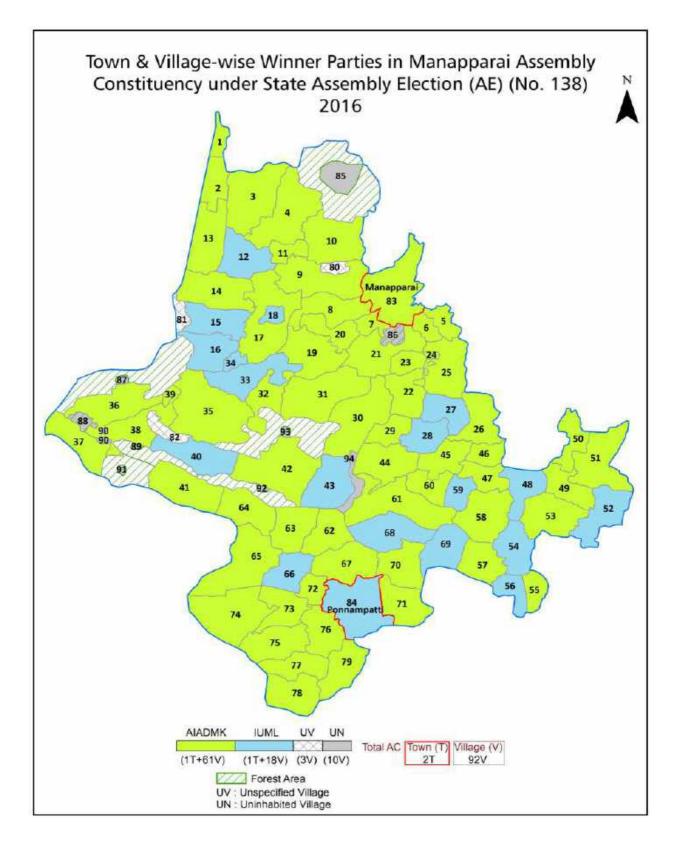

| 257-259  |  |  |  |  |
| 11  | Disclaimer                                                                                                                                                                                                                                                                                                                                                                                                                                                                | 260      |  |  |  |  |

#### Location & Political Map





#### **Administrative Setup**

#### List of Village Panchayat & Intermediate Panchayat (Block) Name - 2011

| Village Name       | Village Panchayat Name                  | Intermediate Panchayat<br>Name |
|--------------------|-----------------------------------------|--------------------------------|
| Akkiyampatti       | Nattarapatti , Palayapalaya             | Marungapuri                    |
| Alagapuri          | Palayapalayam , M.Idayapatti, Athikaram | Marungapuri                    |
| Amanakkampatti     | Amanakkampatti                          | Marungapuri                    |
| Amayapuram         | Amayapuram                              | Vaiyampatti                    |
| Amayapuram RF      | -                                       | -                              |
|