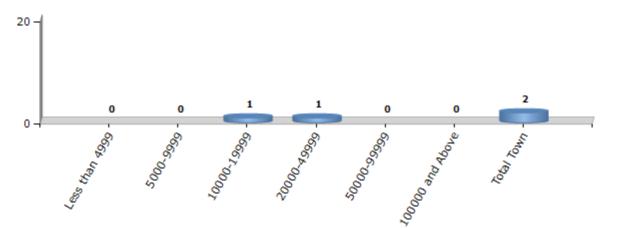

#### Number of Towns by Population Size - 2011

| Less than | 5000-9999 | 10000- | 20000- | 50000- | 100000 and | Total |
|-----------|-----------|--------|--------|--------|------------|-------|
| 4999      |           | 19999  | 49999  | 99999  | Above      | Town  |
| 0         | 0         | 1      | 1      | 0      | 0          | 2     |

Number of Towns by Population Size - 2011

indiastatelections