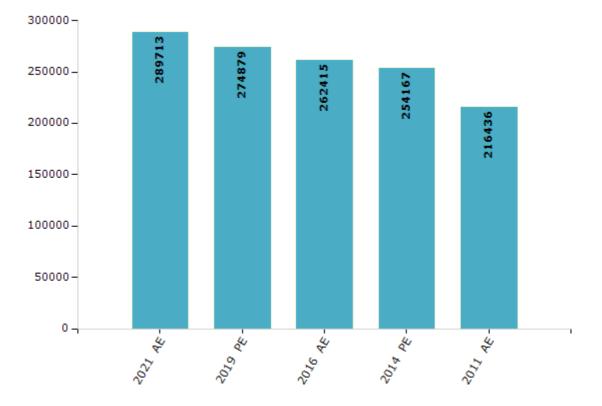

#### **Electors by Male & Female**

| Year    | Male   | Female | Others | Total  | Year    | Male | Female | Others | Total |
|---------|--------|--------|--------|--------|---------|------|--------|--------|-------|
| 2021 AE | 141942 | 147761 | 10     | 289713 | 1999 PE | -    | -      | -      | -     |
| 2019 PE | 135531 | 139343 | 5      | 274879 | 1996 AE | -    | -      | -      | -     |
| 2016 AE | 129398 | 133012 | 5      | 262415 | 1991 AE | -    | -      | -      | -     |
| 2014 PE | 126749 | 127417 | 1      | 254167 | 1989 AE | -    | -      | -      | -     |
| 2011 AE | 108658 | 107778 | -      | 216436 | 1984 AE | -    | -      | -      | -     |
| 2009 PE | -      | -      | -      | -      | 1980 AE | -    | -      | -      | -     |
| 2006 AE | -      | -      | -      | -      | 1977 AE | -    | -      | -      | -     |
| 2004 PE | -      | -      | -      | -      | 1971 AE | -    | -      | -      | -     |
| 2001 AE | -      | -      | -      | -      | 1967 AE | -    | -      | -      | -     |

Number of Electors

Note : AE : Assembly Election, PE : Assembly Segment of Parliamentary Election