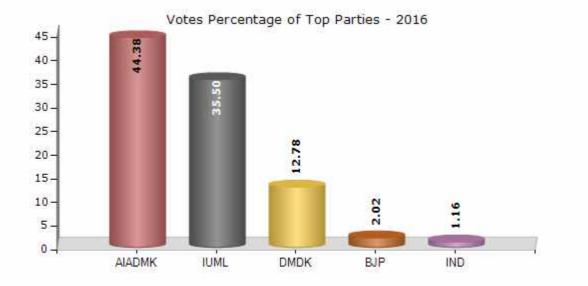

#### **Summary Result of Assembly Election - 2016**

| Candidate Name    | Party   | Votes | Votes % |
|-------------------|---------|-------|---------|
| Chandrasekar R    | AIADMK  | 91399 | 44.38   |
| Mohamed Nizam M A | IUML    | 73122 | 35.5    |
| Krishna Gopal P   | DMDK    | 26316 | 12.78   |
| Senthil Deepak C  | ВЈР     | 4154  | 2.02    |
| Mohaideen Basha J | IND     | 2392  | 1.16    |
| Arunagiri M       | NTK     | 1849  | 0.9     |
| Leema Sivakumar A | РМК     | 826   | 0.4     |
| Manivel P         | AIFB(S) | 736   | 0.36    |
| Murugesan P       | IND     | 525   | 0.25    |
| Pandian V         | ЕТМК    | 464   | 0.23    |
| Subramaniyan P    | IND     | 308   | 0.15    |
| Puspa Henry Raj S | PPIS    | 308   | 0.15    |
| Perumal R         | АММК    | 193   | 0.09    |
|                   | NOTA    | 3364  | 1.63    |