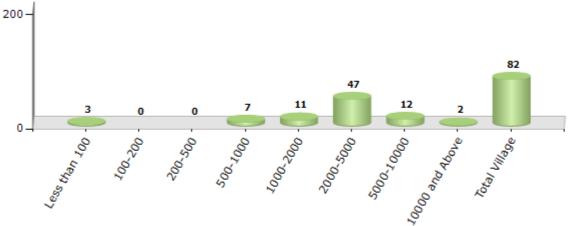

#### Number of Villages by Population Size - 2011

| Less<br>than<br>100 | 100-<br>200 | 200-<br>500 | 500-<br>1000 | 1000-<br>2000 | 2000-<br>5000 | 5000-<br>10000 | 10000<br>and<br>Above | Total<br>Village |
|---------------------|-------------|-------------|--------------|---------------|---------------|----------------|-----------------------|------------------|
| 3                   | 0           | 0           | 7            | 11            | 47            | 12             | 2                     | 82               |

Number of Villages by Population Size - 2011