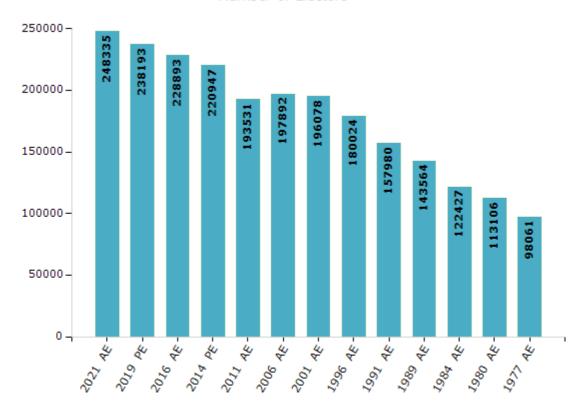

#### **Electors by Male & Female**

| Year    | Male   | Female | Others | Total  |
|---------|--------|--------|--------|--------|
| 2021 AE | 123493 | 124826 | 16     | 248335 |
| 2019 PE | 119242 | 118938 | 13     | 238193 |
| 2016 AE | 114907 | 113972 | 14     | 228893 |
| 2014 PE | 111514 | 109421 | 12     | 220947 |
| 2011 AE | 98681  | 94848  | 2      | 193531 |
| 2009 PE | -      | -      | -      | -      |
| 2006 AE | 98214  | 99678  | -      | 197892 |
| 2004 PE | -      | -      | -      | -      |
| 2001 AE | 98351  | 97727  | -      | 196078 |

| Year    | Male  | Female | Others | Total  |
|---------|-------|--------|--------|--------|
| 1999 PE | -     | -      | -      | -      |
| 1996 AE | 90751 | 89273  | -      | 180024 |
| 1991 AE | 80209 | 77771  | -      | 157980 |
| 1989 AE | 72563 | 71001  | -      | 143564 |
| 1984 AE | 61209 | 61218  | -      | 122427 |
| 1980 AE | 57258 | 55848  | -      | 113106 |
| 1977 AE | 48874 | 49187  | -      | 98061  |
| 1971 AE | -     | -      | -      | -      |
| 1967 AE | -     | -      | -      | -      |

#### Number of Electors

Note: AE: Assembly Election, PE: Assembly Segment of Parliamentary Election