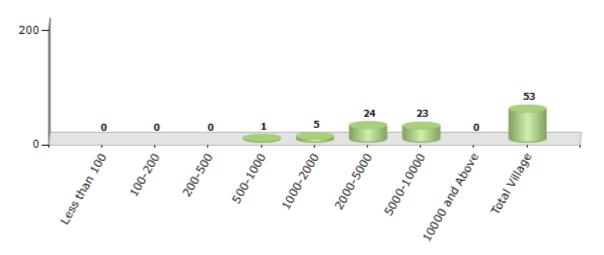

#### Number of Villages by Population Size - 2011

| Less<br>than<br>100 | 100-<br>200 | 200-<br>500 | 500-<br>1000 | 1000-<br>2000 | 2000-<br>5000 | 5000-<br>10000 | 10000<br>and<br>Above | Total<br>Village |
|---------------------|-------------|-------------|--------------|---------------|---------------|----------------|-----------------------|------------------|
| 0                   | 0           | 0           | 1            | 5             | 24            | 23             | 0                     | 53               |

Number of Villages by Population Size - 2011