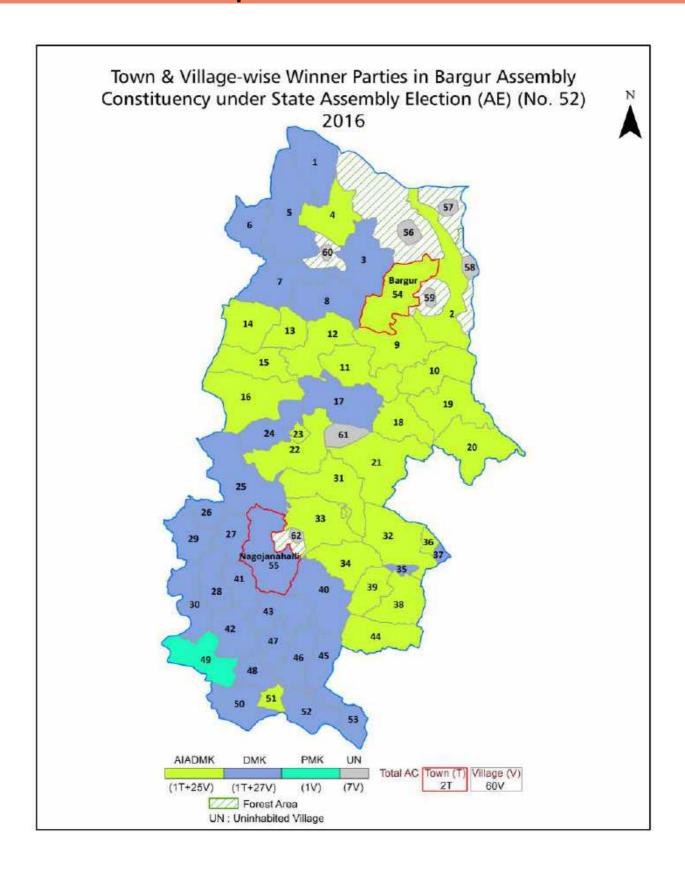

| 237-239  |  |  |  |  |  |
| 11  | Disclaimer                                                                                                                                                                                                                                                                                                                                                                                                                                              | 240      |  |  |  |  |  |

### **Location & Political Map**



#### **Administrative Setup**

#### List of Village Panchayat & Intermediate Panchayat (Block) Name - 2011

| Village Name            | Village Panchayat Name | Intermediate Panchayat<br>Name |
|-------------------------|------------------------|--------------------------------|
| Achamangalam            | Achamangalam           | Bargur                         |
| Alerahalli              | Kullampatti            | Bargur                         |
| Balekuli                | Erumampatti, Balekuli  | Kaveripattinam                 |
| Balinayanapalli         | Balinayanapalli        | Bargur                         |
| Barur                   | Barur                  | Kaveripattinam                 |
| Batlapalli              | Batlapalli             | Bargur                         |
|