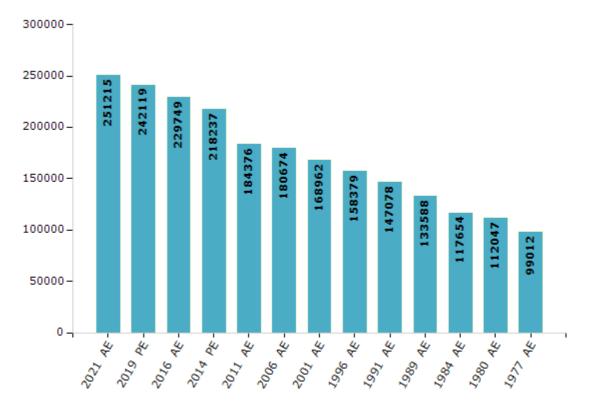

#### **Electors by Male & Female**

| Year    | Male   | Female | Others | Total  | Yea  | r Male   | Female | Others | Total  |
|---------|--------|--------|--------|--------|------|----------|--------|--------|--------|
| 2021 AE | 128967 | 122215 | 33     | 251215 | 1999 | PE -     | -      | -      | -      |
| 2019 PE | 124757 | 117350 | 12     | 242119 | 1996 | AE 81304 | 77075  | -      | 158379 |
| 2016 AE | 118854 | 110888 | 7      | 229749 | 1991 | AE 76084 | 70994  | -      | 147078 |
| 2014 PE | 113366 | 104866 | 5      | 218237 | 1989 | AE 68496 | 65092  | -      | 133588 |
| 2011 AE | 96393  | 87983  | -      | 184376 | 1984 | AE 60459 | 57195  | -      | 117654 |
| 2009 PE | -      | -      | -      | -      | 1980 | AE 57543 | 54504  | -      | 112047 |
| 2006 AE | 91137  | 89537  | -      | 180674 | 1977 | AE 50759 | 48253  | -      | 99012  |
| 2004 PE | -      | -      | -      | -      | 1971 | AE -     | -      | -      | -      |
| 2001 AE | 86889  | 82073  | -      | 168962 | 1967 | AE -     | -      | -      | -      |

Number of Electors

#### $\textbf{Note:} \mathsf{AE}: \mathsf{Assembly Election, PE}: \mathsf{Assembly Segment of Parliamentary Election}$