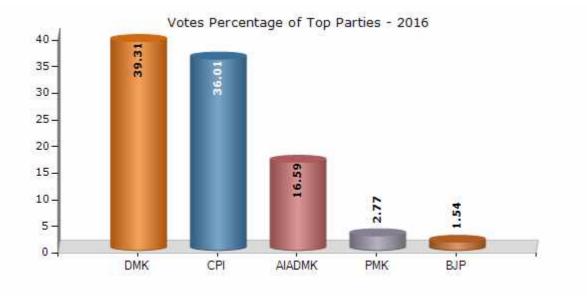

#### **Summary Result of Assembly Election - 2016**

| Candidate Name   | Party  | Votes | Votes % |
|------------------|--------|-------|---------|
| Prakaash,Y.      | DMK    | 74429 | 39.31   |
| Ramachandran,T.  | СРІ    | 68184 | 36.01   |
| Nagesh,C.        | AIADMK | 31415 | 16.59   |
| Arunrajan,D.     | РМК    | 5253  | 2.77    |
| Ramachandran, B. | BJP    | 2908  | 1.54    |
| Hari,V.          | IND    | 1722  | 0.91    |
| Roselin,R.       | NCP    | 958   | 0.51    |
| Pandu            | UCPI   | 704   | 0.37    |
| Abubekar         | IND    | 485   | 0.26    |
| Tamilselvan,S.   | NTK    | 433   | 0.23    |
| Vindhai Vendhan  | IND    | 409   | 0.22    |
|                  | NOTA   | 2450  | 1.29    |