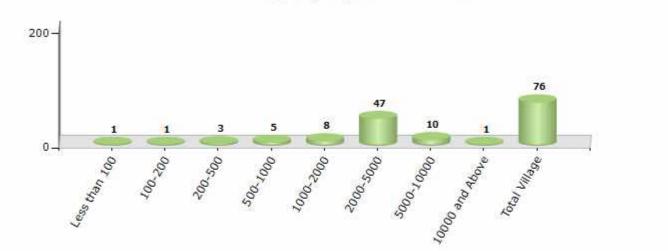

#### Number of Villages by Population Size - 2011

| Less<br>than<br>100 | 100-<br>200 | 200-<br>500 | 500-<br>1000 | 1000-<br>2000 | 2000-<br>5000 | 5000-<br>10000 | 10000<br>and<br>Above | Total<br>Village |
|---------------------|-------------|-------------|--------------|---------------|---------------|----------------|-----------------------|------------------|
| 1                   | 1           | 3           | 5            | 8             | 47            | 10             | 1                     | 76               |

Number of Villages by Population Size - 2011