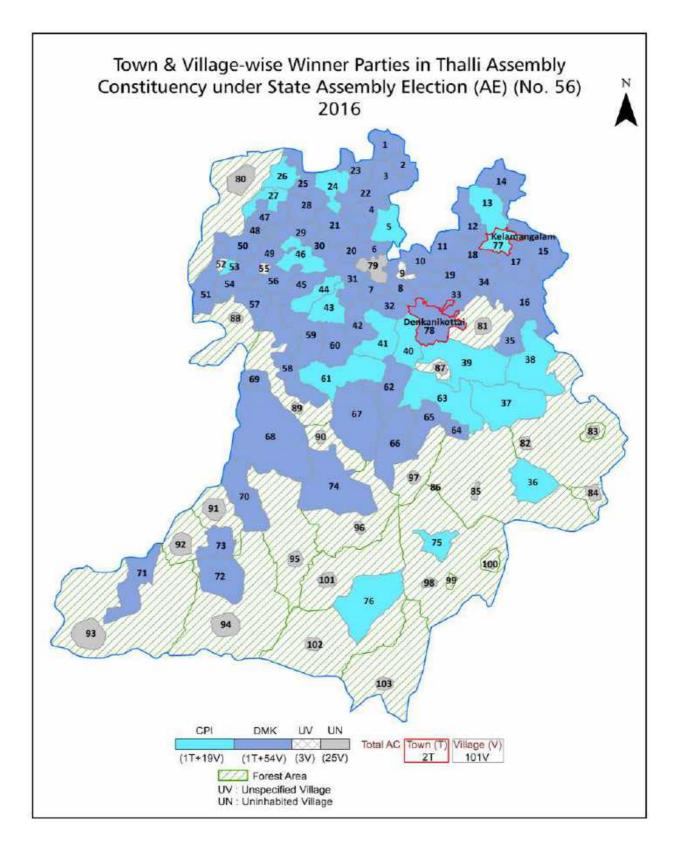

| 241-243  |  |  |  |  |  |
| 11  | Disclaimer                                                                                                                                                                                                                                                                                                                                                                                                                                                                | 244      |  |  |  |  |  |

# Location & Political Map





## **Administrative Setup**

#### List of Village Panchayat & Intermediate Panchayat (Block) Name - 2011

| Village Name         | Village Panchayat Name   | Intermediate Panchayat<br>Name |
|----------------------|--------------------------|--------------------------------|
| Achubalu             | Achubalu                 | Thally                         |
| Agalakotta           | Agalakotta , Padiganalam | Thally                         |
| Anchetty             | Anchetty                 | Thally                         |
| Andevanapalli        | Andevanapalli            | Thally                         |
| Anekollu             | Anekollu                 | Kelamangalam                   |
| Anniyalam            | Anniyalam                | Thally                         |
| Arasakup