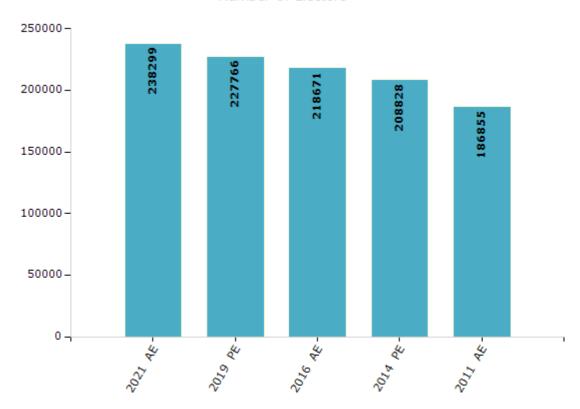

#### **Electors by Male & Female**

| Year    | Male   | Female | Others | Total  |
|---------|--------|--------|--------|--------|
| 2021 AE | 119850 | 118393 | 56     | 238299 |
| 2019 PE | 115277 | 112433 | 56     | 227766 |
| 2016 AE | 110627 | 108020 | 24     | 218671 |
| 2014 PE | 105870 | 102932 | 26     | 208828 |
| 2011 AE | 95285  | 91568  | 2      | 186855 |
| 2009 PE | -      | -      | -      | -      |
| 2006 AE | -      | -      | -      | -      |
| 2004 PE | -      | -      | -      | -      |
| 2001 AE | -      | -      | -      | _      |

#### Number of Electors

Note: AE: Assembly Election, PE: Assembly Segment of Parliamentary Election