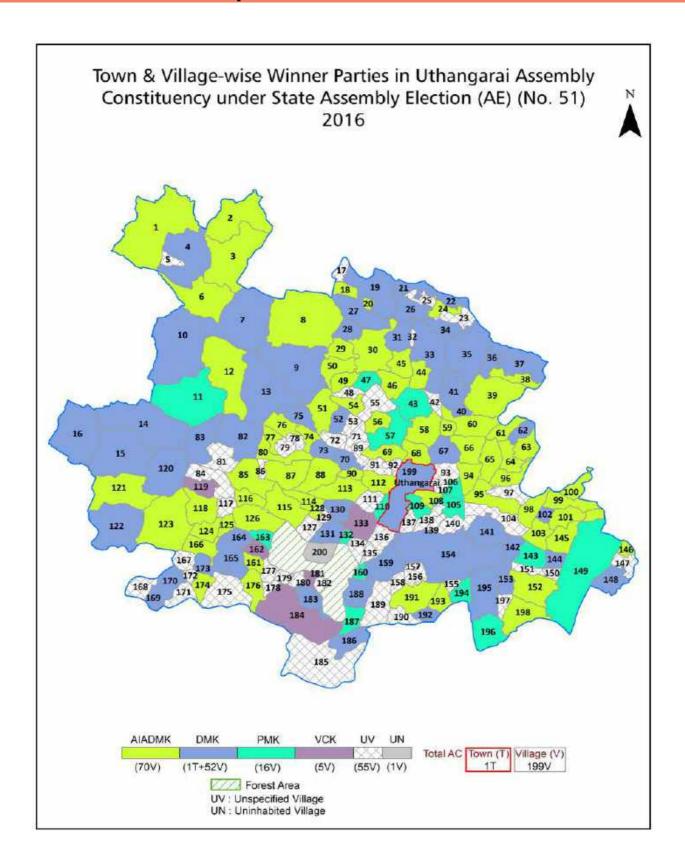

# Tamil Nadu Assembly Factbook™

**Uthangarai Assembly Constituency** 

Uthangarai Vidhan Sabha