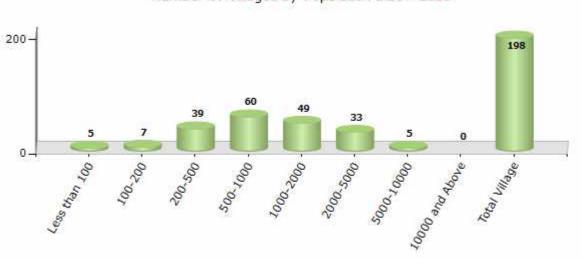

#### Number of Villages by Population Size - 2011

| Less<br>than<br>100 | 100-<br>200 | 200-<br>500 | 500-<br>1000 | 1000-<br>2000 | 2000-<br>5000 | 5000-<br>10000 | 10000<br>and<br>Above | Total<br>Village |
|---------------------|-------------|-------------|--------------|---------------|---------------|----------------|-----------------------|------------------|
| 5                   | 7           | 39          | 60           | 49            | 33            | 5              | 0                     | 198              |

Number of Villages by Population Size - 2011