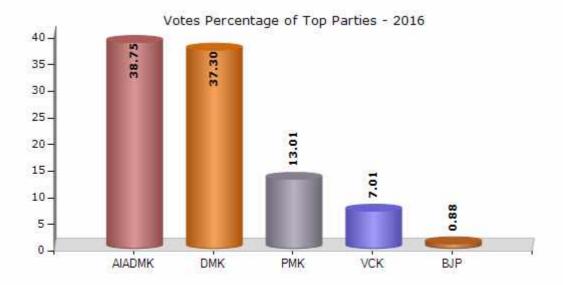

#### **Summary Result of Assembly Election - 2016**

| Candidate Name  | Party  | Votes | Votes % |
|-----------------|--------|-------|---------|
| N.Manoranjitham | AIADMK | 69980 | 38.75   |
| S.Malathy       | DMK    | 67367 | 37.3    |
| T.N.Anguthi     | PMK    | 23500 | 13.01   |
| C.Kaniyamudhan  | VCK    | 12669 | 7.01    |
| S A Pandu       | ВЈР    | 1591  | 0.88    |
| V. Theerthagiri | KMDK   | 1266  | 0.7     |
| Venkatesan T    | NTK    | 728   | 0.4     |
| Theerthagiri A  | IND    | 578   | 0.32    |
| K.Balamuthu     | IND    | 547   | 0.3     |
| C.Hamsa         | NCP    | 481   | 0.27    |
| Theerthagiri A  | RPI(A) | 192   | 0.11    |
|                 | NOTA   | 1717  | 0.95    |