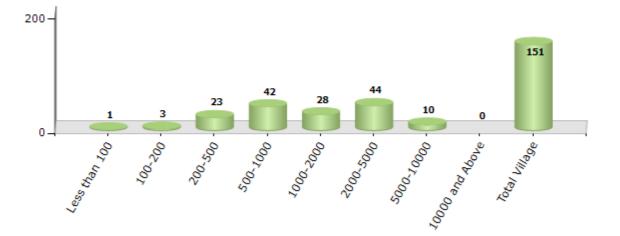

#### Number of Villages by Population Size - 2011

| Less<br>than<br>100 | 100-<br>200 | 200-<br>500 | 500-<br>1000 | 1000-<br>2000 | 2000-<br>5000 | 5000-<br>10000 | 10000<br>and<br>Above | Total<br>Village |
|---------------------|-------------|-------------|--------------|---------------|---------------|----------------|-----------------------|------------------|
| 1                   | 3           | 23          | 42           | 28            | 44            | 10             | 0                     | 151              |

#### Number of Villages by Population Size - 2011