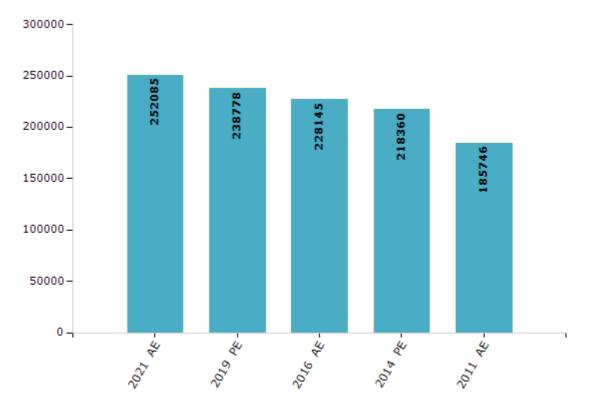

#### **Electors by Male & Female**

| Year    | Male   | Female | Others | Total  | Year    | Male | Female | Others | Total |
|---------|--------|--------|--------|--------|---------|------|--------|--------|-------|
| 2021 AE | 128699 | 123353 | 33     | 252085 | 1999 PE | -    | -      | -      | -     |
| 2019 PE | 122114 | 116643 | 21     | 238778 | 1996 AE | -    | -      | -      | -     |
| 2016 AE | 116960 | 111175 | 10     | 228145 | 1991 AE | -    | -      | -      | -     |
| 2014 PE | 112569 | 105783 | 8      | 218360 | 1989 AE | -    | -      | -      | -     |
| 2011 AE | 96079  | 89666  | 1      | 185746 | 1984 AE | -    | -      | -      | -     |
| 2009 PE | -      | -      | -      | -      | 1980 AE | -    | -      | -      | -     |
| 2006 AE | -      | -      | -      | -      | 1977 AE | -    | -      | -      | -     |
| 2004 PE | -      | -      | -      | -      | 1971 AE | -    | -      | -      | -     |
| 2001 AE | -      | -      | -      | -      | 1967 AE | -    | -      | -      | -     |

Number of Electors

#### $\textbf{Note:} \mathsf{AE}: \mathsf{Assembly Election, PE}: \mathsf{Assembly Segment of Parliamentary Election}$