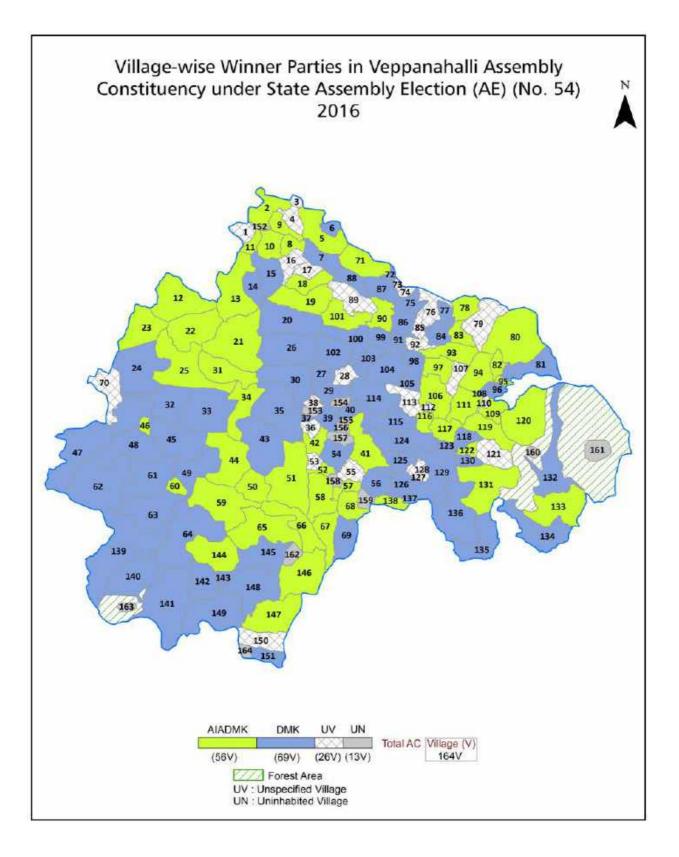

| 238-240  |
| 11  | Disclaimer                                                                                                                                                                                                                                                                                                                                                                                                                                                                | 241      |

# Location & Political Map





# **Administrative Setup**

#### List of Village Panchayat & Intermediate Panchayat (Block) Name - 2011

| Village Name          | Village Panchayat Name              | Intermediate Panchayat<br>Name |
|-----------------------|-------------------------------------|--------------------------------|
| A.Settipalli          | A.Settipalli                        | Shoolagiri                     |
| Addakurukki           | Kanalatti                           | Shoolagiri                     |
| Agaram Agraharam      | Uddanapalli                         | Shoolagiri                     |
| Amgondapalli          | Angondapalli                        | Shoolagiri                     |
| Appinayakkankottai    | Chennasandiram, Chinthagummanapalli | Veppanapalli                   |
| Ariyanapal