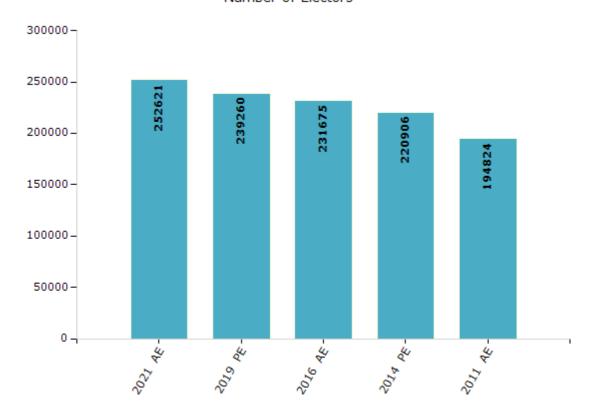

#### **Electors by Male & Female**

| Year    | Male   | Female | Others | Total  |
|---------|--------|--------|--------|--------|
| 2021 AE | 124306 | 128303 | 12     | 252621 |
| 2019 PE | 118401 | 120850 | 9      | 239260 |
| 2016 AE | 114592 | 117079 | 4      | 231675 |
| 2014 PE | 110341 | 110564 | 1      | 220906 |
| 2011 AE | 98357  | 96467  | -      | 194824 |
| 2009 PE | -      | -      | -      | -      |
| 2006 AE | -      | -      | -      | -      |
| 2004 PE | -      | -      | -      | -      |
| 2001 AE | _      | _      | _      | -      |

#### Number of Electors

**Note:** AE: Assembly Election, PE: Assembly Segment of Parliamentary Election