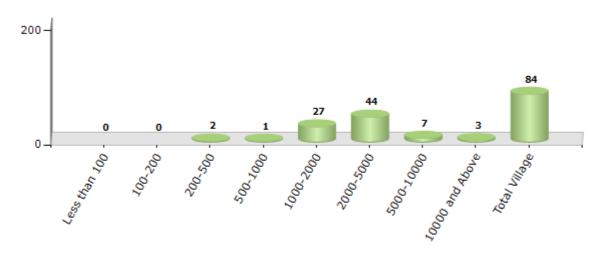

#### Number of Villages by Population Size - 2011

| Less<br>than<br>100 | 100-<br>200 | 200-<br>500 | 500-<br>1000 | 1000-<br>2000 | 2000-<br>5000 | 5000-<br>10000 | 10000<br>and<br>Above | Total<br>Village |
|---------------------|-------------|-------------|--------------|---------------|---------------|----------------|-----------------------|------------------|
| 0                   | 0           | 2           | 1            | 27            | 44            | 7              | 3                     | 84               |

Number of Villages by Population Size - 2011