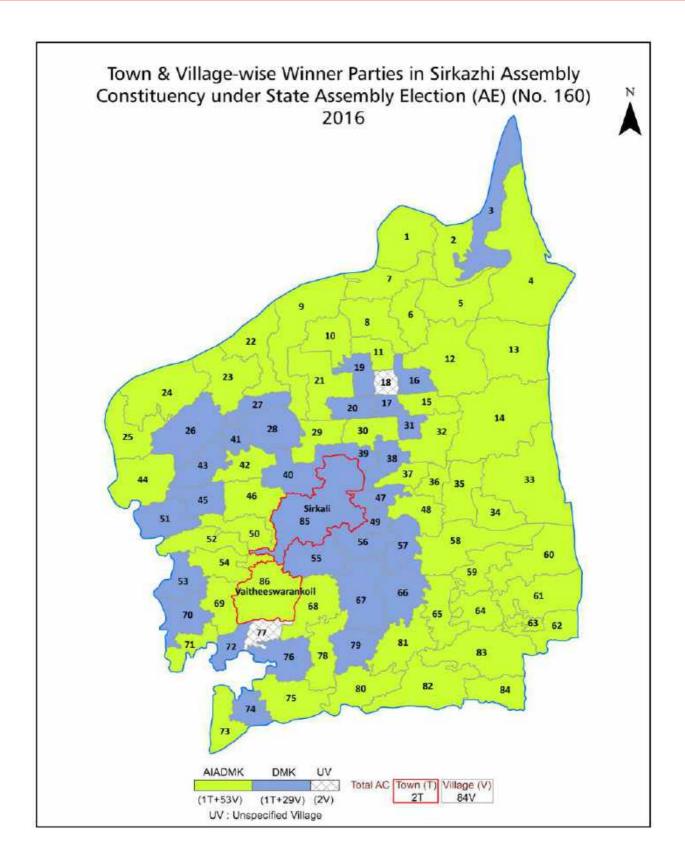

#### **Summary Result of Assembly Election - 2016**

| <b>Candidate Name</b> | Party  | Votes | Votes % |
|-----------------------|--------|-------|---------|
| Bharathi.P.V          | AIADMK | 76487 | 43.05   |
| Killai Ravindran.S    | DMK    | 67484 | 37.98   |
| Muthukumar.Pon        | РМК    | 14890 | 8.38    |
| Umanath.R             | DMDK   | 12060 | 6.79    |
| Jothi.B               | NTK    | 1430  | 0.8     |
| Elavalagan.M.R.S      | ВЈР    | 1187  | 0.67    |
| Kalaivani.P           | SHS    | 822   | 0.46    |
| Bharathi.B            | IND    | 785   | 0.44    |
| Elayaraja.A           | IND    | 425   | 0.24    |
| Gajendran.K           | BSP    | 300   | 0.17    |
| Latha.G               | IND    | 294   | 0.17    |
| Sasidharan.M          | VTK    | 161   | 0.09    |
|                       | NOTA   | 1360  | 0.77    |