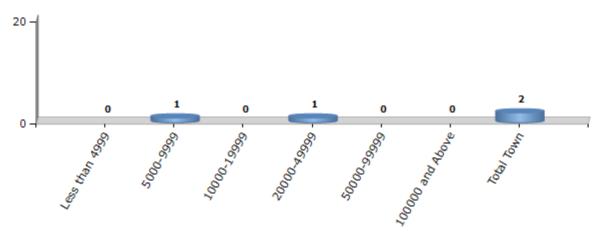

#### **Number of Towns by Population Size - 2011**

| Less than | 5000-9999 | 10000- | 20000- | 50000- | 100000 and | Total |
|-----------|-----------|--------|--------|--------|------------|-------|
| 4999      |           | 19999  | 49999  | 99999  | Above      | Town  |
| 0         | 1         | 0      | 1      | 0      | 0          | 2     |

Number of Towns by Population Size - 2011