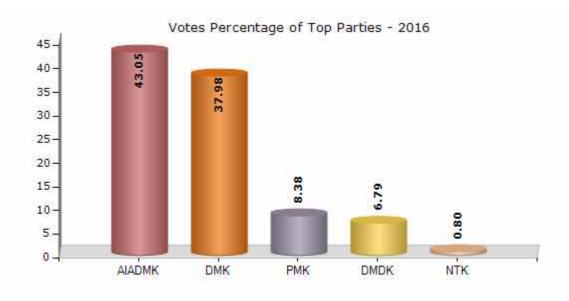

#### **Summary Result of Assembly Election - 2016**

| <b>Candidate Name</b> | Party  | Votes | Votes % |
|-----------------------|--------|-------|---------|
| Bharathi.P.V          | AIADMK | 76487 | 43.05   |
| Killai Ravindran.S    | DMK    | 67484 | 37.98   |
| Muthukumar.Pon        | РМК    | 14890 | 8.38    |
| Umanath.R             | DMDK   | 12060 | 6.79    |
| Jothi.B               | NTK    | 1430  | 0.8     |
| Elavalagan.M.R.S      | ВЈР    | 1187  | 0.67    |
| Kalaivani.P           | SHS    | 822   | 0.46    |
| Bharathi.B            | IND    | 785   | 0.44    |
| Elayaraja.A           | IND    | 425   | 0.24    |
| Gajendran.K           | BSP    | 300   | 0.17    |
| Latha.G               | IND    | 294   | 0.17    |
| Sasidharan.M          | VTK    | 161   | 0.09    |
|                       | NOTA   | 1360  | 0.77    |