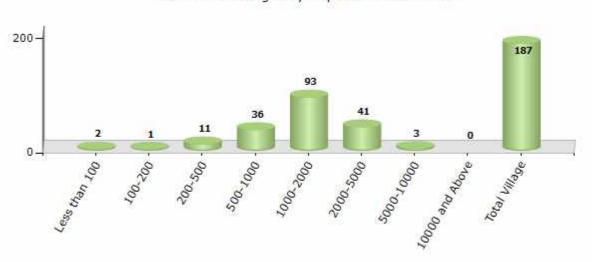

#### Number of Villages by Population Size - 2011

| Less<br>than<br>100 | 100-<br>200 | 200-<br>500 | 500-<br>1000 | 1000-<br>2000 | 2000-<br>5000 | 5000-<br>10000 | 10000<br>and<br>Above | Total<br>Village |
|---------------------|-------------|-------------|--------------|---------------|---------------|----------------|-----------------------|------------------|
| 2                   | 1           | 11          | 36           | 93            | 41            | 3              | 0                     | 187              |

Number of Villages by Population Size - 2011