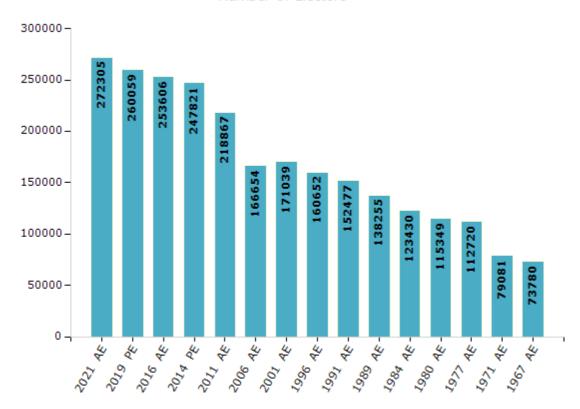

#### **Electors by Male & Female**

| Year    | Male   | Female | Others | Total  |
|---------|--------|--------|--------|--------|
| 2021 AE | 135717 | 136564 | 24     | 272305 |
| 2019 PE | 131040 | 129012 | 7      | 260059 |
| 2016 AE | 128709 | 124896 | 1      | 253606 |
| 2014 PE | 126379 | 121442 | 0      | 247821 |
| 2011 AE | 112421 | 106446 | -      | 218867 |
| 2009 PE | -      | -      | -      | -      |
| 2006 AE | 83992  | 82662  | -      | 166654 |
| 2004 PE | -      | -      | -      | -      |
| 2001 AE | 86166  | 84873  | -      | 171039 |

| Year    | Male  | Female | Others | Total  |
|---------|-------|--------|--------|--------|
| 1999 PE | -     | -      | -      | -      |
| 1996 AE | 81071 | 79581  | -      | 160652 |
| 1991 AE | 78075 | 74402  | -      | 152477 |
| 1989 AE | 70697 | 67558  | -      | 138255 |
| 1984 AE | 64112 | 59318  | -      | 123430 |
| 1980 AE | 57991 | 57358  | -      | 115349 |
| 1977 AE | 56051 | 56669  | -      | 112720 |
| 1971 AE | 37950 | 41131  | -      | 79081  |
| 1967 AE | -     | -      | -      | 73780  |

#### Number of Electors

Note: AE: Assembly Election, PE: Assembly Segment of Parliamentary Election