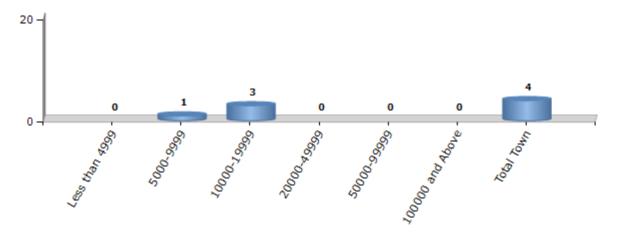

#### **Number of Towns by Population Size - 2011**

| Less than | 5000-9999 | 10000- | 20000- | 50000- | 100000 and | Total |
|-----------|-----------|--------|--------|--------|------------|-------|
| 4999      |           | 19999  | 49999  | 99999  | Above      | Town  |
| 0         | 1         | 3      | 0      | 0      | 0          | 4     |

Number of Towns by Population Size - 2011