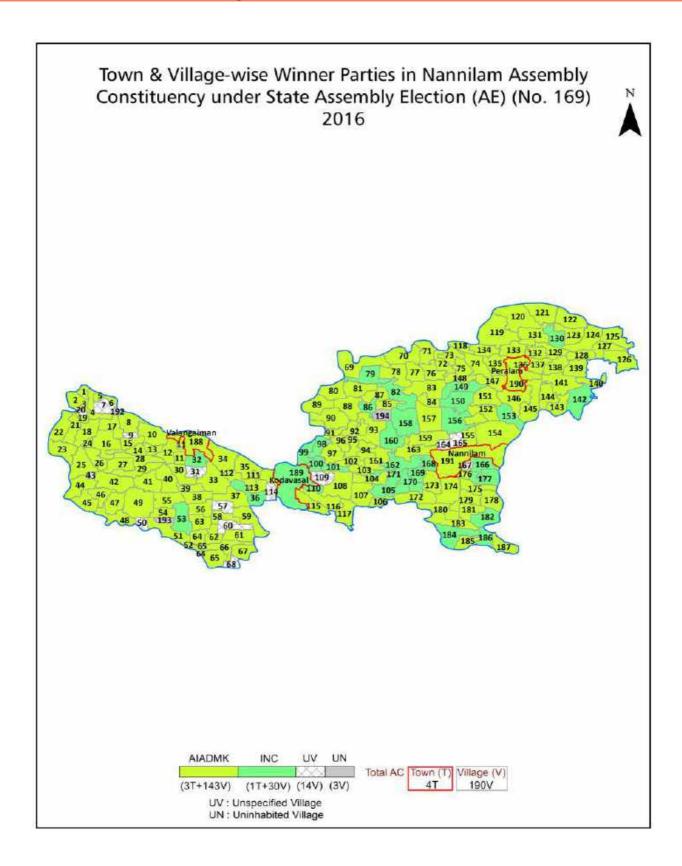

| 264-266  |  |  |  |  |  |
| 11  | Disclaimer                                                                                                                                                                                                                                                                                                                                                                                                                                              | 267      |  |  |  |  |  |

#### **Location & Political Map**



#### **Administrative Setup**

#### List of Village Panchayat & Intermediate Panchayat (Block) Name - 2011

| Village Name    | Village Panchayat Name | Intermediate Panchayat<br>Name |
|-----------------|------------------------|--------------------------------|
| Neduncheri      | Neduncheri             | Kodavasal                      |
| Nedungulam      | Kaliyakudi             | Nannilam                       |
| Neelakudi       | Perumpugalore          | Koradacheri                    |
| Neikkuppai      | Neikkuppai             | Kodavasal                      |
| Nemelikudi      | Thenkuvalaveli         | Valangaiman                    |
| Nemmeli         | Nemmeli                | Kodavasal                      |
| 18.Pudukkudi    | 18. Pudukkudi          | Kodavasal