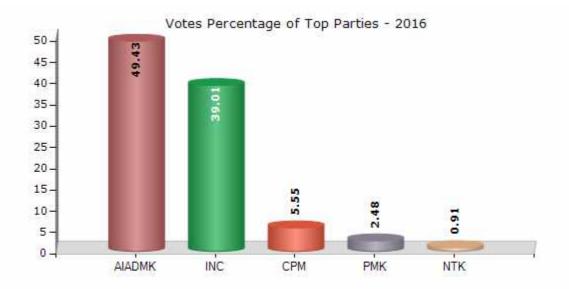

#### **Summary Result of Assembly Election - 2016**

| Candidate Name        | Party  | Votes  | Votes % |
|-----------------------|--------|--------|---------|
| Kamaraj. R            | AIADMK | 100918 | 49.43   |
| Duraivelan. S.M.B     | INC    | 79642  | 39.01   |
| Sundaramoorthy. G     | СРМ    | 11327  | 5.55    |
| Elavarasan. E         | PMK    | 5060   | 2.48    |
| Anbuselvam. S         | NTK    | 1860   | 0.91    |
| Murugavel. S          | BSP    | 620    | 0.3     |
| Mohan. G              | IND    | 554    | 0.27    |
| Bernadshaw. K         | IND    | 550    | 0.27    |
| Vengadasubramanian. V | IND    | 437    | 0.21    |
| Saravanan. R          | IJΚ    | 316    | 0.15    |
| Selvaraj. R           | IND    | 277    | 0.14    |
| Sethupathi. S         | IND    | 154    | 0.08    |
| Vijayan. R            | ММКА   | 133    | 0.07    |
| Panasai Arangan. K. N | IND    | 124    | 0.06    |
|                       | NOTA   | 2182   | 1.07    |