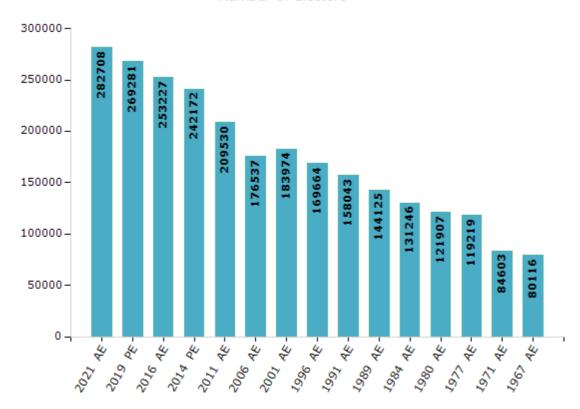

#### **Electors by Male & Female**

| Year    | Male   | Female | Others | Total  |
|---------|--------|--------|--------|--------|
| 2021 AE | 137333 | 145343 | 32     | 282708 |
| 2019 PE | 132002 | 137257 | 22     | 269281 |
| 2016 AE | 125497 | 127717 | 13     | 253227 |
| 2014 PE | 121084 | 121081 | 7      | 242172 |
| 2011 AE | 104961 | 104565 | 4      | 209530 |
| 2009 PE | -      | -      | -      | -      |
| 2006 AE | 87886  | 88651  | -      | 176537 |
| 2004 PE | -      | -      | -      | -      |
| 2001 AE | 92300  | 91674  | -      | 183974 |

| Year    | Male  | Female | Others | Total  |
|---------|-------|--------|--------|--------|
| 1999 PE | -     | -      | -      | -      |
| 1996 AE | 85657 | 84007  | -      | 169664 |
| 1991 AE | 80732 | 77311  | -      | 158043 |
| 1989 AE | 73436 | 70689  | -      | 144125 |
| 1984 AE | 66462 | 64784  | -      | 131246 |
| 1980 AE | 61735 | 60172  | -      | 121907 |
| 1977 AE | 60208 | 59011  | -      | 119219 |
| 1971 AE | 41532 | 43071  | -      | 84603  |
| 1967 AE | -     | -      | -      | 80116  |

#### Number of Electors

Note: AE: Assembly Election, PE: Assembly Segment of Parliamentary Election