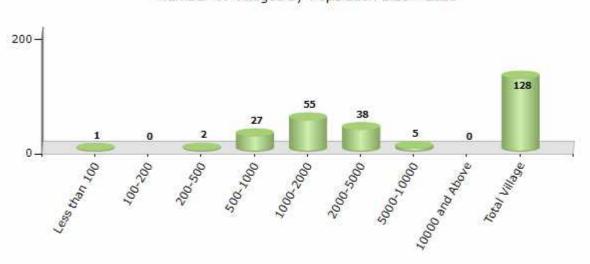

#### Number of Villages by Population Size - 2011

| Less<br>than<br>100 | 100-<br>200 | 200-<br>500 | 500-<br>1000 | 1000-<br>2000 | 2000-<br>5000 | 5000-<br>10000 | 10000<br>and<br>Above | Total<br>Village |
|---------------------|-------------|-------------|--------------|---------------|---------------|----------------|-----------------------|------------------|
|                     | 0           | 2           | 27           | 55            | 38            | -              | 0                     | 128              |

Number of Villages by Population Size - 2011