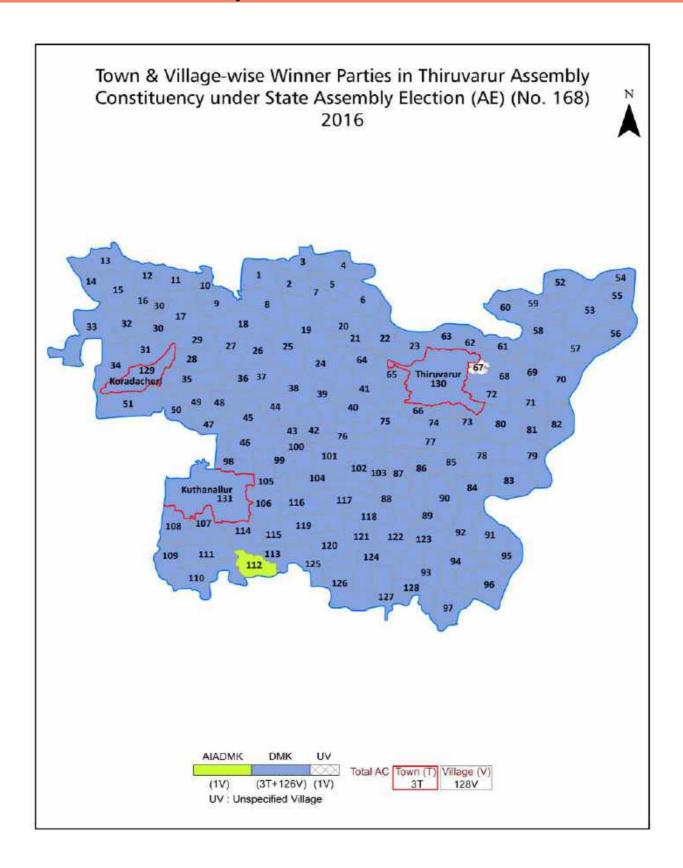

| 255-257  |
| 11  | Disclaimer                                                                                                                                                                                                                                                                                                                                                                                                                                              | 258      |

### **Location & Political Map**



#### **Administrative Setup**

#### List of Village Panchayat & Intermediate Panchayat (Block) Name - 2011

| Village Name       | Village Panchayat Name       | Intermediate Panchayat<br>Name |
|--------------------|------------------------------|--------------------------------|
| 100.Paruthiyur     | Paruthiyur                   | Koradacheri                    |
| Abivirutheeswaram  | Abivirutheeswaram            | Koradacheri                    |
| Adipuducheri       | Kallikudi                    | Thiruvarur                     |
| Adiyakkamangalam   | Adiyakkamangalam             | Thiruvarur                     |
| Agarathirunallur   | Agarathirunallur             | Koradacheri                    |
| Agaravelukudi      | Velukudi                     | Mannargudi