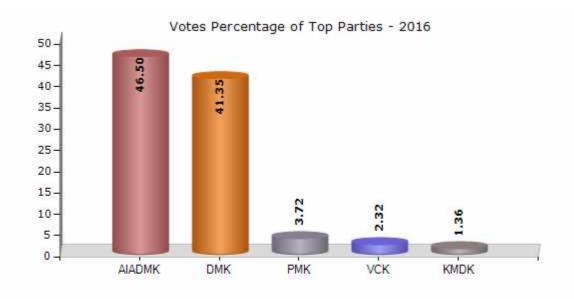

#### **Summary Result of Assembly Election - 2016**

| Candidate Name | Party  | Votes | Votes % |
|----------------|--------|-------|---------|
| Saroja V. Dr   | AIADMK | 86901 | 46.5    |
| Duraisamy V.P  | DMK    | 77270 | 41.35   |
| Pushpagandhi J | РМК    | 6952  | 3.72    |
| Arjun G        | VCK    | 4341  | 2.32    |
| Bharathi P     | KMDK   | 2542  | 1.36    |
| Kuppusamy C    | ВЈР    | 2375  | 1.27    |
| Arunkumar S    | NTK    | 2076  | 1.11    |
| Manickam S.M   | IND    | 590   | 0.32    |
| Duraisamy P    | IND    | 400   | 0.21    |
| Chinnathambi K | RPI(A) | 264   | 0.14    |
| Duraisamy P.V  | IND    | 192   | 0.1     |
| Senthil A      | IND    | 171   | 0.09    |
|                | NOTA   | 2795  | 1.5     |