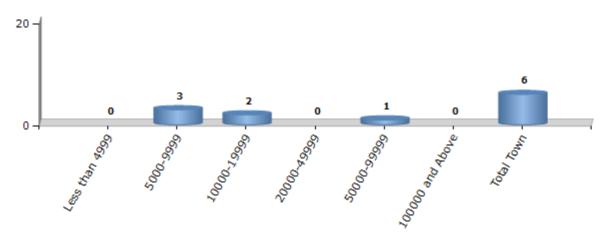

#### **Number of Towns by Population Size - 2011**

| Less than | 5000-9999 | 10000- | 20000- | 50000- | 100000 and | Total |
|-----------|-----------|--------|--------|--------|------------|-------|
| 4999      |           | 19999  | 49999  | 99999  | Above      | Town  |
| 0         | 3         | 2      | 0      | 1      | 0          | 6     |

Number of Towns by Population Size - 2011