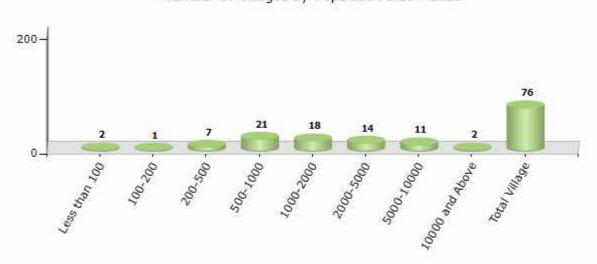

#### Number of Villages by Population Size - 2011

| Less<br>than<br>100 | 100-<br>200 | 200-<br>500 | 500-<br>1000 | 1000-<br>2000 | 2000-<br>5000 | 5000-<br>10000 | 10000<br>and<br>Above | Total<br>Village |
|---------------------|-------------|-------------|--------------|---------------|---------------|----------------|-----------------------|------------------|
| 2                   | 1           | 7           | 21           | 18            | 14            | 11             | 2                     | 76               |

Number of Villages by Population Size - 2011