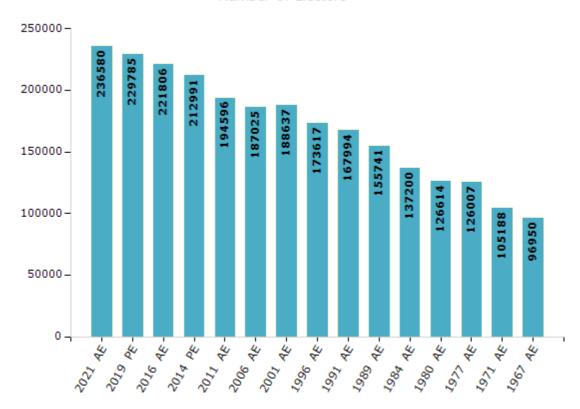

#### **Electors by Male & Female**

| Year    | Male   | Female | Others | Total  |
|---------|--------|--------|--------|--------|
| 2021 AE | 115411 | 121155 | 14     | 236580 |
| 2019 PE | 112886 | 116898 | 1      | 229785 |
| 2016 AE | 109300 | 112506 | 0      | 221806 |
| 2014 PE | 105907 | 107083 | 1      | 212991 |
| 2011 AE | 97473  | 97123  | -      | 194596 |
| 2009 PE | -      | -      | -      | -      |
| 2006 AE | 92091  | 94934  | -      | 187025 |
| 2004 PE | -      | -      | -      | -      |
| 2001 AE | 93438  | 95199  | -      | 188637 |

| Year    | Male  | Female | Others | Total  |
|---------|-------|--------|--------|--------|
| 1999 PE | -     | -      | -      | -      |
| 1996 AE | 86700 | 86917  | -      | 173617 |
| 1991 AE | 83745 | 84249  | -      | 167994 |
| 1989 AE | 77259 | 78482  | -      | 155741 |
| 1984 AE | 68216 | 68984  | -      | 137200 |
| 1980 AE | 63095 | 63519  | -      | 126614 |
| 1977 AE | 62788 | 63219  | -      | 126007 |
| 1971 AE | 52048 | 53140  | -      | 105188 |
| 1967 AE | -     | -      | -      | 96950  |

#### Number of Electors

Note: AE: Assembly Election, PE: Assembly Segment of Parliamentary Election