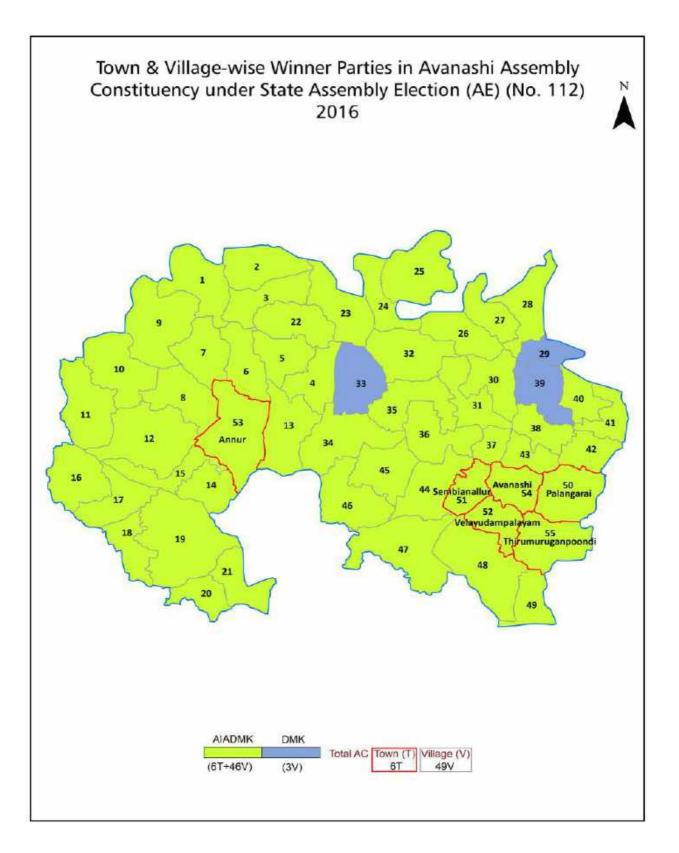

| 247-249  |
| 11  | Disclaimer                                                                                                                                                                                                                                                                                                                                                                                                                                                                                                   | 250      |

### **Location & Political Map**





#### **Administrative Setup**

#### List of Village Panchayat & Intermediate Panchayat (Block) Name - 2011

| Village Name             | Village Panchayat Name   | Intermediate Panchayat<br>Name |
|--------------------------|--------------------------|--------------------------------|
| Kuttagam                 | Kuttagam                 | Avinashi                       |
| Mangarasavalayapalayam   | Mangarasavalayapalayam   | Avinashi                       |
| Masagoundenchettipalayam | Masagoundenchettipalayam | Annur                          |
| Muriandampalayam         | Muriandampalayam         | Avinashi                       |
| Naduvacheri              | Naduvacheri              | Avinashi                       |
| Nambiampalayam           | Nambiampalayam           | Avinashi