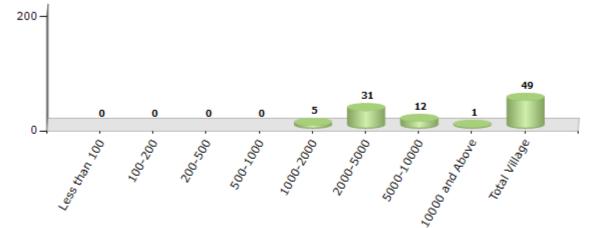

#### Number of Villages by Population Size - 2011

| Less<br>than<br>100 | 100-<br>200 | 200-<br>500 | 500-<br>1000 | 1000-<br>2000 | 2000-<br>5000 | 5000-<br>10000 | 10000<br>and<br>Above | Total<br>Village |
|---------------------|-------------|-------------|--------------|---------------|---------------|----------------|-----------------------|------------------|
| 0                   | 0           | 0           | 0            | 5             | 31            | 12             | 1                     | 49               |

Number of Villages by Population Size - 2011