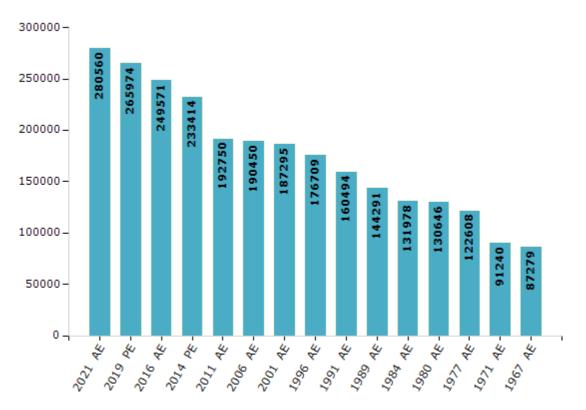

#### **Electors by Male & Female**

| Year    | Male   | Female | Others | Total  | Y  | (ear   | Male  | Female | Others | Total  |
|---------|--------|--------|--------|--------|----|--------|-------|--------|--------|--------|
| 2021 AE | 136241 | 144313 | 6      | 280560 | 1  | 999 PE | -     | -      | -      | -      |
| 2019 PE | 130588 | 135364 | 22     | 265974 | 19 | 996 AE | 90129 | 86580  | -      | 176709 |
| 2016 AE | 123393 | 126163 | 15     | 249571 | 19 | 991 AE | 81769 | 78725  | -      | 160494 |
| 2014 PE | 116325 | 117075 | 14     | 233414 | 19 | 989 AE | 73558 | 70733  | -      | 144291 |
| 2011 AE | 97754  | 94993  | 3      | 192750 | 1  | 984 AE | 67232 | 64746  | -      | 131978 |
| 2009 PE | -      | -      | -      | -      | 19 | 980 AE | 67175 | 63471  | -      | 130646 |
| 2006 AE | 95255  | 95195  | -      | 190450 | 19 | 977 AE | 62872 | 59736  | -      | 122608 |
| 2004 PE | -      | -      | -      | -      | 19 | 971 AE | 46358 | 44882  | -      | 91240  |
| 2001 AE | 95608  | 91687  | -      | 187295 | 19 | 967 AE | -     | -      | -      | 87279  |

Number of Electors

#### $\textbf{Note:} \mathsf{AE}: \mathsf{Assembly Election, PE}: \mathsf{Assembly Segment of Parliamentary Election}$