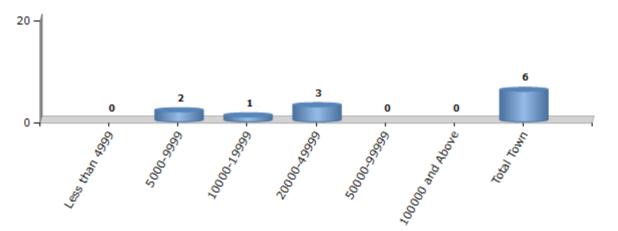

#### Number of Towns by Population Size - 2011

| Less than<br>4999 | 5000-9999 | 10000-<br>19999 | 20000-<br>49999 | 50000-<br>99999 | 100000 and<br>Above | Total<br>Town |  |
|-------------------|-----------|-----------------|-----------------|-----------------|---------------------|---------------|--|
| 0                 | 2         | 1               | 3               | 0               | 0                   | 6             |  |

Number of Towns by Population Size - 2011