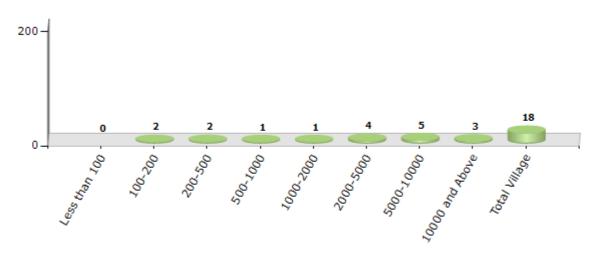

#### Number of Villages by Population Size - 2011

| Less<br>than<br>100 | 100-<br>200 | 200-<br>500 | 500-<br>1000 | 1000-<br>2000 | 2000-<br>5000 | 5000-<br>10000 | 10000<br>and<br>Above | Total<br>Village |
|---------------------|-------------|-------------|--------------|---------------|---------------|----------------|-----------------------|------------------|
| 0                   | 2           | 2           | 1            | 1             | 4             | 5              | 3                     | 18               |

Number of Villages by Population Size - 2011