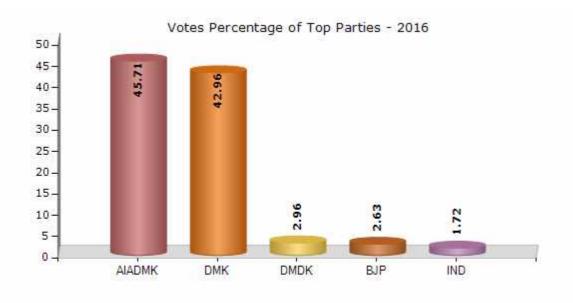

#### **Summary Result of Assembly Election - 2016**

| Candidate Name       | Party  | Votes | Votes % |
|----------------------|--------|-------|---------|
| Ramu, A.             | AIADMK | 61650 | 45.71   |
| Mubarak, B. M.       | DMK    | 57940 | 42.96   |
| Chidambaram, V.      | DMDK   | 3989  | 2.96    |
| Kumaran, B.          | ВЈР    | 3547  | 2.63    |
| Dharmaraj, S.        | IND    | 2319  | 1.72    |
| Ramasamy, P.         | NTK    | 822   | 0.61    |
| Sivakumar, R.        | ТММК   | 559   | 0.41    |
| Senthil Kumar, P.    | РМК    | 469   | 0.35    |
| Sekar, M.            | IND    | 390   | 0.29    |
| Naresh Desingh, D.   | IND    | 343   | 0.25    |
| Albert Rajkumar, A.  | IND    | 235   | 0.17    |
| Valli, H.            | GMI    | 216   | 0.16    |
| Mohammed Ibrahim, M. | YSP    | 108   | 0.08    |
|                      | NOTA   | 2283  | 1.69    |