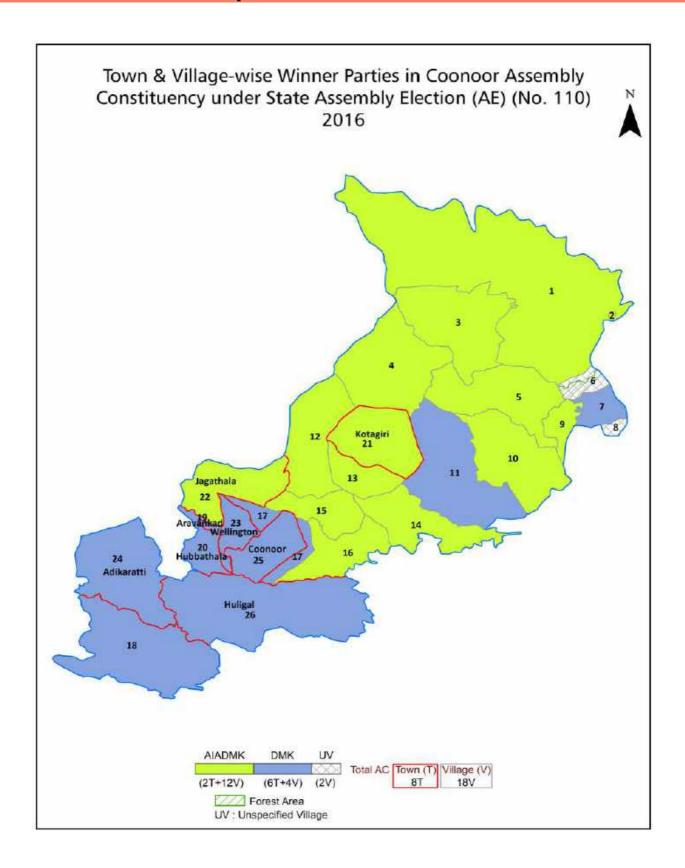

# Tamil Nadu Assembly Factbook™

**Coonoor Assembly Constituency** 

Coonoor Vidhan Sabha