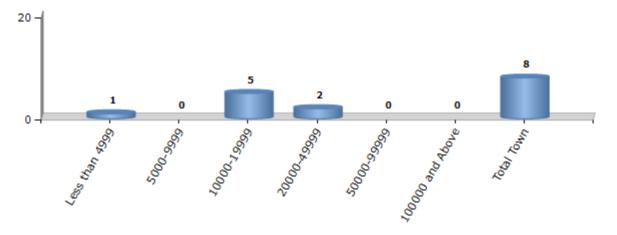

#### **Number of Towns by Population Size - 2011**

| Less than | 5000-9999 | 10000- | 20000- | 50000- | 100000 and | Total |
|-----------|-----------|--------|--------|--------|------------|-------|
| 4999      |           | 19999  | 49999  | 99999  | Above      | Town  |
| 1         | 0         | 5      | 2      | 0      | 0          | 8     |

Number of Towns by Population Size - 2011