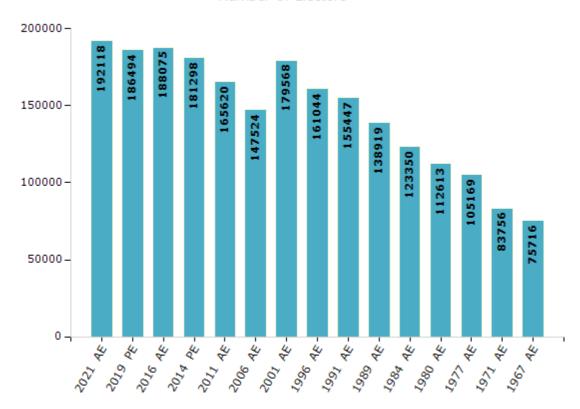

#### **Electors by Male & Female**

| Year    | Male  | Female | Others | Total  |
|---------|-------|--------|--------|--------|
| 2021 AE | 91764 | 100352 | 2      | 192118 |
| 2019 PE | 89429 | 97064  | 1      | 186494 |
| 2016 AE | 90885 | 97189  | 1      | 188075 |
| 2014 PE | 88495 | 92803  | 0      | 181298 |
| 2011 AE | 81880 | 83740  | -      | 165620 |
| 2009 PE | -     | -      | -      | -      |
| 2006 AE | 70944 | 76580  | -      | 147524 |
| 2004 PE | -     | -      | -      | -      |
| 2001 AE | 88556 | 91012  | -      | 179568 |

| Year    | Male  | Female | Others | Total  |
|---------|-------|--------|--------|--------|
| 1999 PE | -     | -      | -      | -      |
| 1996 AE | 79763 | 81281  | -      | 161044 |
| 1991 AE | 78322 | 77125  | -      | 155447 |
| 1989 AE | 69812 | 69107  | -      | 138919 |
| 1984 AE | 62361 | 60989  | -      | 123350 |
| 1980 AE | 57635 | 54978  | -      | 112613 |
| 1977 AE | 54400 | 50769  | -      | 105169 |
| 1971 AE | 42529 | 41227  | -      | 83756  |
| 1967 AE | -     | -      | -      | 75716  |

#### Number of Electors

 $\textbf{Note:} \ \mathsf{AE:} \ \mathsf{Assembly} \ \mathsf{Election}, \ \mathsf{PE:} \ \mathsf{Assembly} \ \mathsf{Segment} \ \mathsf{of} \ \mathsf{Parliamentary} \ \mathsf{Election}$ 